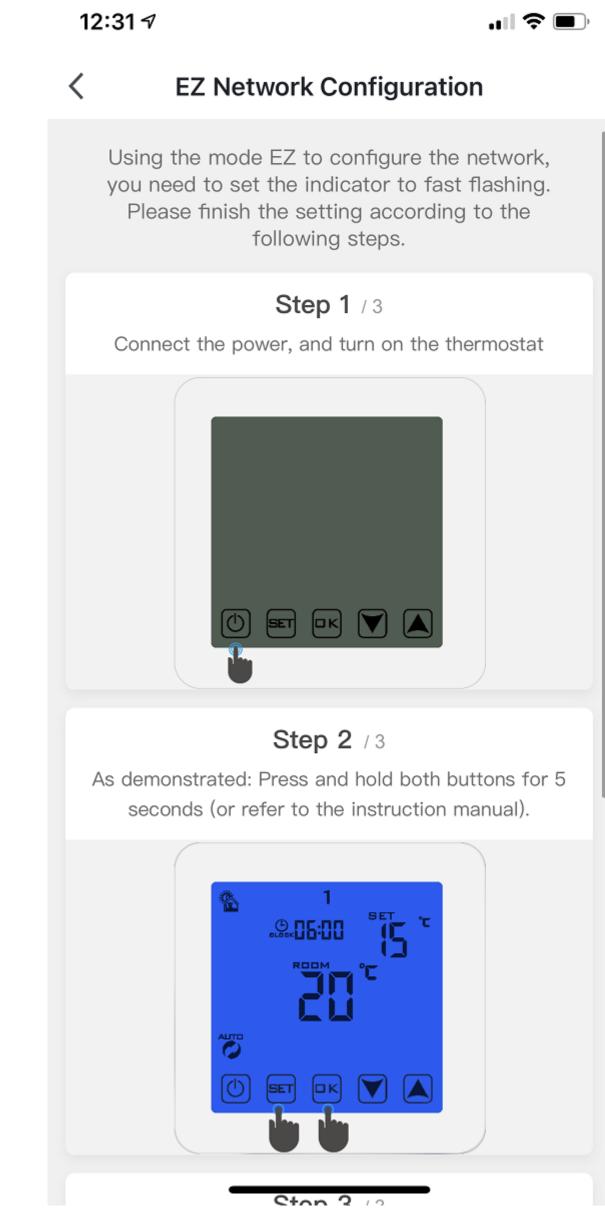

ON CONTROL PANEL

SET

**PASSWORD** 

AFTER DOWNLOAD APP SMART LIFE FROM APP STORE FILL UP THE REGISTRATION LET'S START TO ADD ON YOUR **DEVICE** 

8:30 4

STEP 1 PRESS ADD +

**STEP 2 PRESS:** THERMOSTAT ICON

**AUTO SET UP MAY TAKE 2MIN** PLS NOTES WIFI ON 2.4G **ONLY 5G NOT ACCEPTABLE** 

STEP 3&3B: PLS PUT IN YOUR WIFI PASS WORD MAKE SURE ITS 2.4GHZ NOT 5GHZ .FEEL FREE TO READ STEP 4 &5 TO **ACTIVE WIFI THEN PRESS CONFIRM** 

**PRIVACY** 

**POLICY OF** 

**SMART LIFE** 

**PLATEFORM** 

**VERIFICATIO** 