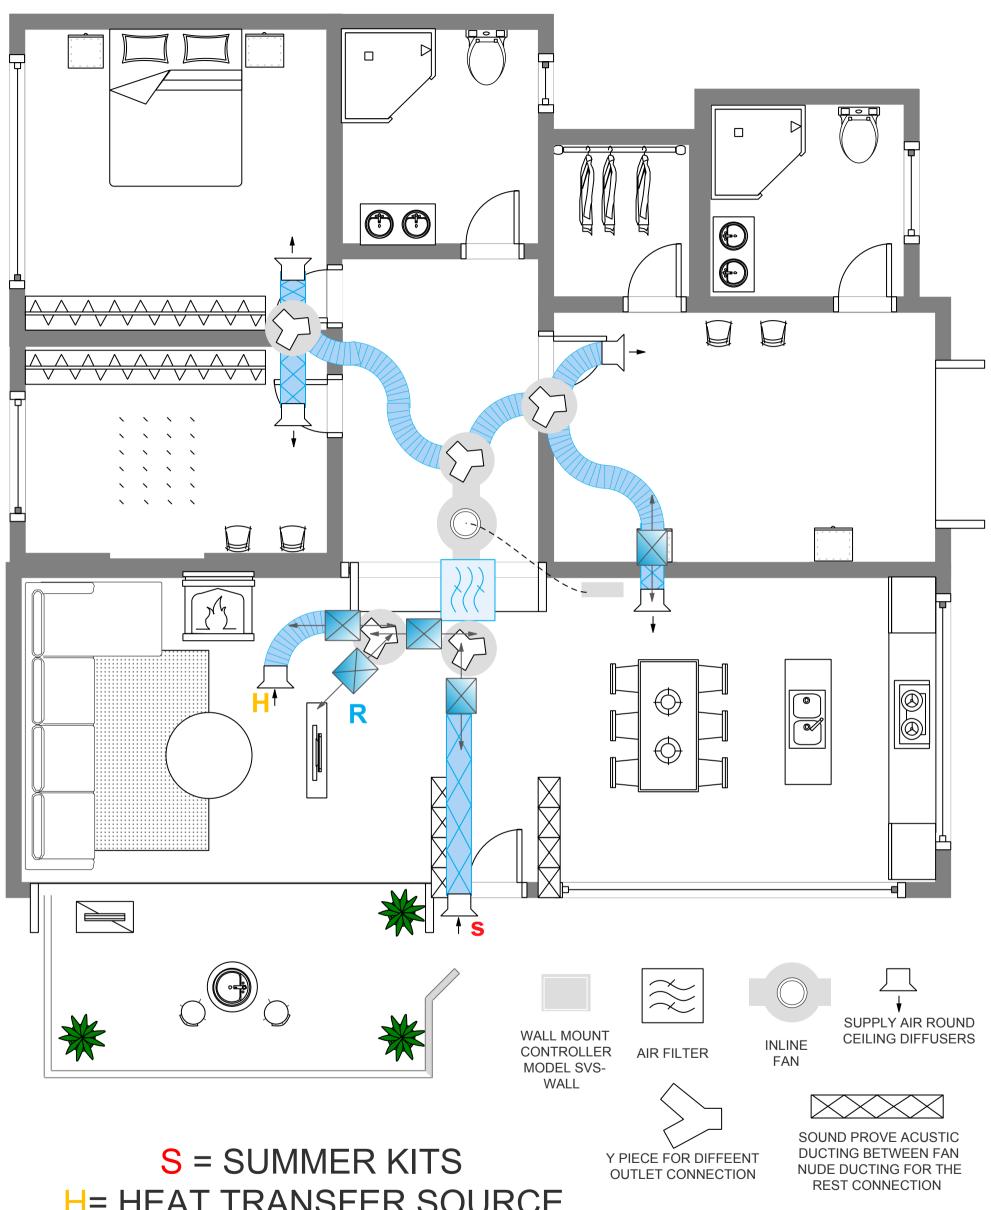

**DIFFUSER 150MM** 



H= HEAT TRANSFER SOURCE R=ROOF SPACE VENTILATION





# ALL IN ONE HOME VENTILATION COOL &HEAT FUNCTION

WE HAVE WIRED & SET UP TO SUIT EACH SYSTEM
PLEASE READ THE SETUP BOOKLET CAREFULLY BEFORE SET UP.

### BLACK CONTROLLER



## COOL MODE SUMMERKITS & VENTILATION



Summer Day Time Cool Mode Room Temp Above Set Temp COOL ON Summer damper opening high speeds fresh air outside



## HEAT MODE HEAT TRANSFER &VENTILATION



Winter Time Heat Mode
Room Temp Below Set Temp
HEAT ON
Heat transfer Damper opening
high speeds air from heat source





VENTILATION ONLY
ALWAYS TAKE AIR FROM ROOF SPACE
BEST USE FOR CONDENSATION CONTROL





## HEAT &COOLING AUTOMATIC SWITCH MODE THIS MODE WILL AUTOMATIC SWITCH BETWEEN HEAT MODE AND COOLING MODE

1.WHEN YOU SET TEMP ABOVE ROOM TEMP IT WILL AUTOMATIC H