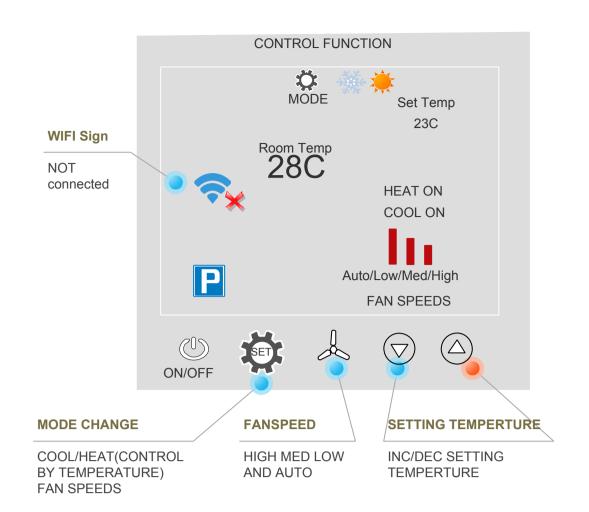

### BLACK CONTROLLER

## COOL MODE SUMMERKITS & VENTILATION

Summer Day Time Cool Mode Room Temp Above Set Temp COOL ON Summer damper opening high speeds fresh air outside

## HEAT MODE HEAT TRANSFER &VENTILATION

Winter Time Heat Mode
Room Temp Below Set Temp
HEAT ON
Heat transfer Damper opening
high speeds air from heat source

VENTILATION ONLY
ALWAYS TAKE AIR FROM ROOF SPACE
BEST USE FOR CONDENSATION CONTROL

## HEAT &COOLING AUTOMATIC SWITCH MODE THIS MODE WILL AUTOMATIC SWITCH BETWEEN HEAT MODE AND COOLING MODE

1.WHEN YOU SET TEMP ABOVE ROOM TEMP IT WILL AUTOMATIC HEAT TRANSFER FROM HEAT SOURCE

2.WHEN YOU SET TEMP BELOW ROOM TEMP IT WILL AUTOMATIC SUMMER KITS TAKING AIR FROM OUTSIDE

### WHITE CONTROLLER

HEAT MODE
HEAT TRANSFER &VENTILATION

Winter Time Heat Mode Room Temp Below Set Temp HEAT ON Heat transfer Damper opening high speeds air from heat source

**COOL MODE** 

SUMMERKITS & VENTILATION

Summer Day Time Cool Mode Room Temp Above Set Temp COOL ON Summer damper opening high speeds fresh air outside

VENTILATION ONLY
ALWAYS TAKE AIR FROM ROOF SPACE
BEST USE FOR CONDENSATION CONTROL

HEAT &COOLING AUTOMATIC SWITCH MODE
THIS MODE WILL AUTOMATIC SWITCH BETWEEN HEAT
MODE AND COOLING MODE

1.WHEN YOU SET TEMP ABOVE ROOM TEMP IT WILL AUTOMATIC HEAT TRANSFER FROM HEAT SOURCE

2.WHEN YOU SET TEMP BELOW ROOM TEMP IT WILL AUTOMATIC SUMMER KITS TAKING AIR FROM OUTSIDE