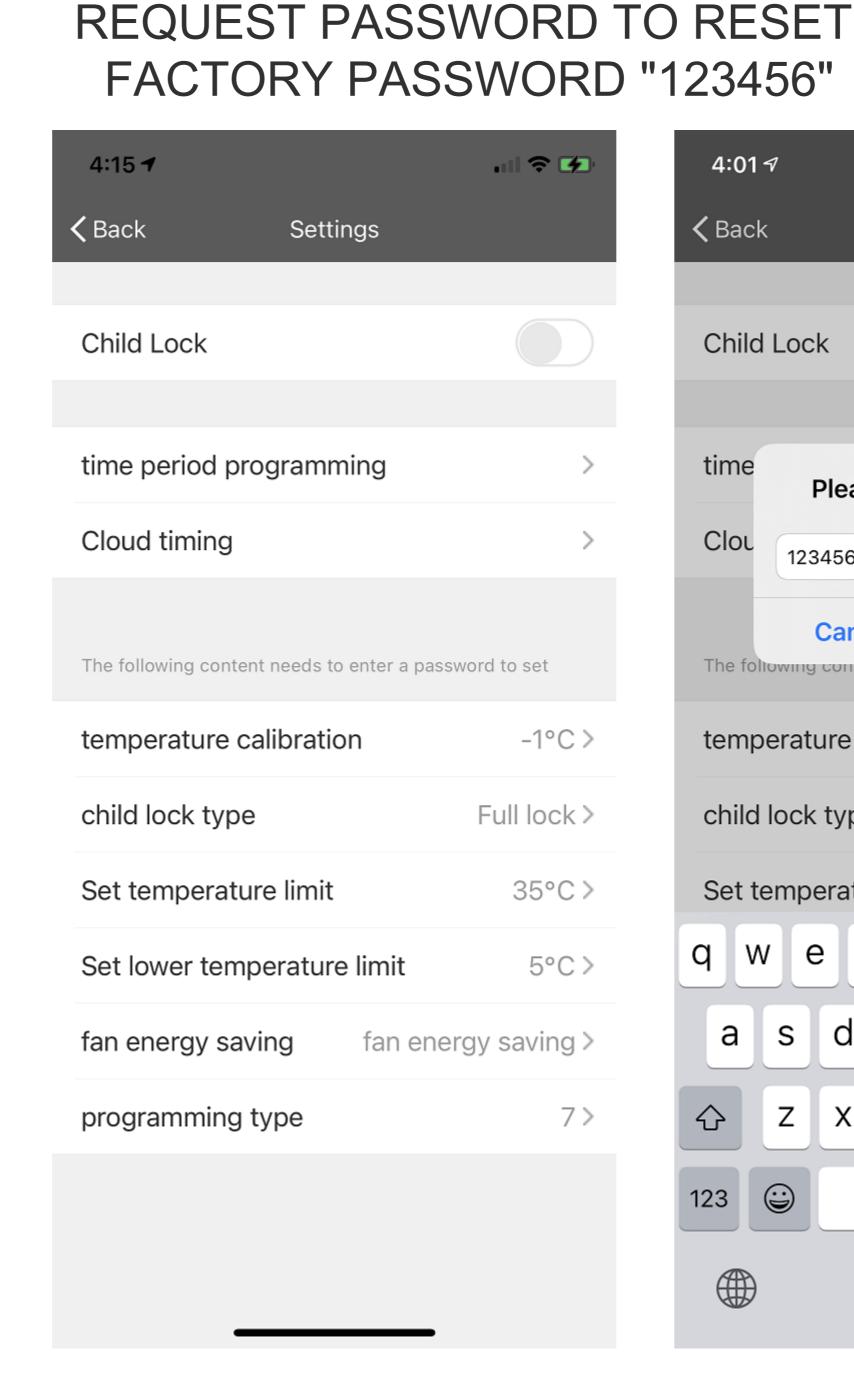

ON CONTROL PANEL

SET

**PASSWORD** 

AFTER DOWNLOAD APP SMART LIFE FROM APP STORE FILL UP THE REGISTRATION LET'S START TO ADD ON YOUR **DEVICE** 

8:30 4

STEP 1 PRESS ADD +

**STEP 2 PRESS:** THERMOSTAT ICON

**AUTO SET UP MAY TAKE 2MIN** PLS NOTES WIFI ON 2.4G **ONLY 5G NOT ACCEPTABLE** 

STEP 3&3B: PLS PUT IN YOUR WIFI PASS WORD MAKE SURE ITS 2.4GHZ NOT 5GHZ .FEEL FREE TO READ STEP 4 &5 TO **ACTIVE WIFI THEN PRESS CONFIRM** 

**PRIVACY** 

**POLICY OF** 

**SMART LIFE** 

**PLATEFORM** 

**VERIFICATIO** 