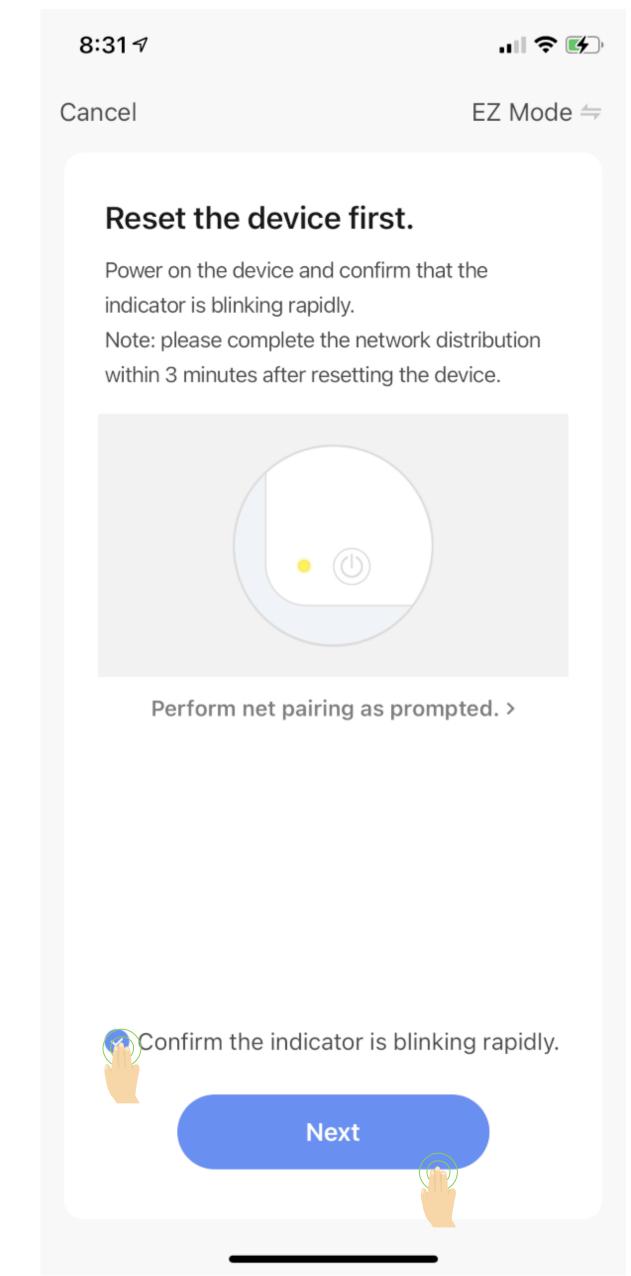

ON CONTROL PANEL

SET

**PASSWORD** 

AFTER DOWNLOAD APP SMART LIFE FROM APP STORE FILL UP THE REGISTRATION LET'S START TO ADD ON YOUR **DEVICE** 

8:30 4

STEP 1 PRESS ADD +

**STEP 2 PRESS:** THERMOSTAT ICON

**AUTO SET UP MAY TAKE 2MIN** PLS NOTES WIFI ON 2.4G **ONLY 5G NOT ACCEPTABLE** 

N CODE

MINGFANS AIR LTD WWW.MINGFANS.CO.NZ B9 1066 GREAT SOUTH ROAD MT WELLINGTON AUCKLAND 1060 092762745 021826760 QUCKY@HOTMAIL.COM MINGFANS\_MOTOR@HOTMAIL.COM

**ALL DONE READY TO USE** 

STEP 5 HOW TO ACTIVE WIIF ON CONTROL PANEL