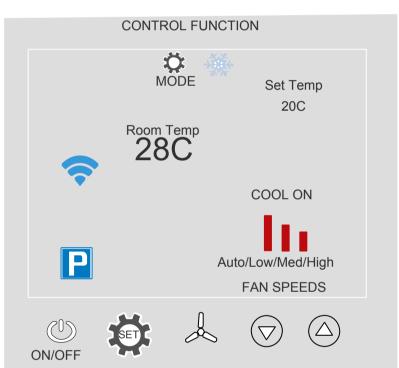

## COOL MODE SUMMERKITS & VENTILATION

Summer Day Time Cool Mode Room Temp Above Set Temp COOL ON Summer damper opening high speeds fresh air outside

Summer Day Time Cool Mode Room Temp Above Set Temp COOL ON Summer damper opening high speeds fresh air outside

VENTILATION ONLY
ALWAYS TAKE AIR FROM ROOF SPACE
BEST USE FOR CONDENSATION CONTROL

HEAT &COOLING AUTOMATIC SWITCH MODE
THIS MODE WILL AUTOMATIC SWITCH BETWEEN HEAT
MODE AND COOLING MODE