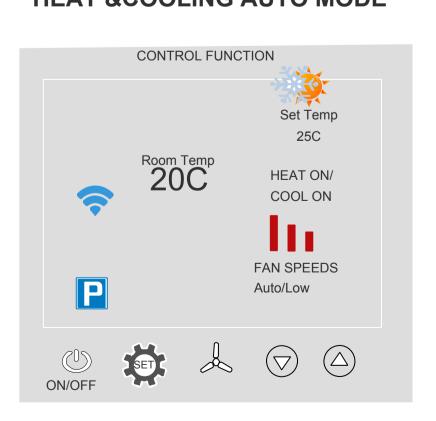

### WHITE CONTROLLER

HEAT MODE
HEAT TRANSFER &VENTILATION

Winter Time Heat Mode Room Temp Below Set Temp HEAT ON Heat transfer Damper opening high speeds air from heat source

**COOL MODE** 

SUMMERKITS & VENTILATION

Summer Day Time Cool Mode Room Temp Above Set Temp COOL ON Summer damper opening high speeds fresh air outside

VENTILATION ONLY
ALWAYS TAKE AIR FROM ROOF SPACE
BEST USE FOR CONDENSATION CONTROL

HEAT &COOLING AUTOMATIC SWITCH MODE
THIS MODE WILL AUTOMATIC SWITCH BETWEEN HEAT
MODE AND COOLING MODE