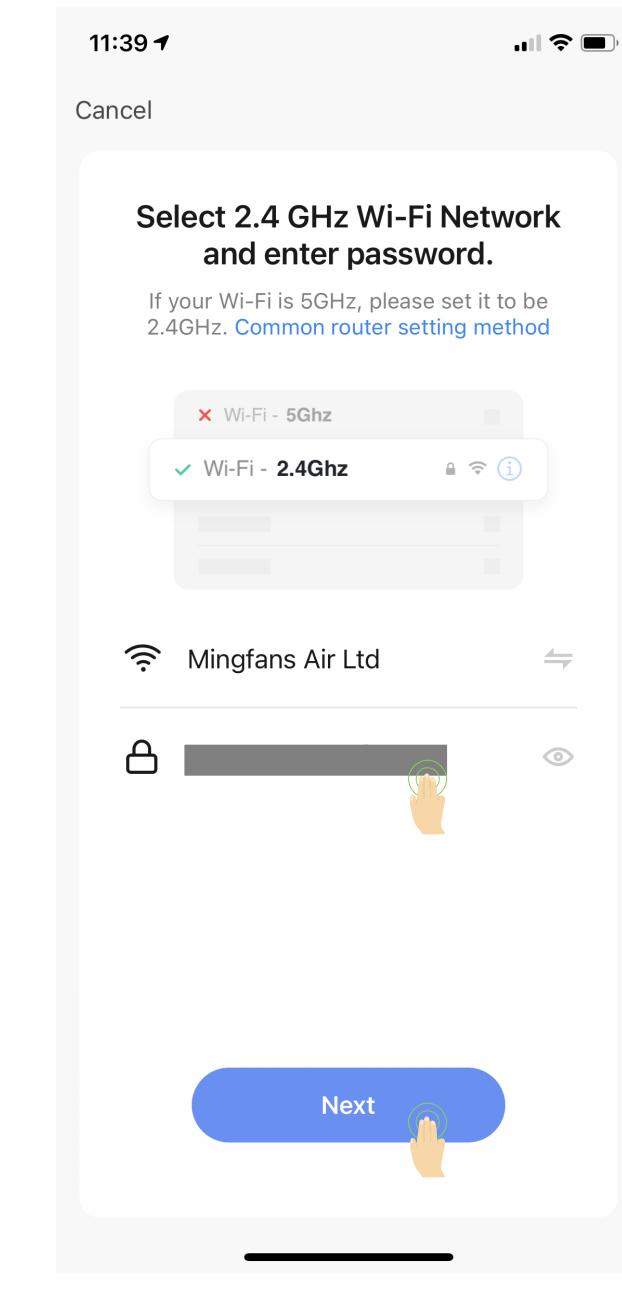

STEP 3&3B: PLS PUT IN YOUR WIFI PASS WORD MAKE SURE ITS 2.4GHZ NOT 5GHZ .FEEL FREE TO READ STEP 4 &5 TO **ACTIVE WIFI THEN PRESS CONFIRM** 

**PRIVACY** 

**POLICY OF** 

**SMART LIFE** 

**PLATEFORM** 

**VERIFICATIO** 