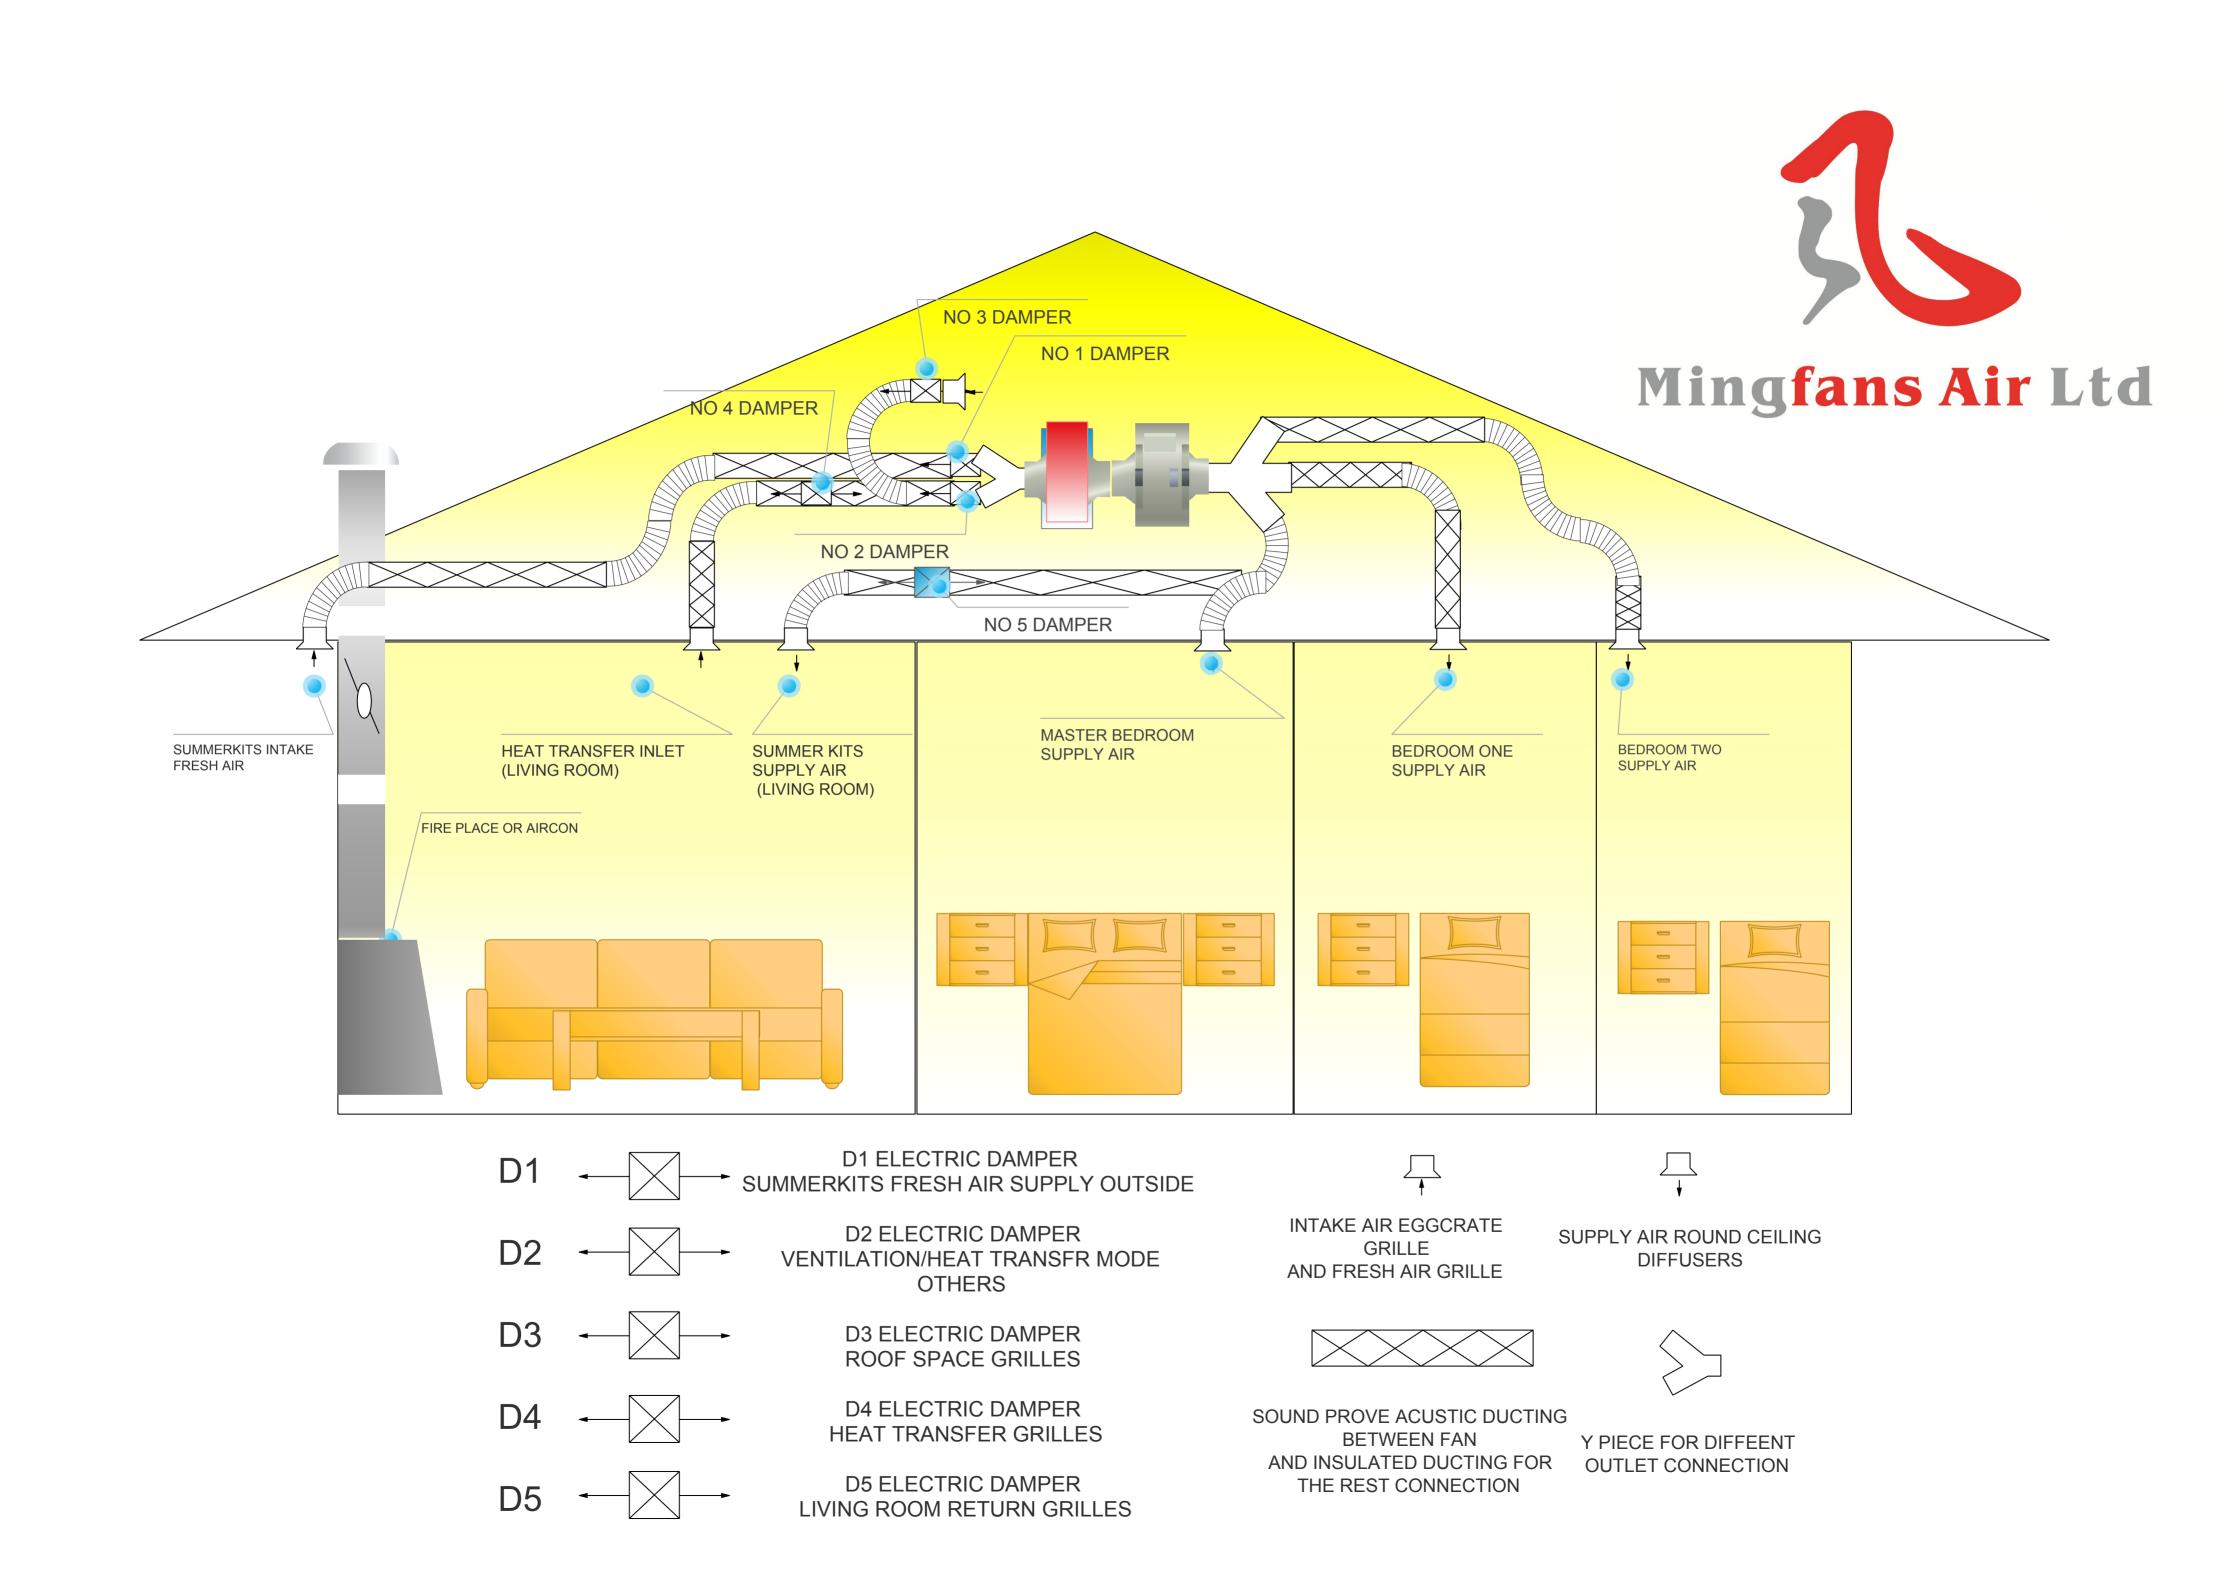

**DIFFUSER 150MM** 



H= HEAT TRANSFER SOURCE R=ROOF SPACE VENTILATION





# ALL IN ONE HOME VENTILATION COOL &HEAT FUNCTION

WE HAVE WIRED & SET UP TO SUIT EACH SYSTEM
PLEASE READ THE SETUP BOOKLET CAREFULLY BEFORE SET UP.

### BLACK CONTROLLER



## COOL MODE SUMMERKITS & VENTILATION



Summer Day Time Cool Mode Room Temp Above Set Temp COOL ON Summer damper opening high speeds fresh air outside



## HEAT MODE HEAT TRANSFER &VENTILATION



Winter Time Heat Mode
Room Temp Below Set Temp
HEAT ON
Heat transfer Damper opening
high speeds air from heat source





VENTILATION ONLY
ALWAYS TAKE AIR FROM ROOF SPACE
BEST USE FOR CONDENSATION CONTROL





## HEAT &COOLING AUTOMATIC SWITCH MODE THIS MODE WILL AUTOMATIC SWITCH BETWEEN HEAT MODE AND COOLING MODE

1.WHEN YOU SET TEMP ABOVE ROOM