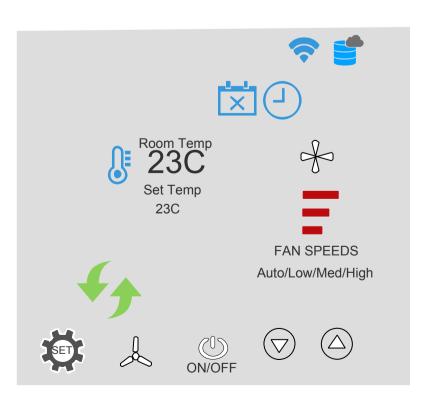

## HEAT &COOLING AUTOMATIC SWITCH MODE THIS MODE WILL AUTOMATIC SWITCH BETWEEN HEAT MODE AND COOLING MODE

1.WHEN YOU SET TEMP ABOVE ROOM TEMP IT WILL AUTOMATIC HEAT TRANSFER FROM HEAT SOURCE

2.WHEN YOU SET TEMP BELOW ROOM TEMP IT WILL AUTOMATIC SUMMER KITS TAKING AIR FROM OUTSIDE

1.WHEN YOU SET TEMP ABOVE ROOM TEMP IT WILL AUTOMATIC HEAT TRANSFER FROM HEAT SOURCE

2.WHEN YOU SET TEMP BELOW ROOM TEMP IT WILL AUTOMATIC SUMMER KITS TAKING AIR FROM OUTSIDE