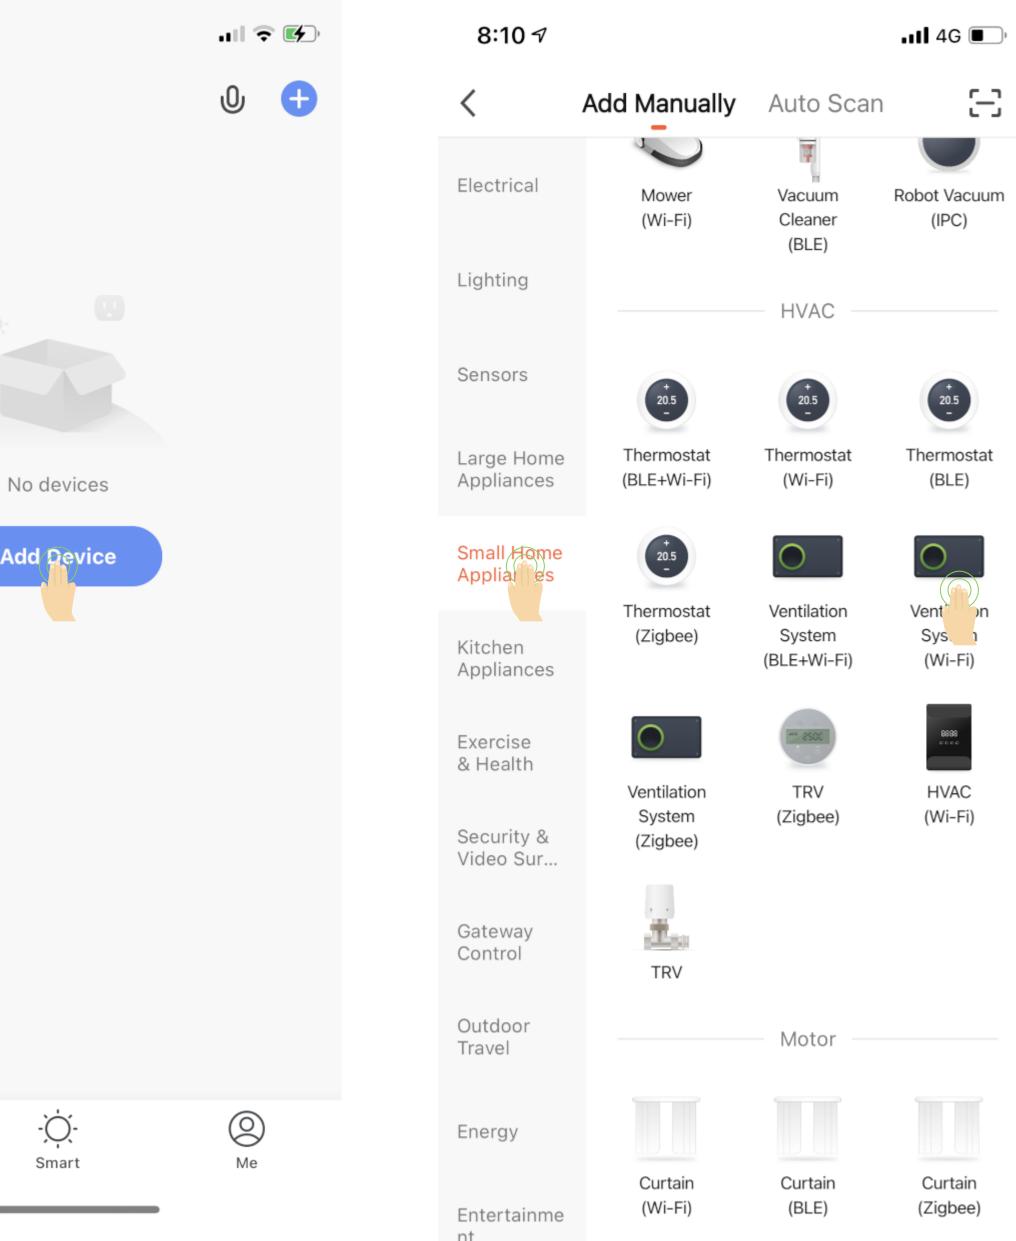

### WIFI SET UP SMART LIFE/TUYA SMART

Robot Vacuum Thermostat Curtain

**SEARCH APP** 

**STORE SMART** 

LIFE;SMART

RM

REGISTER

STEP 4 HOW TO ACTIVE WIIF

ON CONTROL PANEL

SET

**PASSWORD** 

AFTER DOWNLOAD APP SMART LIFE FROM APP STORE FILL UP THE REGISTRATION LET'S START TO ADD ON YOUR **DEVICE** 

8:30 4

STEP 1 PRESS ADD +

**STEP 2 PRESS:** THERMOSTAT ICON

**AUTO SET UP MAY TAKE 2MIN** PLS NOTES WIFI ON 2.4G **ONLY 5G NOT ACCEPTABLE** 