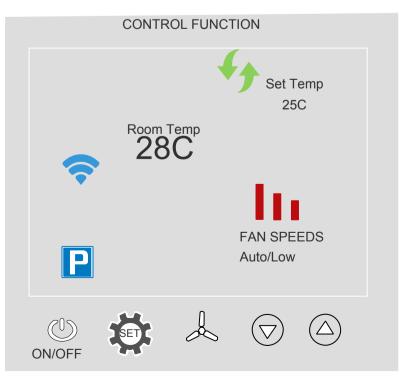

## HEAT &COOLING AUTOMATIC SWITCH MODE THIS MODE WILL AUTOMATIC SWITCH BETWEEN HEAT MODE AND COOLING MODE

1.WHEN YOU SET TEMP ABOVE ROOM TEMP IT WILL AUTOMATIC HEAT TRANSFER FROM HEAT SOURCE

2.WHEN YOU SET TEMP BELOW ROOM TEMP IT WILL AUTOMATIC SUMMER KITS TAKING AIR FROM OUTSIDE

1.WHEN YOU SET TEMP ABOVE ROOM TEMP IT WILL AUTOMATIC HEAT TRANSFER FROM HEAT SOURCE

2.WHEN YOU SET TEMP BELOW ROOM TEMP IT WILL AUTOMATIC SUMMER KITS TAKING AIR FROM OUTSIDE