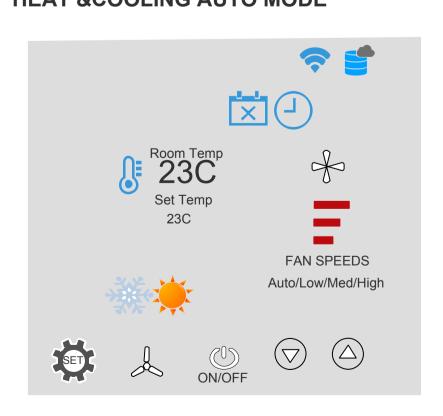

## HEAT &COOLING AUTOMATIC SWITCH MODE THIS MODE WILL AUTOMATIC SWITCH BETWEEN HEAT MODE AND COOLING MODE

1.WHEN YOU SET TEMP ABOVE ROOM TEMP IT WILL AUTOMATIC HEAT TRANSFER FROM HEAT SOURCE

2.WHEN YOU SET TEMP BELOW ROOM TEMP IT WILL AUTOMATIC SUMMER KITS TAKING AIR FROM OUTSIDE

1.WHEN YOU SET TEMP ABOVE ROOM TEMP IT WILL AUTOMATIC HEAT TRANSFER FROM HEAT SOURCE

2.WHEN YOU SET TEMP BELOW ROOM TEMP IT WILL AUTOMATIC SUMMER KITS TAKING AIR FROM OUTSIDE