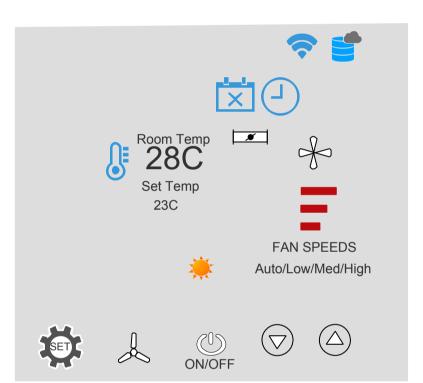

## COOL MODE SUMMERKITS & VENTILATION

Summer Day Time Cool Mode Room Temp Above Set Temp COOL ON Summer damper opening high speeds fresh air outside

Summer Day Time Cool Mode Room Temp Above Set Temp COOL ON Summer damper opening high speeds fresh air outside

VENTILATION ONLY
ALWAYS TAKE AIR FROM ROOF SPACE
BEST USE FOR CONDENSATION CONTROL

HEAT &COOLING AUTOMATIC SWITCH MODE
THIS MODE WILL AUTOMATIC SWITCH BETWEEN HEAT
MODE AND COOLING MODE