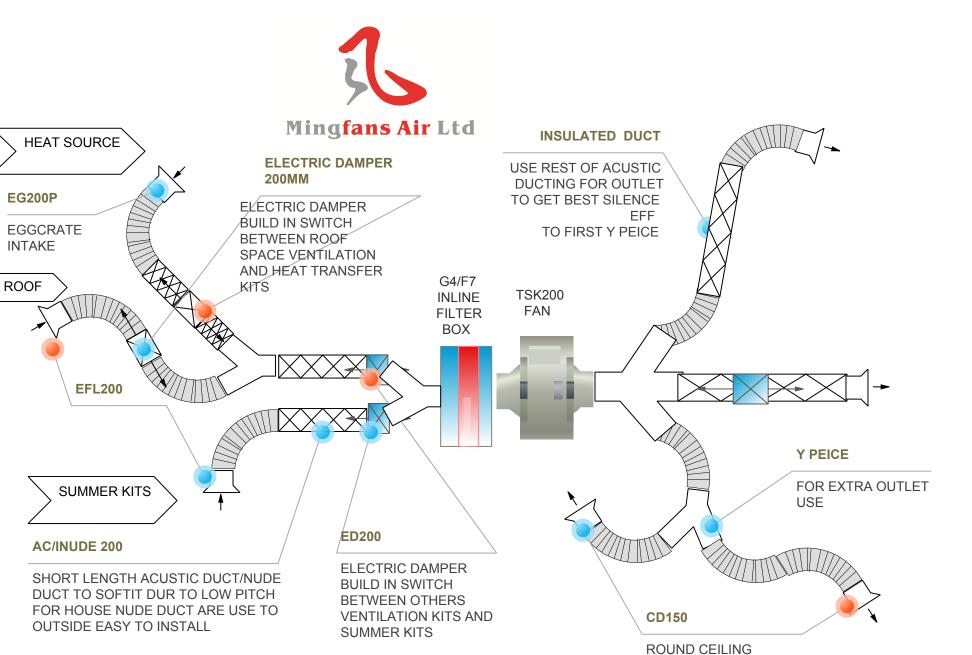

**DIFFUSER 150MM** 



H= HEAT TRANSFER SOURCE R=ROOF SPACE VENTILATION





# ALL IN ONE HOME VENTILATION COOL &HEAT FUNCTION

WE HAVE WIRED & SET UP TO SUIT EACH SYSTEM
PLEASE READ THE SETUP BOOKLET CAREFULLY BEFORE SET UP.

### BLACK CONTROLLER



## COOL MODE SUMMERKITS & VENTILATION



Summer Day Time Cool Mode Room Temp Above Set Temp COOL ON Summer damper opening high speeds fresh air outside



## HEAT MODE HEAT TRANSFER &VENTILATION



Winter Time Heat Mode
Room Temp Below Set Temp
HEAT ON
Heat transfer Damper opening
high speeds air from heat source





VENTILATION ONLY
ALWAYS TAKE AIR FROM ROOF SPACE
BEST USE FOR CONDENSATION CONTROL





## HEAT &COOLING AUTOMATIC SWITCH MODE THIS MODE WILL AUTOMATIC SWITCH BETWEEN HEAT MODE AND COOLING MODE

1.WHEN YOU SET TEMP ABOVE ROOM T