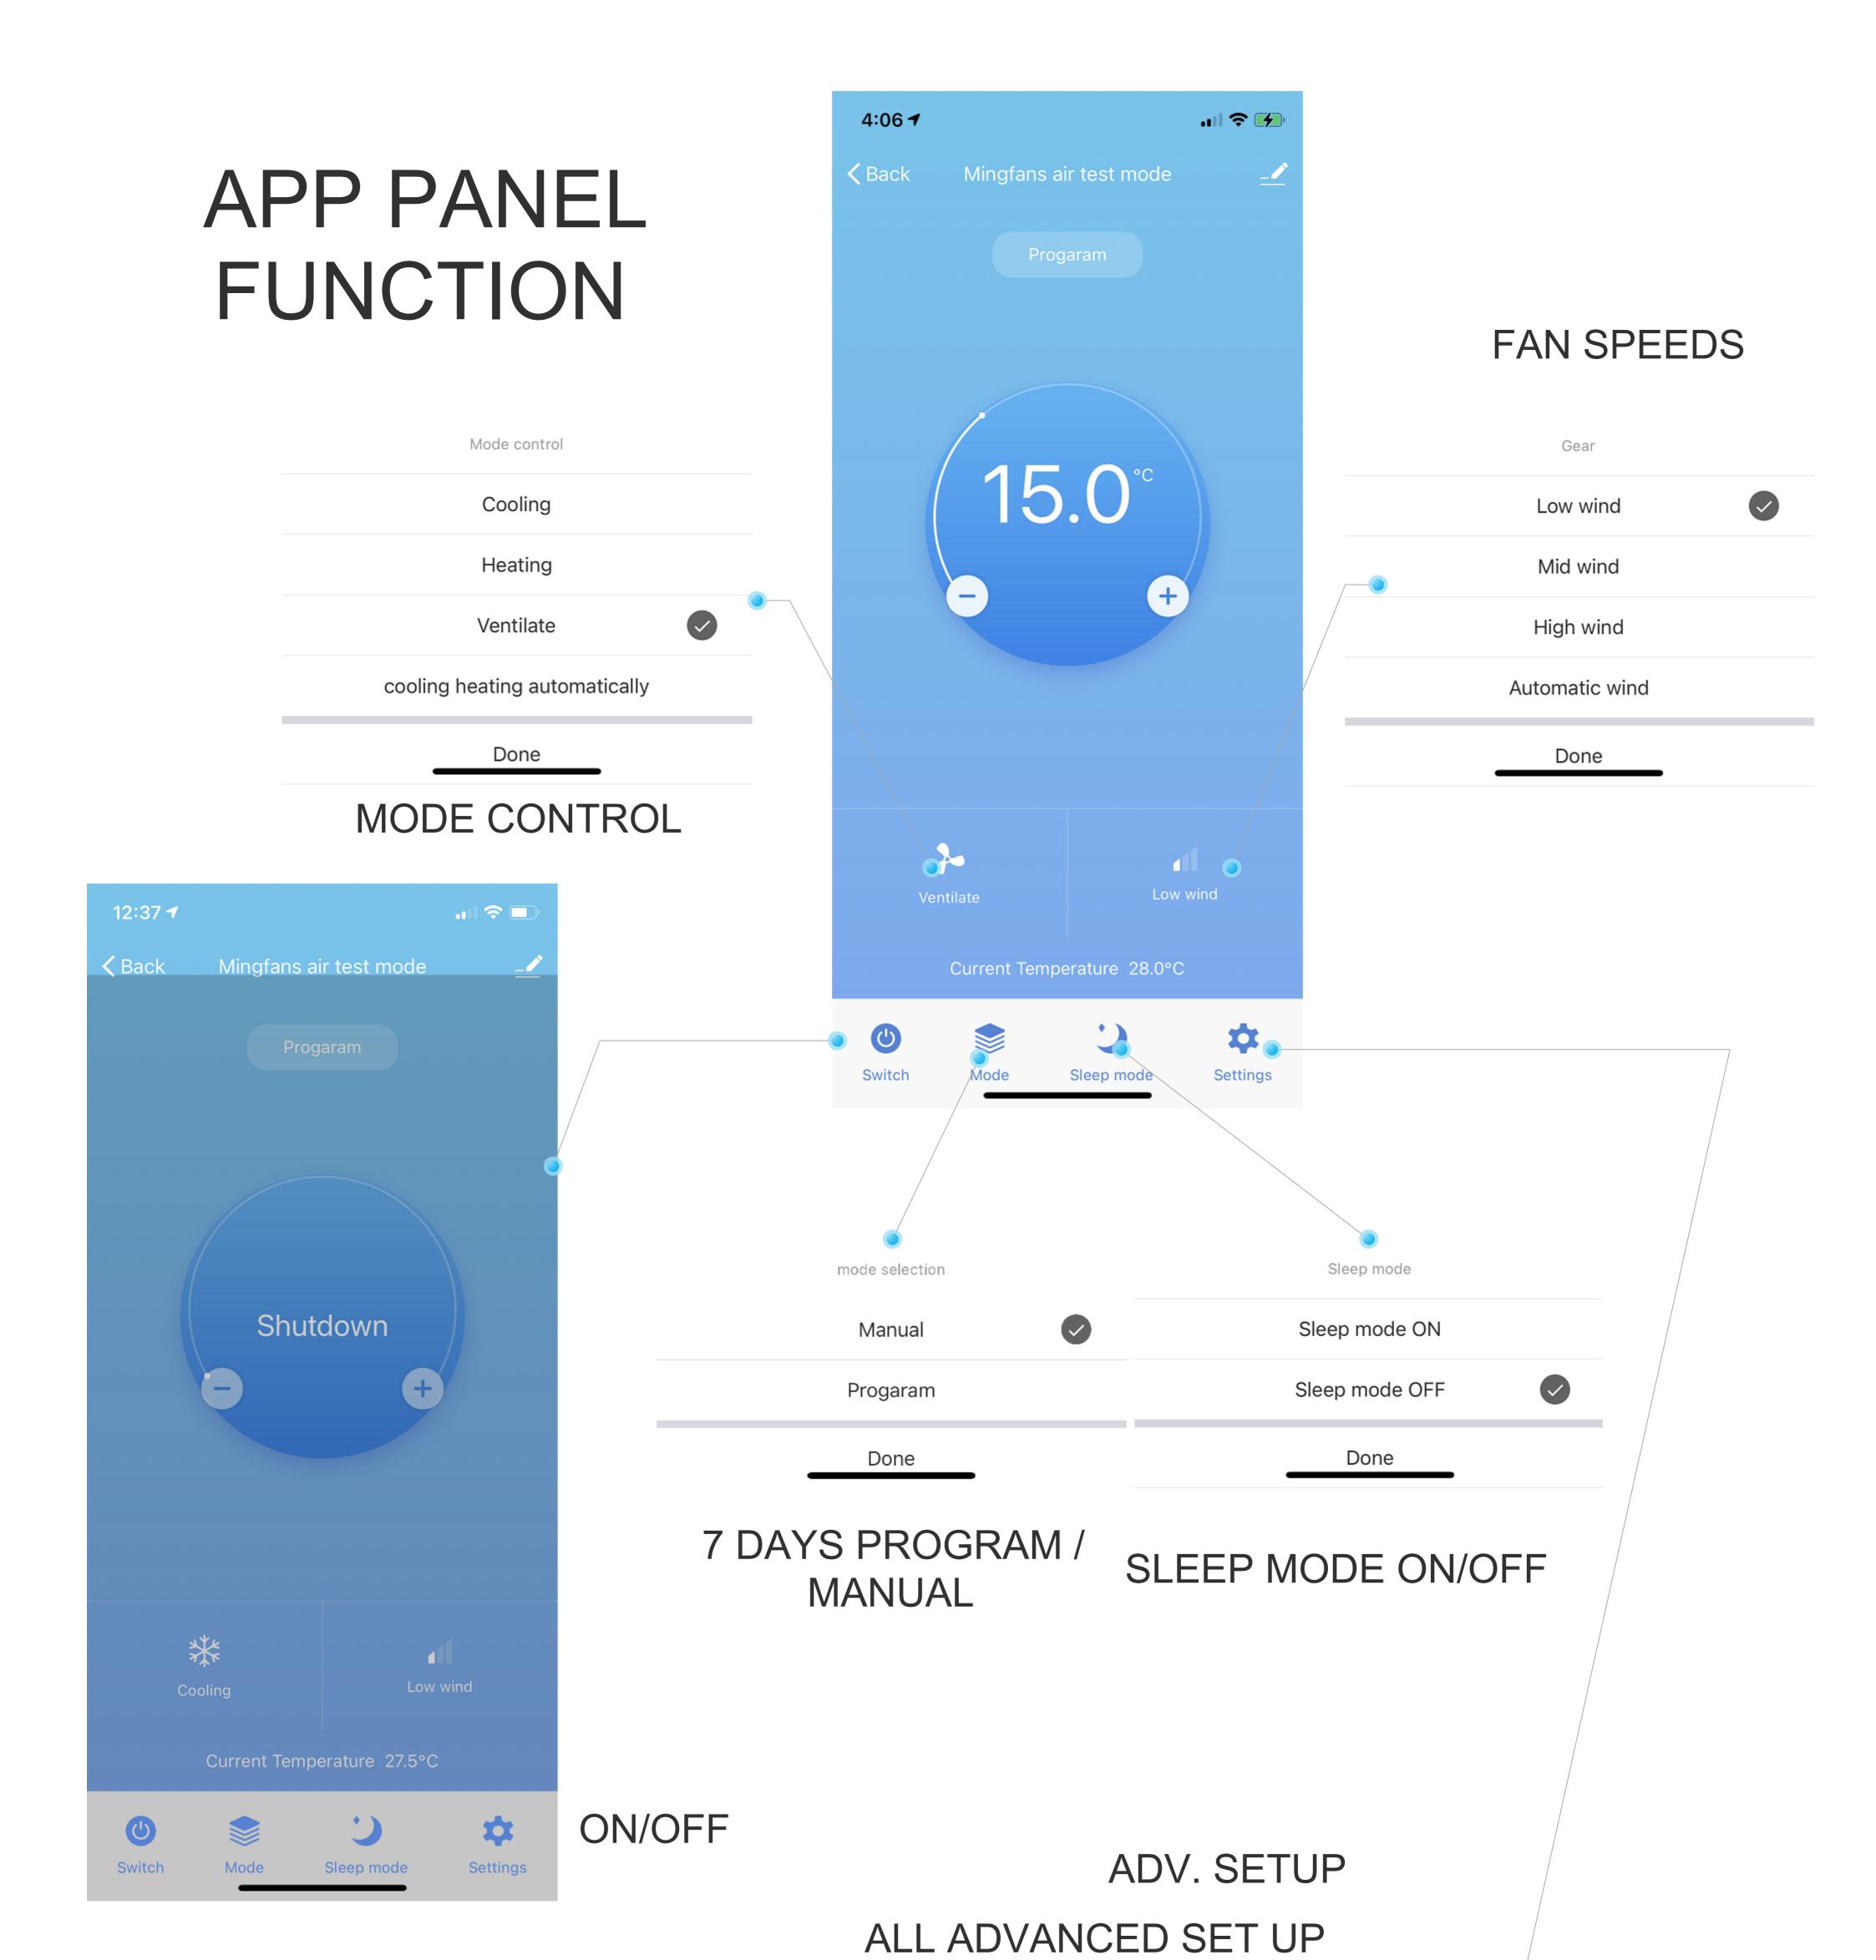

# ALL IN ONE HOME VENTILATION COOL &HEAT FUNCTION

WE HAVE WIRED & SET UP TO SUIT EACH SYSTEM
PLEASE READ THE SETUP BOOKLET CAREFULLY BEFORE SET UP.

### BLACK CONTROLLER

## COOL MODE SUMMERKITS & VENTILATION

Summer Day Time Cool Mode Room Temp Above Set Temp COOL ON Summer damper opening high speeds fresh air outside

## HEAT MODE HEAT TRANSFER &VENTILATION

Winter Time Heat Mode
Room Temp Below Set Temp
HEAT ON
Heat transfer Damper opening
high speeds air from heat source

VENTILATION ONLY
ALWAYS TAKE AIR FROM ROOF SPACE
BEST USE FOR CONDENSATION CONTROL

## HEAT &COOLING AUTOMATIC SWITCH MODE THIS MODE WILL AUTOMATIC SWITCH BETWEEN HEAT MODE AND COOLING MODE

1.WHEN YOU SET TEMP ABOVE ROOM TEMP IT WILL AUTOMATIC HEAT TRANSFER FROM HEAT SOURCE

2.WHEN YOU SET TEMP BELOW ROOM TEMP IT WILL AUTOMATIC SUMMER KITS TAKING AIR FROM OUTSIDE

### WHITE CONTROLLER

HEAT MODE
HEAT TRANSFER &VENTILATION

Winter Time Heat Mode Room Temp Below Set Temp HEAT ON Heat transfer Damper opening high speeds air from heat source

**COOL MODE** 

SUMMERKITS & VENTILATION

Summer Day Time Cool Mode Room Temp Above Set Temp COOL ON Summer damper opening high speeds fresh air outside

VENTILATION ONLY
ALWAYS TAKE AIR FROM ROOF SPACE
BEST USE FOR CONDENSATION CONTROL

HEAT &COOLING AUTOMATIC SWITCH MODE
THIS MODE WILL AUTOMATIC SWITCH BETWEEN HEAT
MODE AND COOLING MODE

1.WHEN YOU SET TEMP ABOVE ROOM TEMP IT WILL AUTOMATIC HEAT TRANSFER FROM HEAT SOURCE

2.WHEN YOU SET TEMP BELOW ROOM TEMP IT WILL AUTOMATIC SUMMER KITS TAKING AIR FROM OUTSIDE