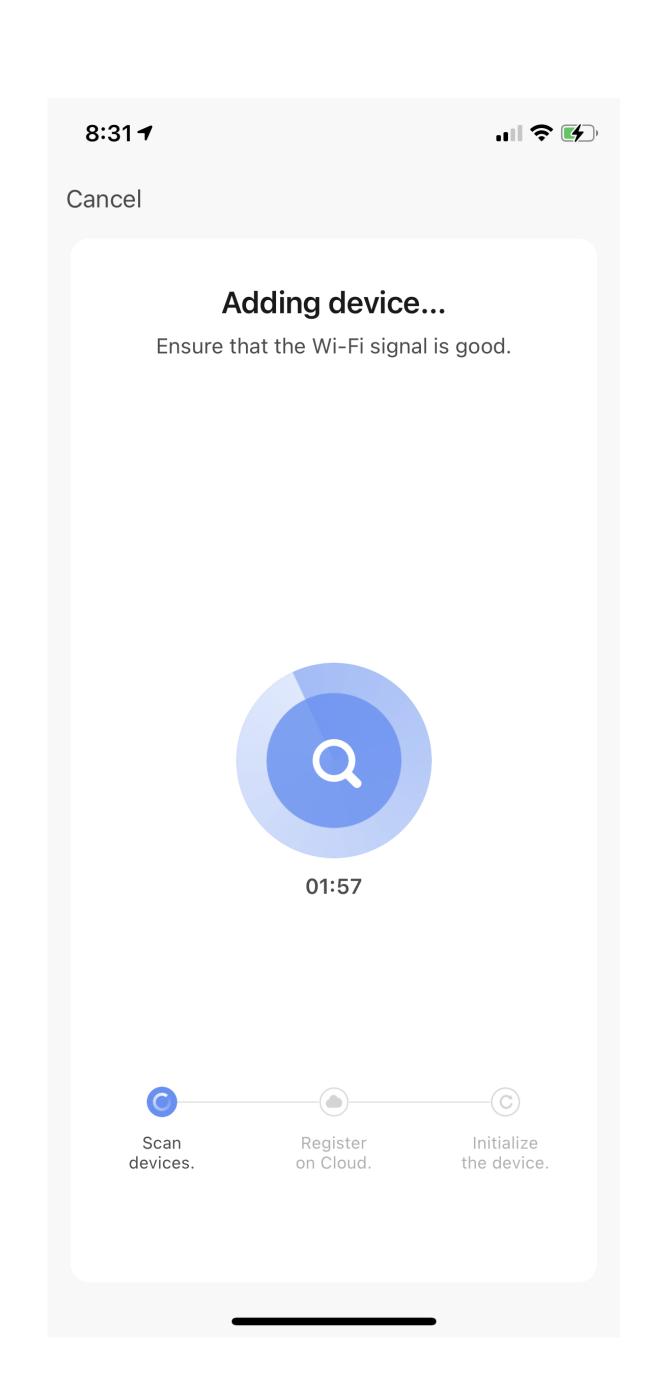

ON CONTROL PANEL

SET

**PASSWORD** 

AFTER DOWNLOAD APP SMART LIFE FROM APP STORE FILL UP THE REGISTRATION LET'S START TO ADD ON YOUR **DEVICE** 

8:30 4

STEP 1 PRESS ADD +

**STEP 2 PRESS:** THERMOSTAT ICON

**AUTO SET UP MAY TAKE 2MIN** PLS NOTES WIFI ON 2.4G **ONLY 5G NOT ACCEPTABLE** 

STEP 3&3B: PLS PUT IN YOUR WIFI PASS WORD MAKE SURE ITS 2.4GHZ NOT 5GHZ .FEEL FREE TO READ STEP 4 &5 TO **ACTIVE WIFI THEN PRESS CONFIRM** 

**PRIVACY** 

**POLICY OF** 

**SMART LIFE** 

**PLATEFORM** 

**VERIFICATIO** 