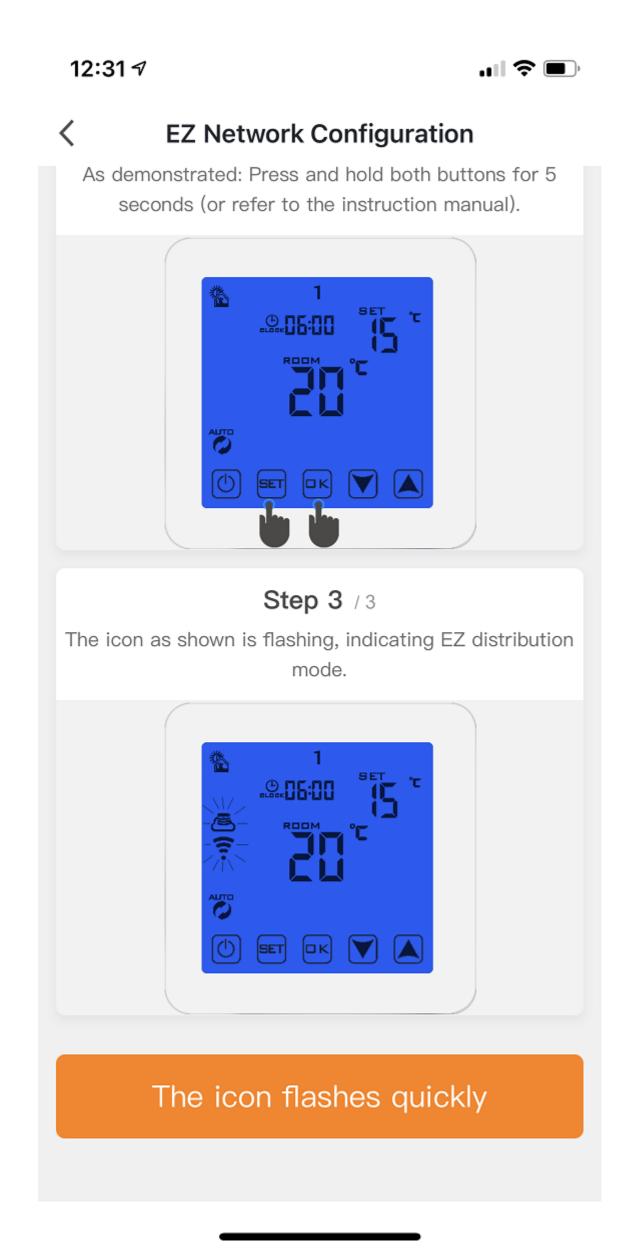

STEP 3&3B: PLS PUT IN YOUR WIFI PASS WORD MAKE SURE ITS 2.4GHZ NOT 5GHZ .FEEL FREE TO READ STEP 4 &5 TO **ACTIVE WIFI THEN PRESS CONFIRM** 

**PRIVACY** 

**POLICY OF** 

**SMART LIFE** 

**PLATEFORM** 

**VERIFICATIO** 

N CODE

MINGFANS AIR LTD WWW.MINGFANS.CO.NZ B9 1066 GREAT SOUTH ROAD MT WELLINGTON AUCKLAND 1060 092762745 021826760 QUCKY@HOTMAIL.COM MINGFANS\_MOTOR@HOTMAIL.COM

**ALL DONE READY TO USE** 

STEP 5 HOW TO ACTIVE WIIF ON CONTROL PANEL