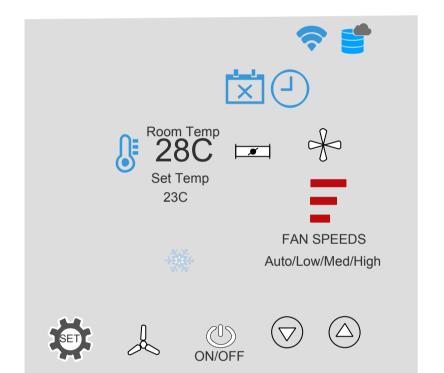

## HEAT MODE HEAT TRANSFER &VENTILATION

Winter Time Heat Mode
Room Temp Below Set Temp
HEAT ON
Heat transfer Damper opening
high speeds air from heat source

VENTILATION ONLY
ALWAYS TAKE AIR FROM ROOF SPACE
BEST USE FOR CONDENSATION CONTROL