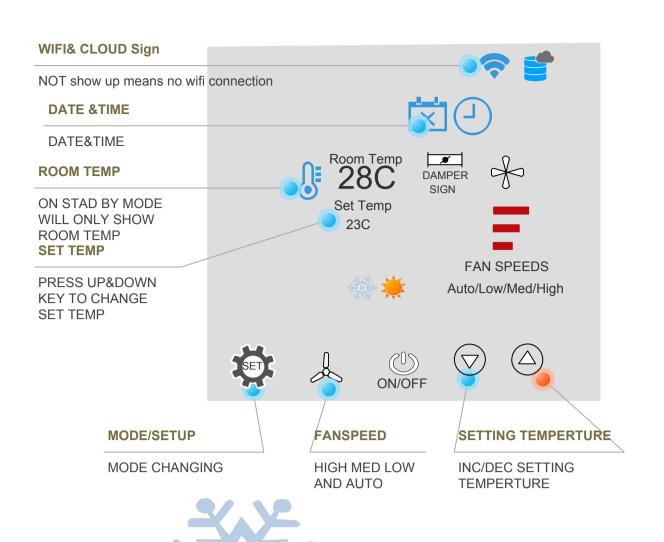

# ALL IN ONE HOME VENTILATION COOL &HEAT FUNCTION

WE HAVE WIRED & SET UP TO SUIT EACH SYSTEM
PLEASE READ THE SETUP BOOKLET CAREFULLY BEFORE SET UP.