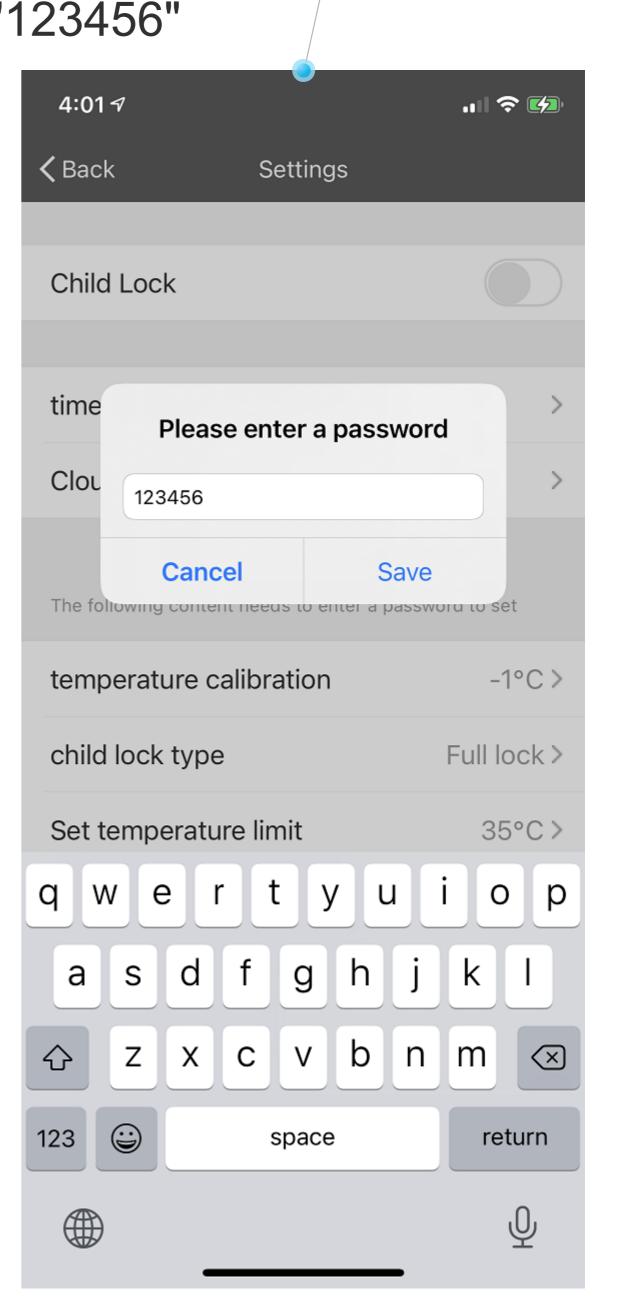

ON CONTROL PANEL

SET

**PASSWORD** 

AFTER DOWNLOAD APP SMART LIFE FROM APP STORE FILL UP THE REGISTRATION LET'S START TO ADD ON YOUR **DEVICE** 

8:30 4

STEP 1 PRESS ADD +

**STEP 2 PRESS:** THERMOSTAT ICON

**AUTO SET UP MAY TAKE 2MIN** PLS NOTES WIFI ON 2.4G **ONLY 5G NOT ACCEPTABLE** 

STEP 3&3B: PLS PUT IN YOUR WIFI PASS WORD MAKE SURE ITS 2.4GHZ NOT 5GHZ .FEEL FREE TO READ STEP 4 &5 TO **ACTIVE WIFI THEN PRESS CONFIRM** 

**PRIVACY** 

**POLICY OF** 

**SMART LIFE** 

**PLATEFORM** 

**VERIFICATIO** 