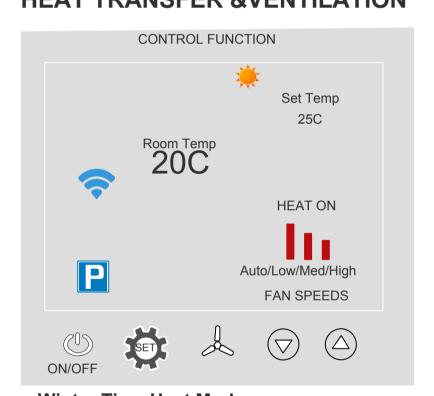

## HEAT MODE HEAT TRANSFER &VENTILATION

Winter Time Heat Mode
Room Temp Below Set Temp
HEAT ON
Heat transfer Damper opening
high speeds air from heat source

VENTILATION ONLY
ALWAYS TAKE AIR FROM ROOF SPACE
BEST USE FOR CONDENSATION CONTROL

### WHITE CONTROLLER

HEAT MODE
HEAT TRANSFER &VENTILATION

Winter Time Heat Mode Room Temp Below Set Temp HEAT ON Heat transfer Damper opening high speeds air from heat source

**COOL MODE** 

SUMMERKITS & VENTILATION