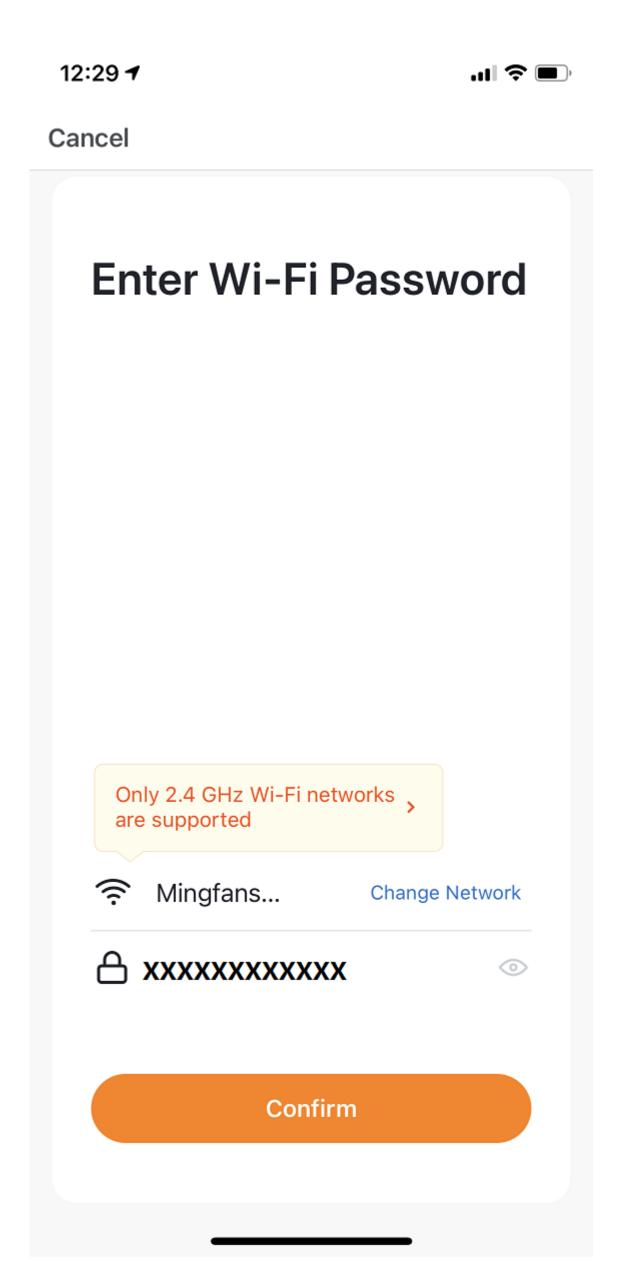

## PVS WIFI SET UP

SCAN & WATCH ON YOUTUBE WIFI SET UP

STEP 5 HOW TO ACTIVE WIIF ON

CONTROL PANEL

AFTER DOWNLOAD APP SMART
LIFE; SMART RM FROM APP STORE
FILL UP THE REGISTRATION
LET'S START TO ADD ON YOUR
DEVICE

STEP 1 PRESS ADD +

STEP 2 PRESS:

THERMOSTAT ICON

STEP 3: FEEL FREE TO READ STEP 4 &5 TO ACTIVE WIFI THEN PRESS CONFIRM

STEP 4 HOW TO ACTIVE WIIF ON CONTROL PANEL

AUTO SET UP %
PLS NOTES WIFI ON 2.4G ONLY
5G NOT ACCEPTABLE