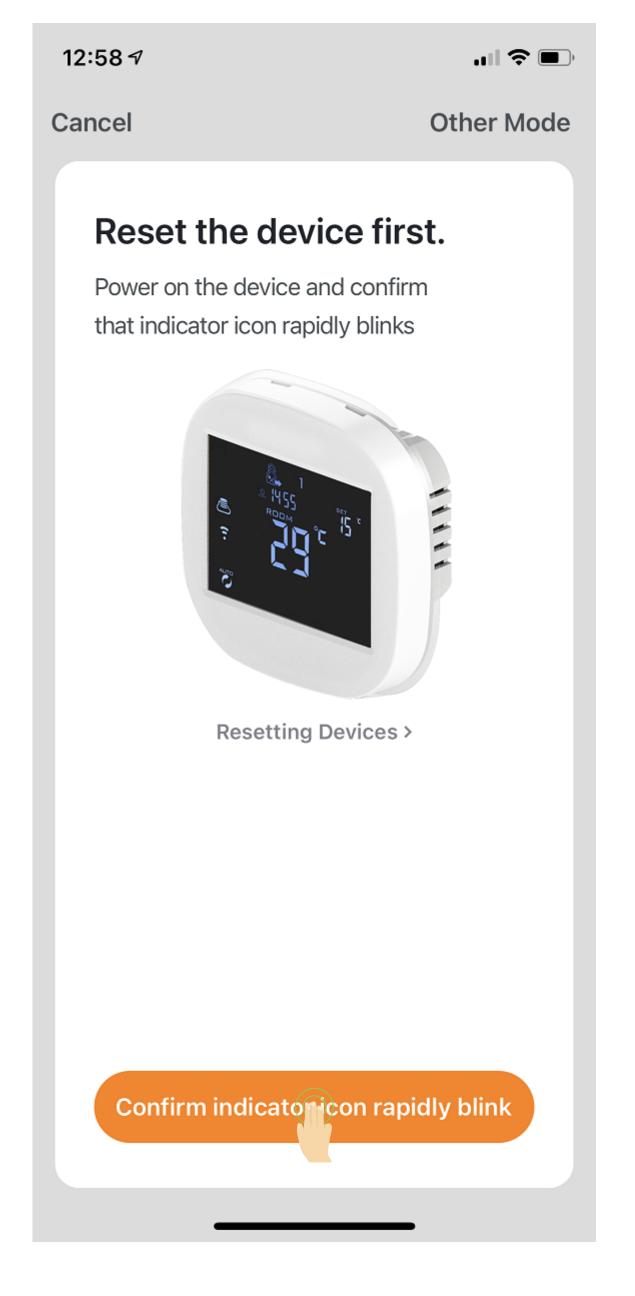

STEP 1 PRESS ADD +

STEP 2 PRESS:

THERMOSTAT ICON

STEP 3: FEEL FREE TO READ STEP 4 &5 TO ACTIVE WIFI THEN PRESS CONFIRM

STEP 4 HOW TO ACTIVE WIIF ON CONTROL PANEL

AUTO SET UP %
PLS NOTES WIFI ON 2.4G ONLY
5G NOT ACCEPTABLE