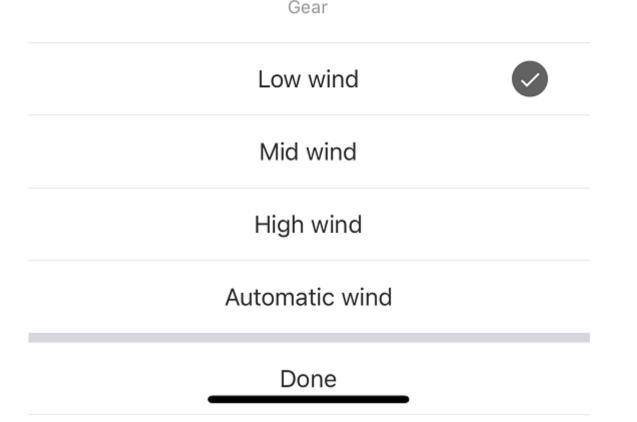

## FAN SPEEDS

ALL ADVANCED SET UP REQUEST PASSWORD TO RESET FACTORY PASSWORD "123456"

7 >