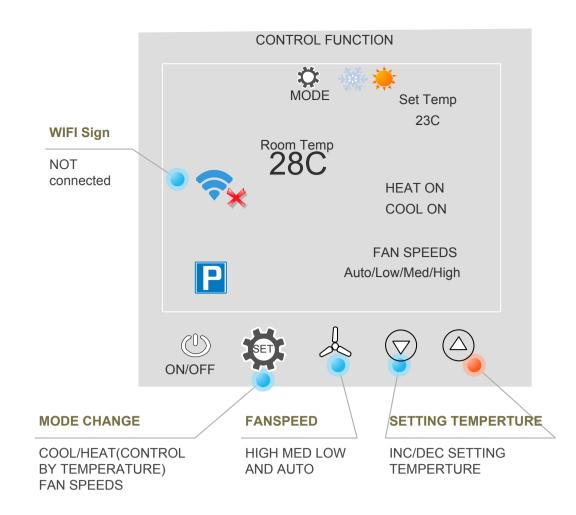

## PVS WIFI SET UP

SCAN & WATCH ON YOUTUBE WIFI SET UP

STEP 5 HOW TO ACTIVE WIIF ON

CONTROL PANEL

AFTER DOWNLOAD APP SMART
LIFE; SMART RM FROM APP STORE
FILL UP THE REGISTRATION
LET'S START TO ADD ON YOUR
DEVICE

STEP 1 PRESS ADD +

STEP 2 PRESS:

THERMOSTAT ICON

STEP 3: FEEL FREE TO READ STEP 4 &5 TO ACTIVE WIFI THEN PRESS CONFIRM

STEP 4 HOW TO ACTIVE WIIF ON CONTROL PANEL

AUTO SET UP %
PLS NOTES WIFI ON 2.4G ONLY
5G NOT ACCEPTABLE

# PVS APP PANEL FUNCTION

Manual

Progaram

Done

## FAN SPEEDS

ALL ADVANCED SET UP REQUEST PASSWORD TO RESET FACTORY PASSWORD "123456"

7 >