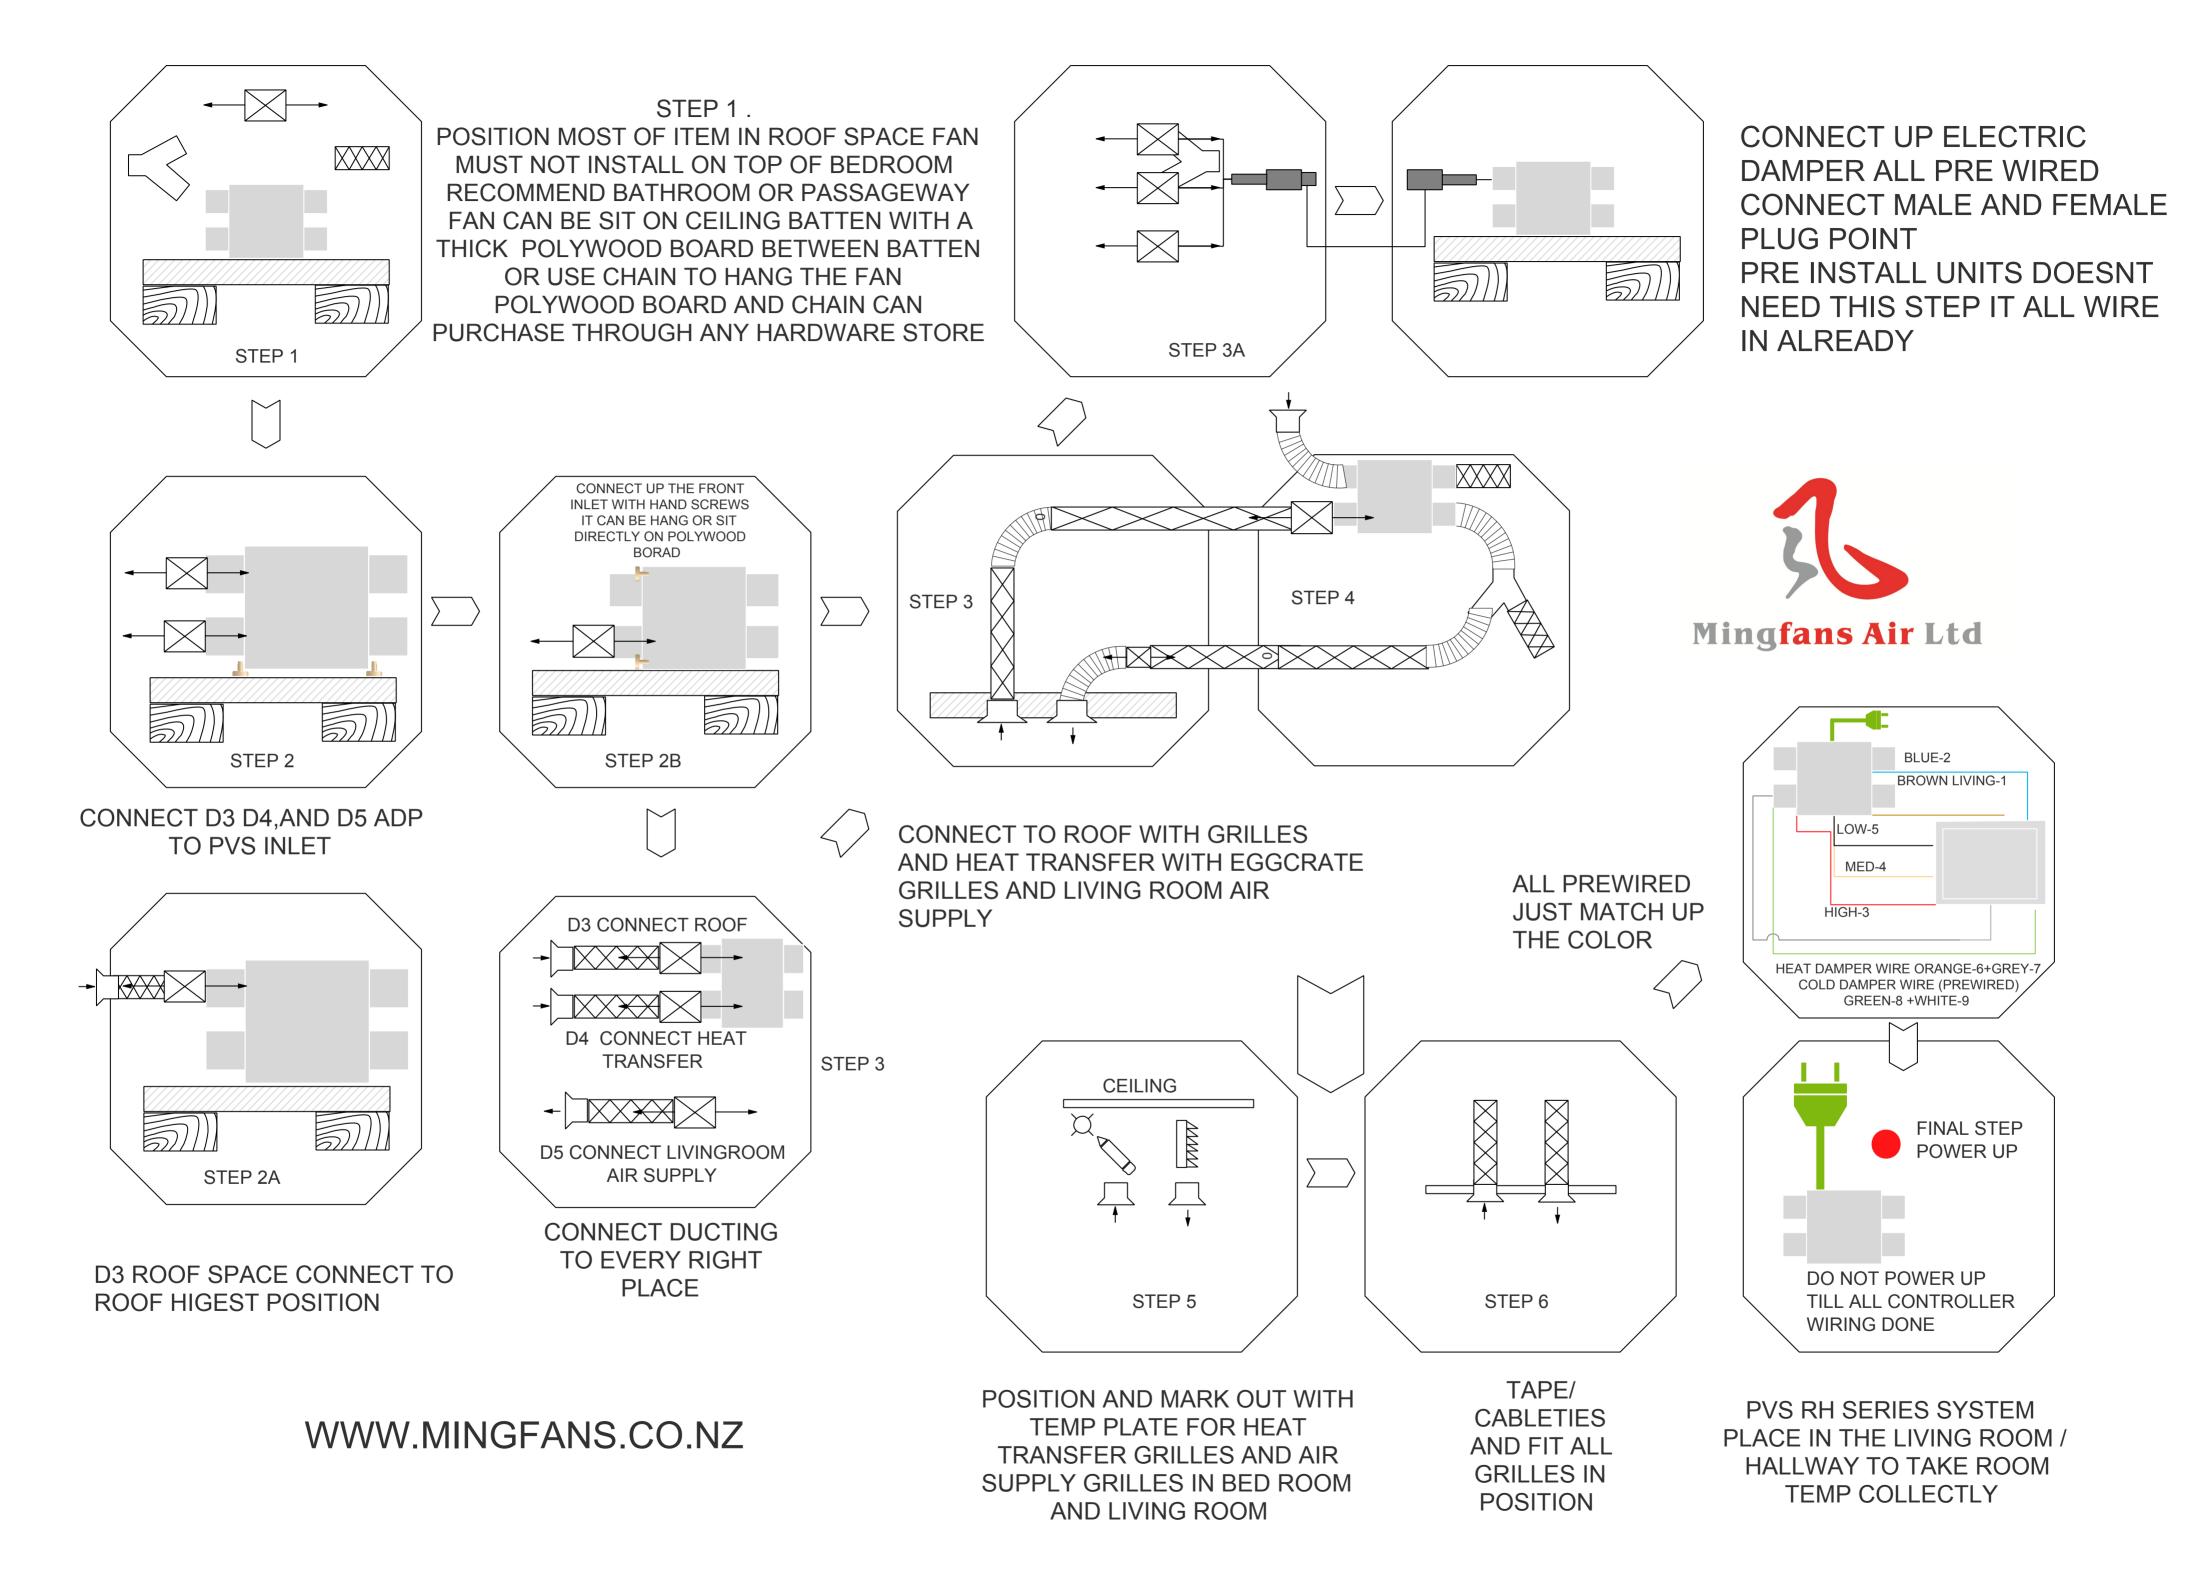

SYSTEM CHOOSEN

**RH SERIES** SYSTEM **VENTILATIO+HEAT** TRANSFER 2IN1 Date: / /20

**PVS SYSTEM MAIN** BOX X1 V1.4

**ACTIVED CARBON X1** AIR PURIFICATION RECOMMEND 3-5 WEEKS **OPTIONAL USE** 

DIFFUSER& **GRILLES** 

OUTLE:

V1.32

S/N: VS2016

PRE- WIRED WALL MOUNT WIFI

F7 FILTER X1 **FILTER** RECOMMEND 1 YEAR

**ELECTRIC** DAMEPER

NUDE DUCT

\_@\_\_\_\_M

HEAT VALE ON

DURING TO COLD WINTER
WHEN YOU CHOOSE TO USE
HEAT TRANSFER MODE
DURING WINTER DAY/NIGHT
SET TO HEAT/SUN MODE-BY PUSH
A MODE BOTTOM IN MIDDLE
SET TEMP ABOVE ROOM TEMP
25-28+C
SIGN SHOWS ON
HEAT TRANSFER ON
HIGH SPEED

#### WWW.MINGFANS.CO.NZ PVS-RH V1.4

### **ED150P** HEAT TRANSFER **EGGCRATE** INTAKE **AC/INS 150** A LENGTH OF ACUSTIC

#### **G4 AND ACTIVE CARBON FILTER**

1X F7 FILTER PRE FILTER 1X ACTIVE CARBON ODOR FILTER **OPTIONAL USE: FILTER ODOR** FOR SOME HOUSE IF\NO ODOR ISSUE PLS TAKES OUT TO INCREASE AIRFLOW USUALLY WILL ONLY NEED IT FOR THE FRIST FEW WEEKS IF YOU HAVE ODOR PROBLEM. ITS WASHABLE

#### LIVINGROOM RETURN DAMPER

TO GET BEST SILENCE

TO FIRST Y PEICE

ON WHEN VENTILATION AND SUMMER KITS ON OFF WHEN HEAT TRANSFER ON AS YOU DON'T WANT HEAT PUMP BACK AGAIN

Y PEICE TO DIVIDE TO 2 OUTLET MORE OUTLET **NEED MORE Y PEICE** 

#### **INS/NUDE 150**

INSULATED/NUDE **DUCTING FOR REST** OF DUCTING DIFFERNT MODEL DIFFERNT DUCT **SELECTION** 

#### **PVS 225 CR-3**

FAN 3SPEED 9000-450M3/HR **ELECTRIC DAMPER** WITH ALL WIRED **BUILD IN SWITCH** BETWEEN ROOF **WIRELESS THERMOSTAT** SPACE VENTILATION AND SUMMER KITS

#### **AC/INS/NUDE 150**

(RECOMMEND) OR

**EFF** 

INSULATED DUCT TO

INLET TO GET SILENCE

A SHORT LENGTH ACUSTIC DUCT/ INSULATED DUCT OR 6M EXTRA NUDE DUCT ALL CAN BE USE TO HIGHEST ROOF POINT ROOF SPACE ARE BIT DIRTY RECOMMEND USE F7 FILTER FOR VENTILATION.

#### **ED150**

ROOF SPACE

**PVS POWER** FORCE CENTRIFUGAL CONTRLLER

#### **CD150**

**ROUND CEILING** DIFFUSER 150MM

WE HAVE WIRED & SET UP TO SUIT EACH SYSTEM PLEASE READ THE SETUP BOOKLET CAREFULLY BEFORE SET UP.

#### WINTER MODE /VENTILATION MODE

Roof space ventilation damper & living room return damper all opening dry air from roof space ventilation mode all day long recommend winter time set above 22C

#### **Winter Time Heat Mode Room Temp Below Set Temp**

**HEAT ON** 

Heat transfer Damper opening, return damper shuts high speeds air from heat source

#### **Winter Time Heat Mode Room Temp Below Set Temp** HEAT ON GONE VENTILATION MODE ON Low speeds air from ROOF SPACE

25C

ROOM IF YOU HAVE AIRCO IN THE LIVING ROOM