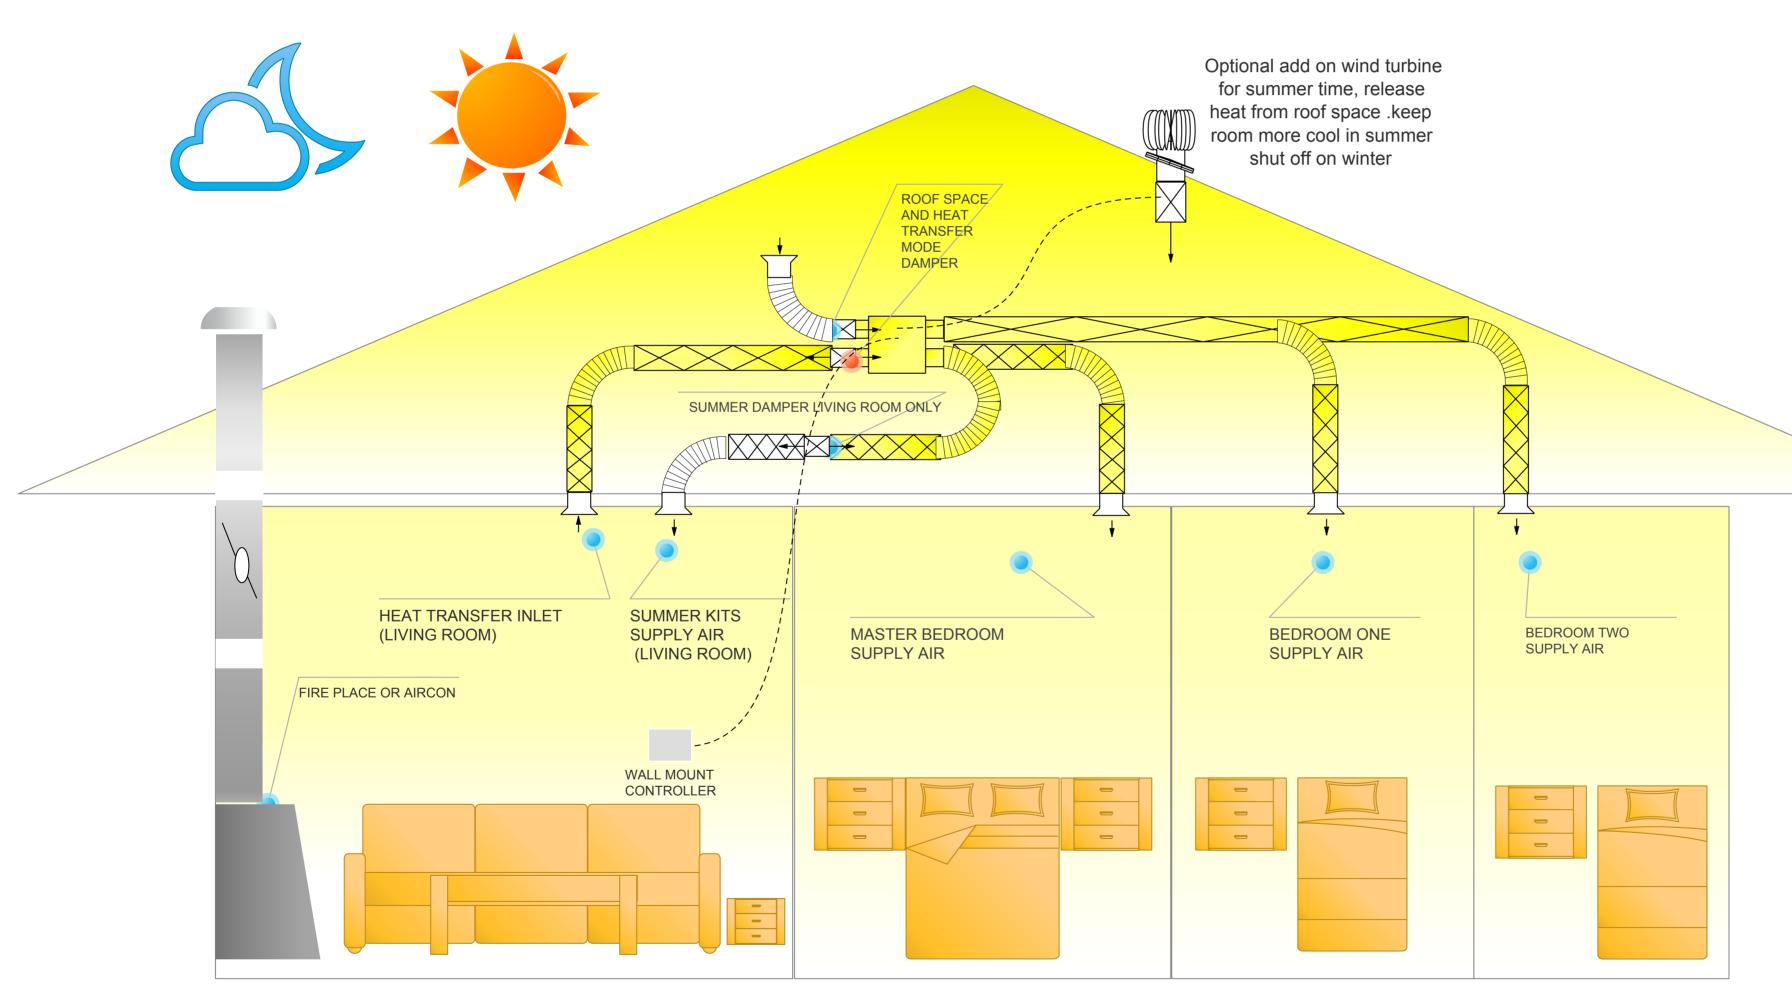

#### LIVINGROOM RETURN DAMPER

TO GET BEST SILENCE

TO FIRST Y PEICE

ON WHEN VENTILATION AND SUMMER KITS ON OFF WHEN HEAT TRANSFER ON AS YOU DON'T WANT HEAT PUMP BACK AGAIN

Y PEICE TO DIVIDE TO 2 OUTLET MORE OUTLET **NEED MORE Y PEICE** 

#### **PVS 225 CR-3**

FAN 3SPEED 9000-450M3/HR **ELECTRIC DAMPER** WITH ALL WIRED **BUILD IN SWITCH** BETWEEN ROOF **WIRELESS THERMOSTAT** SPACE VENTILATION AND SUMMER KITS

#### **AC/INS/NUDE 150**

(RECOMMEND) OR

**EFF** 

INSULATED DUCT TO

INLET TO GET SILENCE

A SHORT LENGTH ACUSTIC DUCT/ INSULATED DUCT OR 6M EXTRA NUDE DUCT ALL CAN BE USE TO HIGHEST ROOF POINT ROOF SPACE ARE BIT DIRTY RECOMMEND USE F7 FILTER FOR VENTILATION.

#### **ED150**

ROOF SPACE

**PVS POWER** FORCE CENTRIFUGAL CONTRLLER

#### WINTER MODE /VENTILATION MODE

Roof space ventilation damper & living room return damper all opening dry air from roof space ventilation mode all day long recommend winter time set above 22C

#### **Winter Time Heat Mode Room Temp Below Set Temp**

**HEAT ON** 

Heat transfer Damper opening, return damper shuts high speeds air from heat source

#### **Winter Time Heat Mode Room Temp Below Set Temp** HEAT ON GONE VENTILATION MODE ON Low speeds air from ROOF SPACE

25C

ROOM IF YOU HAVE AIRCO IN THE LIVING ROOM