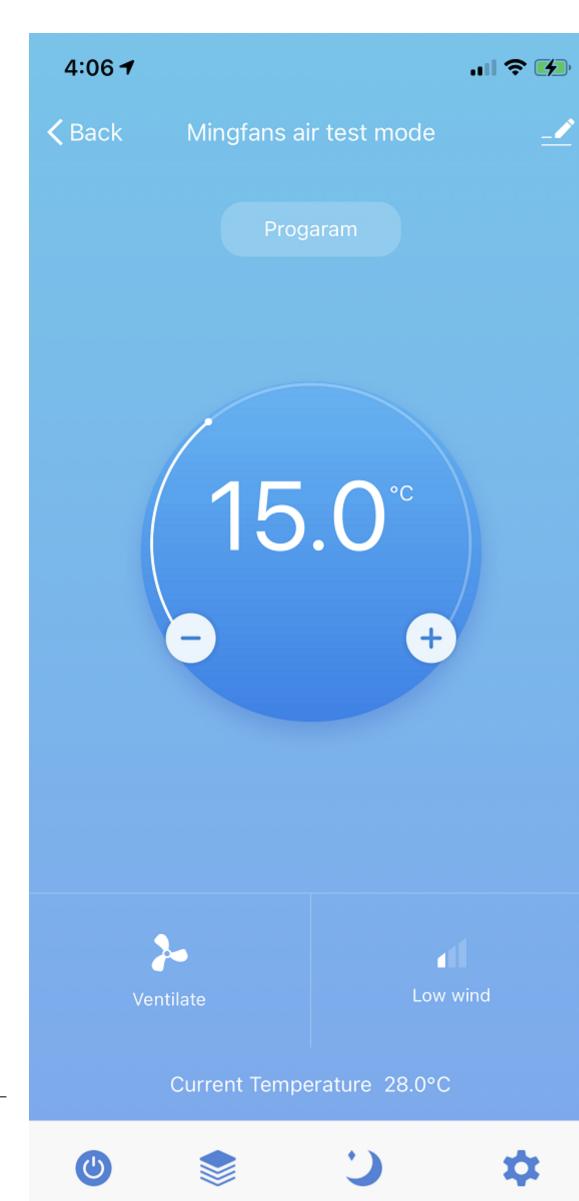

w Set Temp**

**HEAT ON** 

Heat transfer Damper opening, return damper shuts high speeds air from heat source



#### **Winter Time Heat Mode Room Temp Below Set Temp** HEAT ON GONE VENTILATION MODE ON Low speeds air from ROOF SPACE

25C





ROOM IF YOU HAVE AIRCO IN THE LIVING ROOM



## PVS WIFI SET UP





SCAN & WATCH ON YOUTUBE WIFI SET UP





















STEP 5 HOW TO ACTIVE WIIF ON

CONTROL PANEL

AFTER DOWNLOAD APP SMART
LIFE; SMART RM FROM APP STORE
FILL UP THE REGISTRATION
LET'S START TO ADD ON YOUR
DEVICE

STEP 1 PRESS ADD +





STEP 2 PRESS:

THERMOSTAT ICON

STEP 3: FEEL FREE TO READ STEP 4 &5 TO ACTIVE WIFI THEN PRESS CONFIRM



STEP 4 HOW TO ACTIVE WIIF ON CONTROL PANEL





AUTO SET UP %
PLS NOTES WIFI ON 2.4G ONLY
5G NOT ACCEPTABLE

# PVS APP PANEL FUNCTION









Manual

Progaram

Done

## FAN SPEEDS





ALL ADVANCED SET UP REQUEST PASSWORD TO RESET FACTORY PASSWORD "123456"





7 >