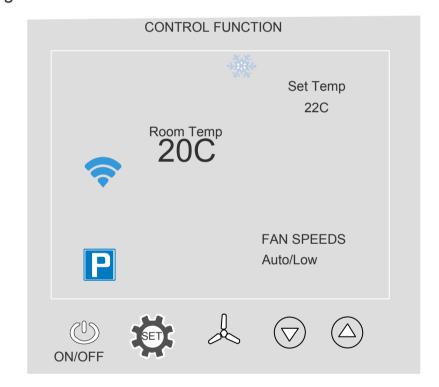

#### WINTER MODE /VENTILATION MODE

Roof space ventilation damper & living room return damper all opening dry air from roof space ventilation mode all day long recommend winter time set above 22C