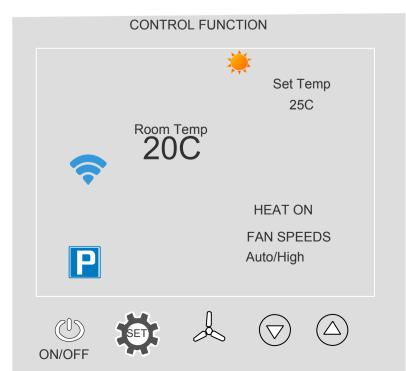

#### **Winter Time Heat Mode Room Temp Below Set Temp**

**HEAT ON** 

Heat transfer Damper opening, return damper shuts high speeds air from heat source