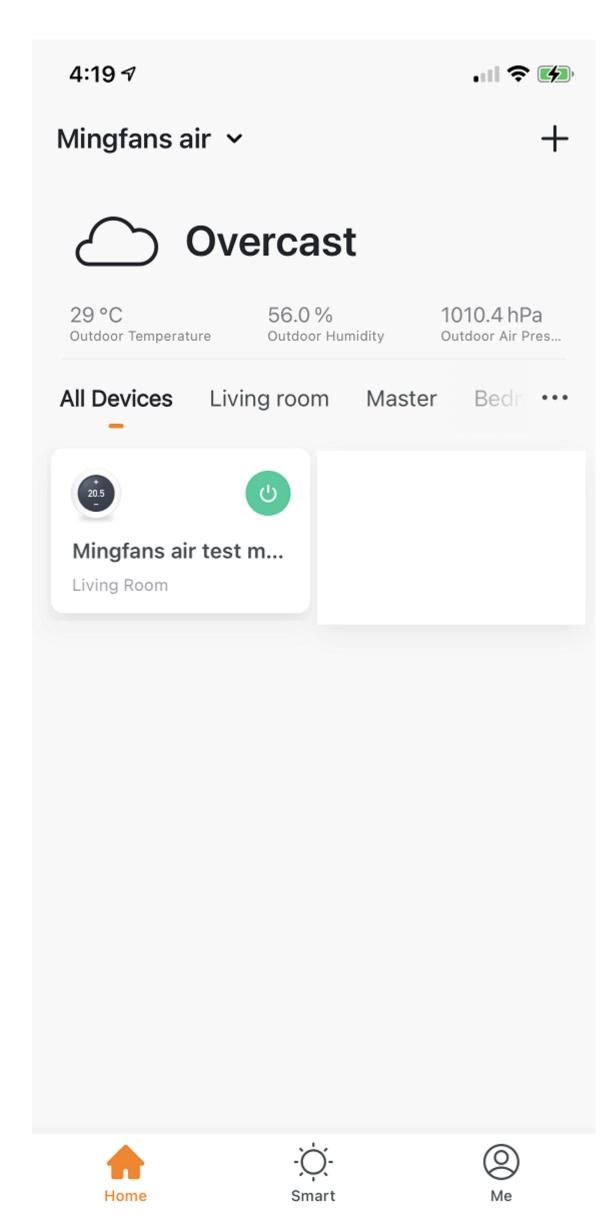

# PVS APP PANEL FUNCTION

Manual

Progaram

Done

## FAN SPEEDS

ALL ADVANCED SET UP REQUEST PASSWORD TO RESET FACTORY PASSWORD "123456"

7 >