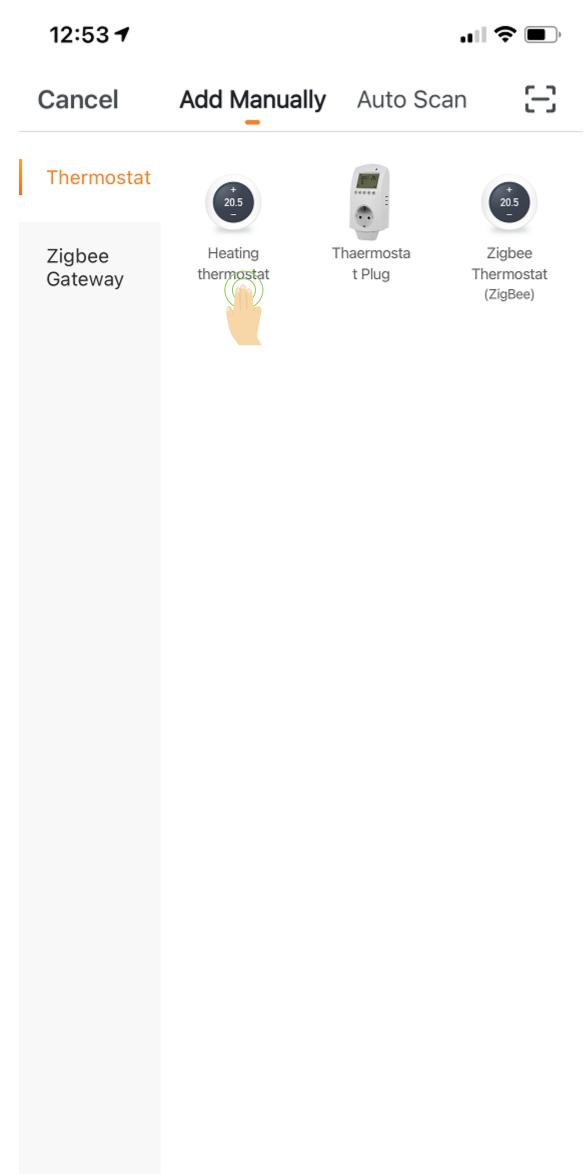

STEP 1 PRESS ADD +

STEP 2 PRESS:

THERMOSTAT ICON

STEP 3: FEEL FREE TO READ STEP 4 &5 TO ACTIVE WIFI THEN PRESS CONFIRM

STEP 4 HOW TO ACTIVE WIIF ON CONTROL PANEL

AUTO SET UP %
PLS NOTES WIFI ON 2.4G ONLY
5G NOT ACCEPTABLE