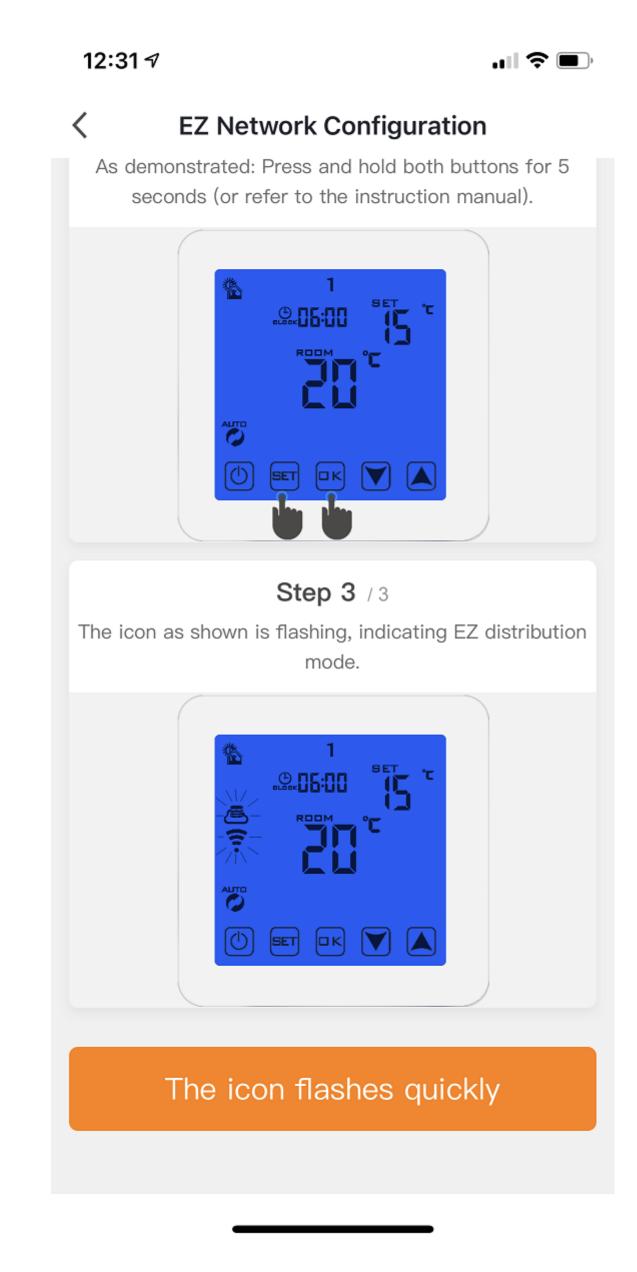

STEP 1 PRESS ADD +

STEP 2 PRESS:

THERMOSTAT ICON

STEP 3: FEEL FREE TO READ STEP 4 &5 TO ACTIVE WIFI THEN PRESS CONFIRM

STEP 4 HOW TO ACTIVE WIIF ON CONTROL PANEL

AUTO SET UP %
PLS NOTES WIFI ON 2.4G ONLY
5G NOT ACCEPTABLE