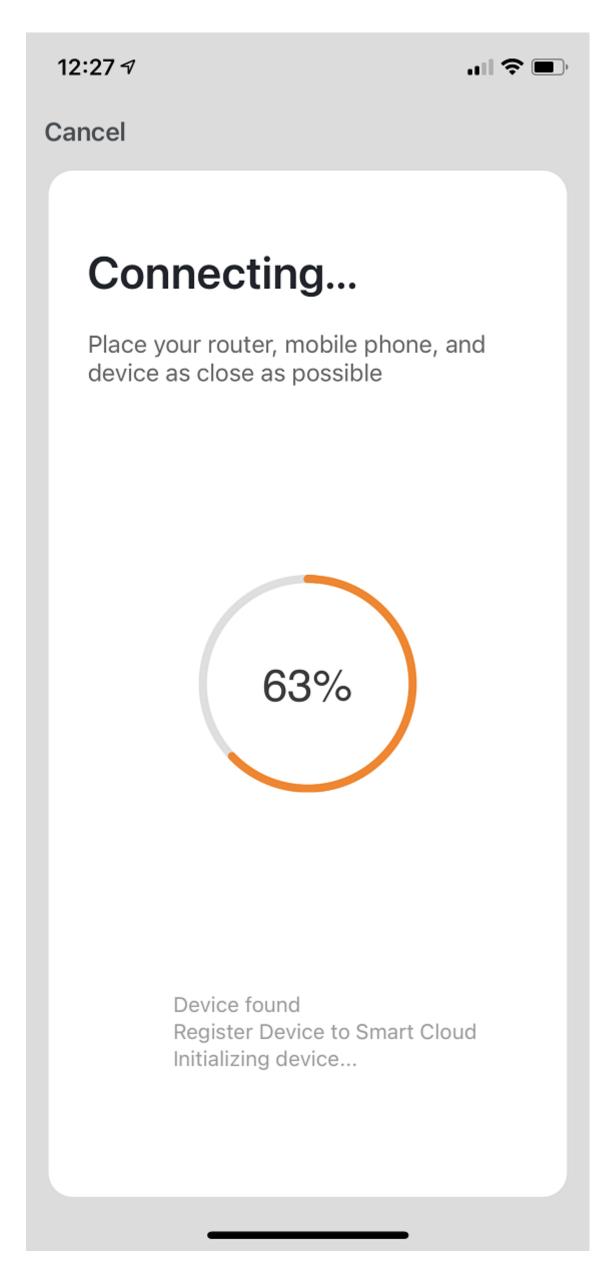

## PVS WIFI SET UP

SCAN & WATCH ON YOUTUBE WIFI SET UP

STEP 5 HOW TO ACTIVE WIIF ON

CONTROL PANEL

AFTER DOWNLOAD APP SMART
LIFE; SMART RM FROM APP STORE
FILL UP THE REGISTRATION
LET'S START TO ADD ON YOUR
DEVICE

STEP 1 PRESS ADD +

STEP 2 PRESS:

THERMOSTAT ICON

STEP 3: FEEL FREE TO READ STEP 4 &5 TO ACTIVE WIFI THEN PRESS CONFIRM

STEP 4 HOW TO ACTIVE WIIF ON CONTROL PANEL

AUTO SET UP %
PLS NOTES WIFI ON 2.4G ONLY
5G NOT ACCEPTABLE