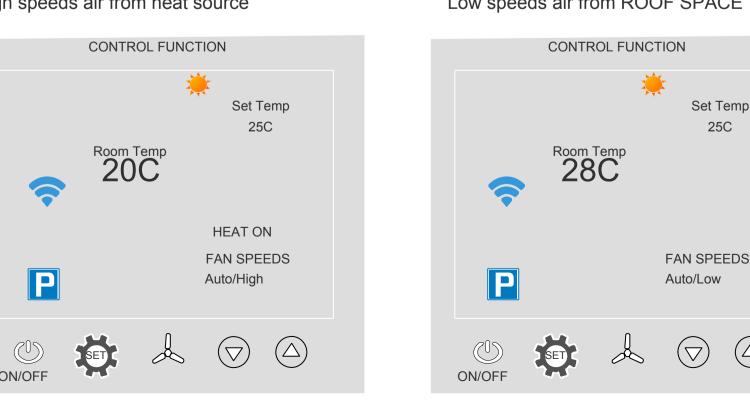

#### **Winter Time Heat Mode Room Temp Below Set Temp**

**HEAT ON** 

Heat transfer Damper opening, return damper shuts high speeds air from heat source

#### **Winter Time Heat Mode Room Temp Below Set Temp** HEAT ON GONE VENTILATION MODE ON Low speeds air from ROOF SPACE

25C

ROOM IF YOU HAVE AIRCO IN THE LIVING ROOM