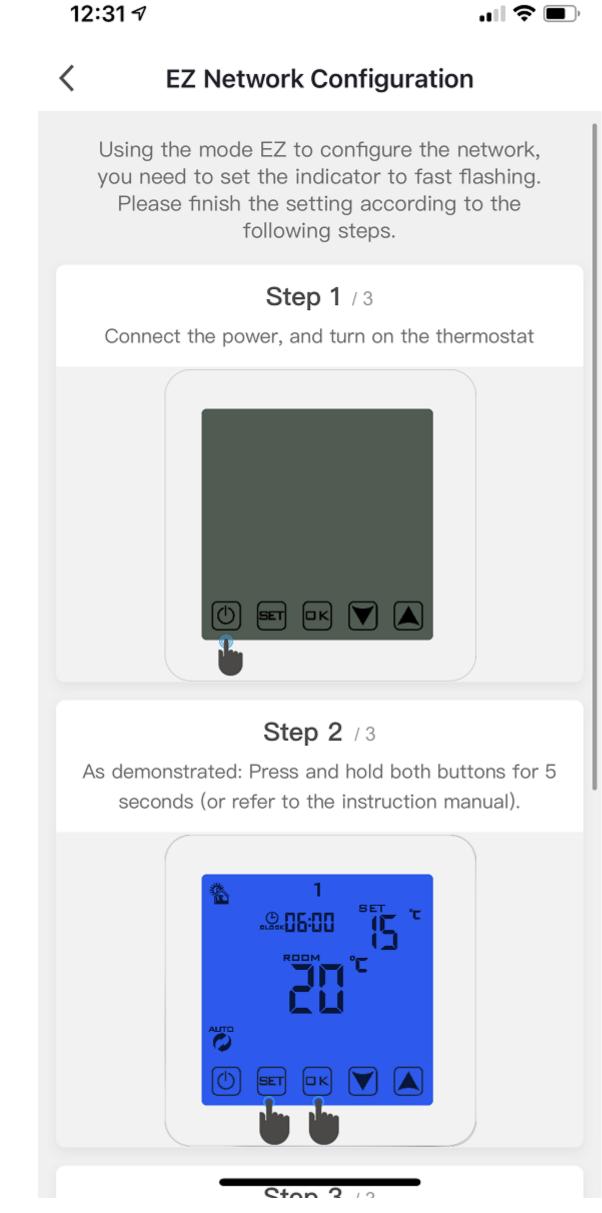

STEP 1 PRESS ADD +

STEP 2 PRESS:

THERMOSTAT ICON

STEP 3: FEEL FREE TO READ STEP 4 &5 TO ACTIVE WIFI THEN PRESS CONFIRM

STEP 4 HOW TO ACTIVE WIIF ON CONTROL PANEL

AUTO SET UP %
PLS NOTES WIFI ON 2.4G ONLY
5G NOT ACCEPTABLE