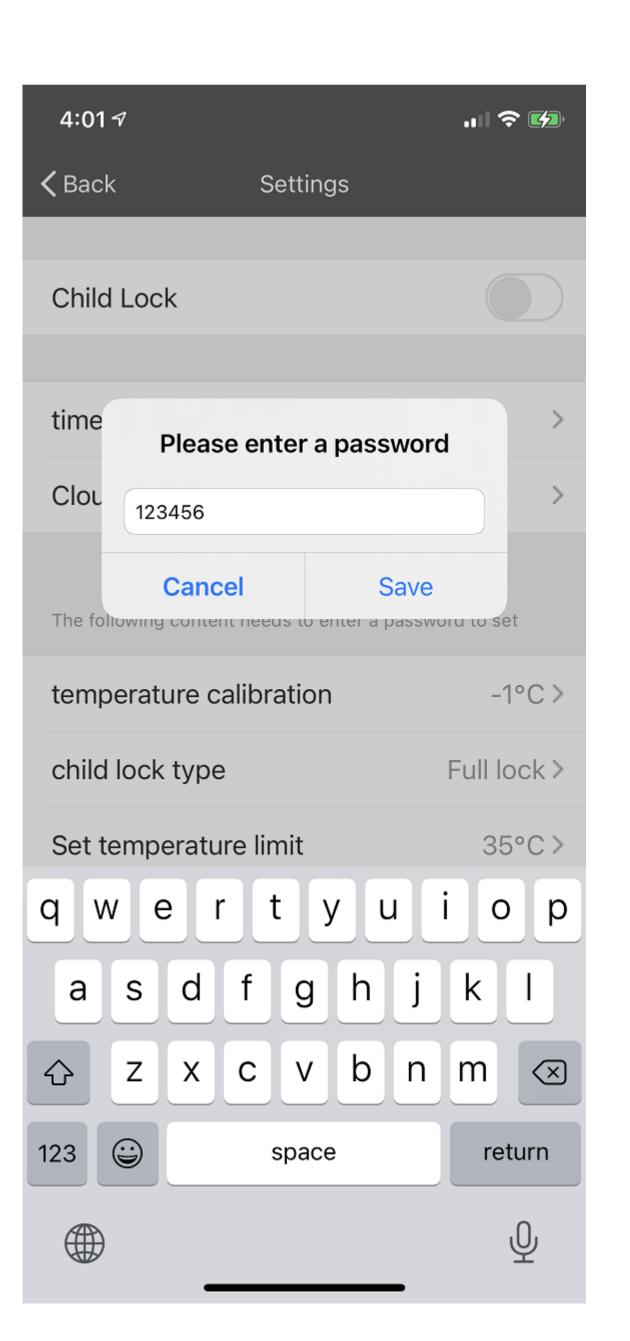

## FAN SPEEDS

ALL ADVANCED SET UP REQUEST PASSWORD TO RESET FACTORY PASSWORD "123456"

7 >