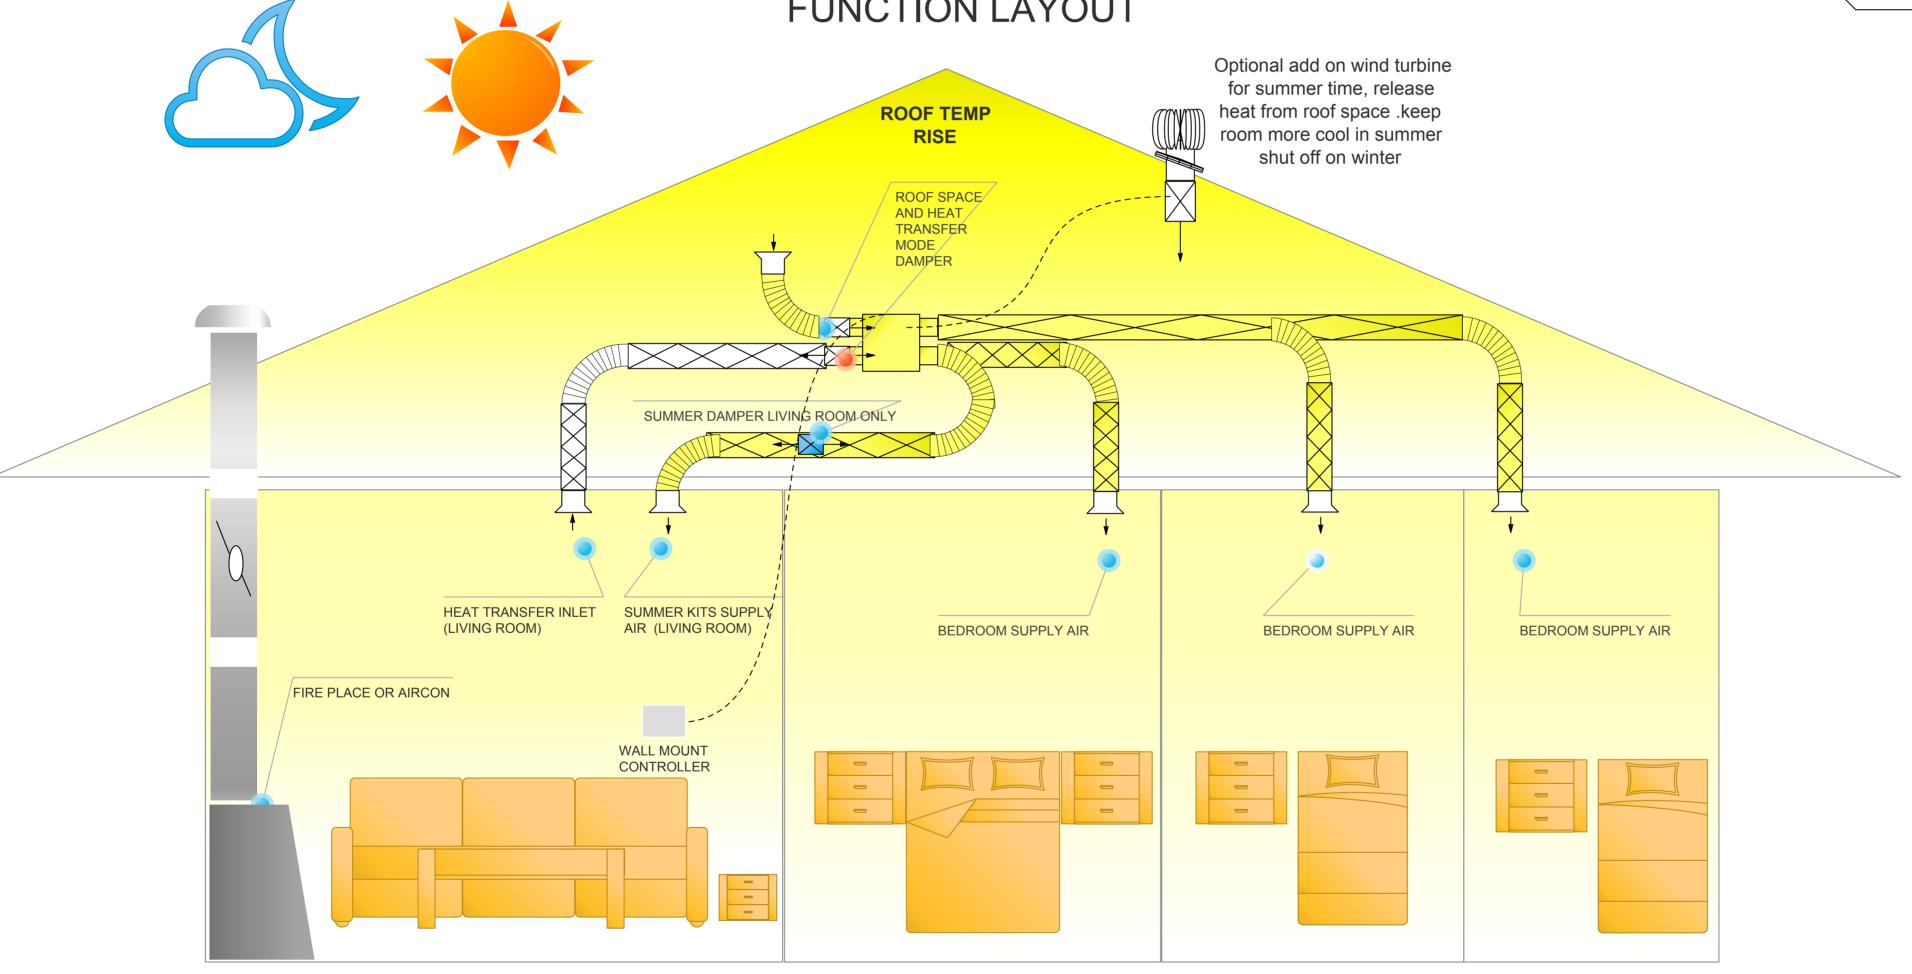

#### LIVINGROOM RETURN DAMPER

TO GET BEST SILENCE

TO FIRST Y PEICE

ON WHEN VENTILATION AND SUMMER KITS ON OFF WHEN HEAT TRANSFER ON AS YOU DON'T WANT HEAT PUMP BACK AGAIN

Y PEICE TO DIVIDE TO 2 OUTLET MORE OUTLET **NEED MORE Y PEICE** 

#### **PVS 225 CR-3**

FAN 3SPEED 9000-450M3/HR **ELECTRIC DAMPER** WITH ALL WIRED **BUILD IN SWITCH** BETWEEN ROOF **WIRELESS THERMOSTAT** SPACE VENTILATION AND SUMMER KITS

#### **AC/INS/NUDE 150**

(RECOMMEND) OR

**EFF** 

INSULATED DUCT TO

INLET TO GET SILENCE

A SHORT LENGTH ACUSTIC DUCT/ INSULATED DUCT OR 6M EXTRA NUDE DUCT ALL CAN BE USE TO HIGHEST ROOF POINT ROOF SPACE ARE BIT DIRTY RECOMMEND USE F7 FILTER FOR VENTILATION.

#### **ED150**

ROOF SPACE

**PVS POWER** FORCE CENTRIFUGAL CONTRLLER

#### WINTER MODE /VENTILATION MODE

Roof space ventilation damper & living room return damper all opening dry air from roof space ventilation mode all day long recommend winter time set above 22C

#### **Winter Time Heat Mode Room Temp Below Set Temp**

**HEAT ON** 

Heat transfer Damper opening, return damper shuts high speeds air from heat source

#### **Winter Time Heat Mode Room Temp Below Set Temp** HEAT ON GONE VENTILATION MODE ON Low speeds air from ROOF SPACE

25C

ROOM IF YOU HAVE AIRCO IN THE LIVING ROOM