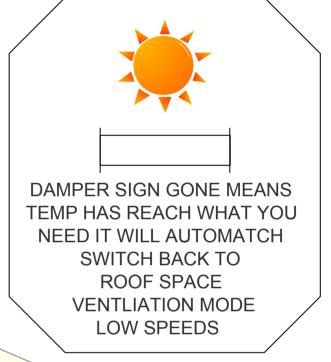

#### **Winter Time Heat Mode Room Temp Below Set Temp** HEAT ON GONE VENTILATION MODE ON Low speeds air from ROOF SPACE

25C

ROOM IF YOU HAVE AIRCO IN THE LIVING ROOM