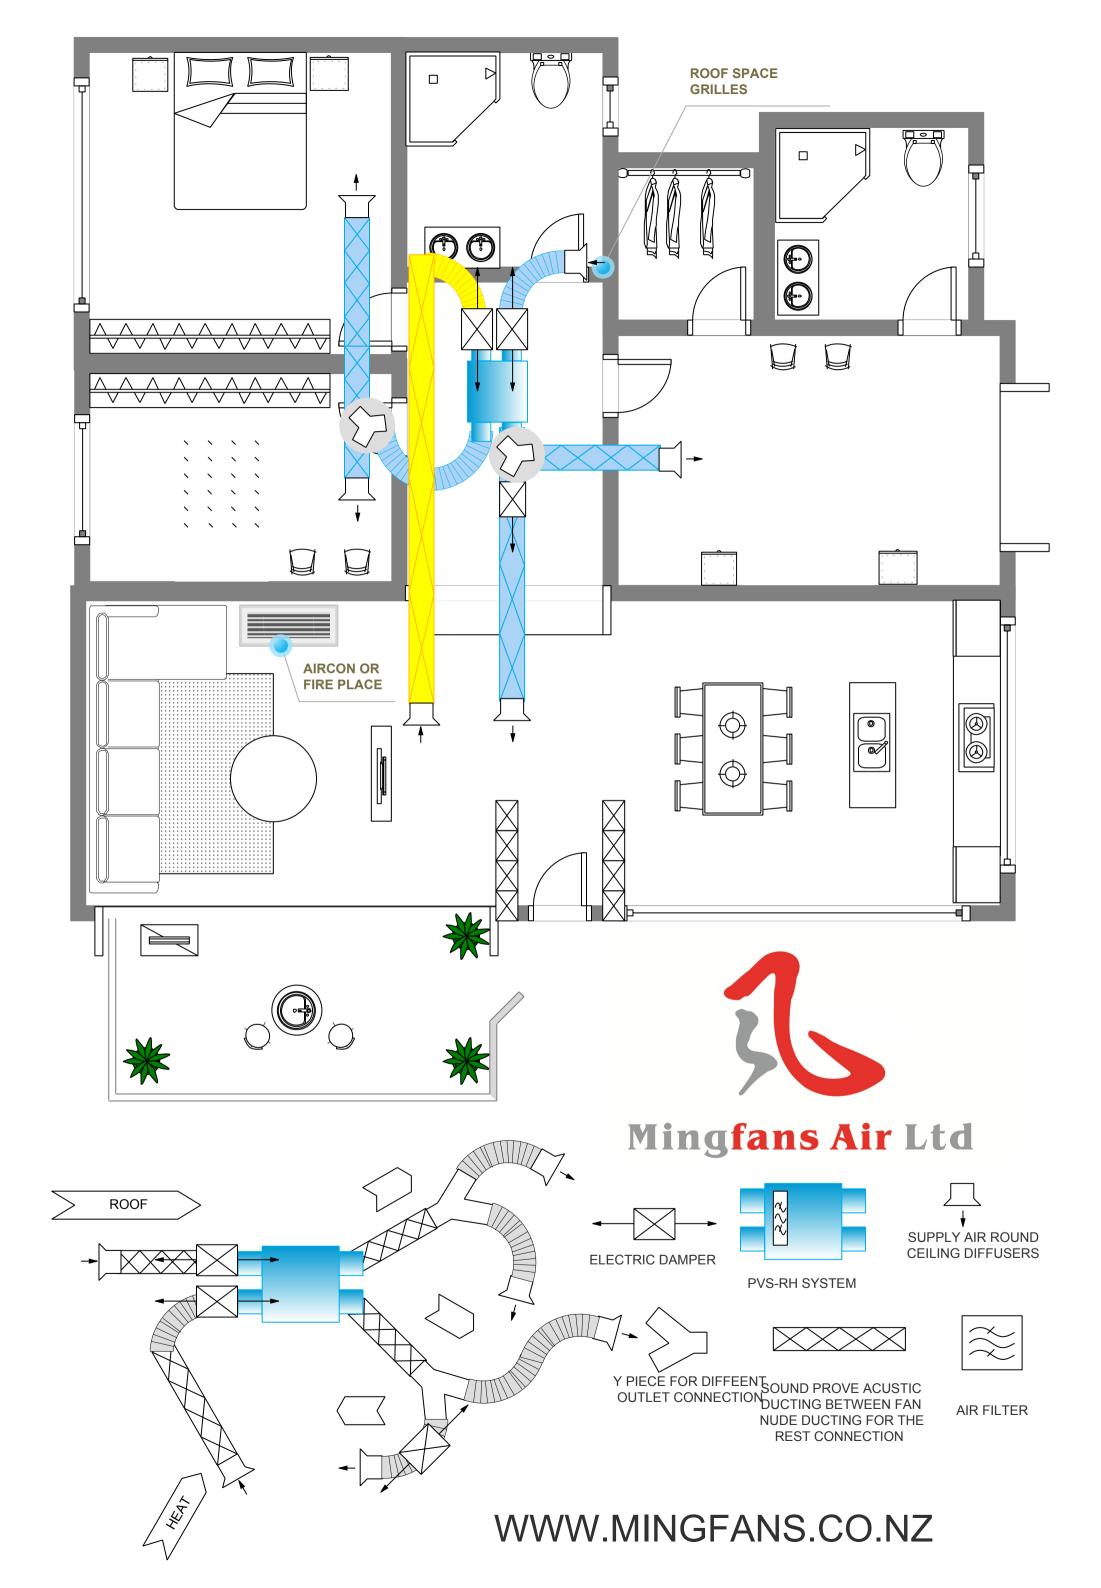

SYSTEM CHOOSEN

**RH SERIES** SYSTEM **VENTILATIO+HEAT** TRANSFER 2IN1 Date: / /20

**PVS SYSTEM MAIN** BOX X1 V1.4

**ACTIVED CARBON X1** AIR PURIFICATION RECOMMEND 3-5 WEEKS **OPTIONAL USE** 

DIFFUSER& **GRILLES** 

OUTLE:

V1.32

S/N: VS2016

PRE- WIRED WALL MOUNT WIFI

F7 FILTER X1 **FILTER** RECOMMEND 1 YEAR

**ELECTRIC** DAMEPER

NUDE DUCT

\_@\_\_\_\_M

HEAT VALE ON

DURING TO COLD WINTER
WHEN YOU CHOOSE TO USE
HEAT TRANSFER MODE
DURING WINTER DAY/NIGHT
SET TO HEAT/SUN MODE-BY PUSH
A MODE BOTTOM IN MIDDLE
SET TEMP ABOVE ROOM TEMP
25-28+C
SIGN SHOWS ON
HEAT TRANSFER ON
HIGH SPEED

### **ED150P** HEAT TRANSFER **EGGCRATE** INTAKE **AC/INS 150** A LENGTH OF ACUSTIC

#### **G4 AND ACTIVE CARBON FILTER**

1X F7 FILTER PRE FILTER 1X ACTIVE CARBON ODOR FILTER **OPTIONAL USE: FILTER ODOR** FOR SOME HOUSE IF\NO ODOR ISSUE PLS TAKES OUT TO INCREASE AIRFLOW USUALLY WILL ONLY NEED IT FOR THE FRIST FEW WEEKS IF YOU HAVE ODOR PROBLEM. ITS WASHABLE

#### LIVINGROOM RETURN DAMPER

TO GET BEST SILENCE

TO FIRST Y PEICE

ON WHEN VENTILATION AND SUMMER KITS ON OFF WHEN HEAT TRANSFER ON AS YOU DON'T WANT HEAT PUMP BACK AGAIN

Y PEICE TO DIVIDE TO 2 OUTLET MORE OUTLET **NEED MORE Y PEICE** 

#### **INS/NUDE 150**

INSULATED/NUDE **DUCTING FOR REST** OF DUCTING DIFFERNT MODEL DIFFERNT DUCT **SELECTION** 

#### **PVS 225 CR-3**

FAN 3SPEED 9000-450M3/HR **ELECTRIC DAMPER** WITH ALL WIRED **BUILD IN SWITCH** BETWEEN ROOF **WIRELESS THERMOSTAT** SPACE VENTILATION AND SUMMER KITS

#### **AC/INS/NUDE 150**

(RECOMMEND) OR

**EFF** 

INSULATED DUCT TO

INLET TO GET SILENCE

A SHORT LENGTH ACUSTIC DUCT/ INSULATED DUCT OR 6M EXTRA NUDE DUCT ALL CAN BE USE TO HIGHEST ROOF POINT ROOF SPACE ARE BIT DIRTY RECOMMEND USE F7 FILTER FOR VENTILATION.

#### **ED150**

ROOF SPACE

**PVS POWER** FORCE CENTRIFUGAL CONTRLLER

#### **CD150**

**ROUND CEILING** DIFFUSER 150MM

WE HAVE WIRED & SET UP TO SUIT EACH SYSTEM PLEASE READ THE SETUP BOOKLET CAREFULLY BEFORE SET UP.

#### WINTER MODE /VENTILATION MODE

Roof space ventilation damper & living room return damper all opening dry air from roof space ventilation mode all day long recommend winter time set above 22C

#### **Winter Time Heat Mode Room Temp Below Set Temp**

**HEAT ON** 

Heat transfer Damper opening, return damper shuts high speeds air from heat source

#### **Winter Time Heat Mode Room Temp Below Set Temp** HEAT ON GONE VENTILATION MODE ON Low speeds air from ROOF SPACE

25C

ROOM IF YOU HAVE AIRCO IN THE LIVING ROOM