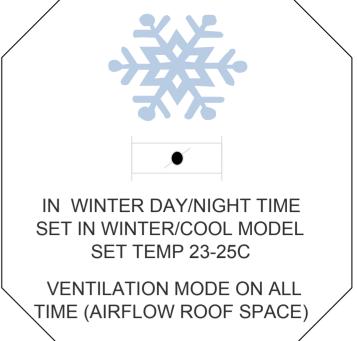

#### WINTER MODE /VENTILATION MODE

Roof space ventilation damper & living room return damper all opening dry air from roof space ventilation mode all day long recommend winter time set above 22C