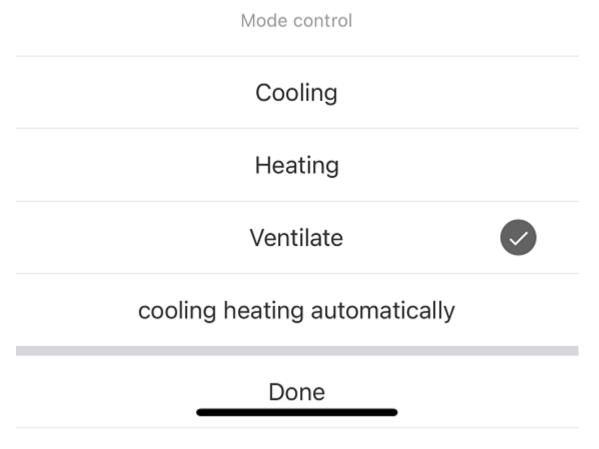

p Below Set Temp**

**HEAT ON** 

Heat transfer Damper opening, return damper shuts high speeds air from heat source



#### **Winter Time Heat Mode Room Temp Below Set Temp** HEAT ON GONE VENTILATION MODE ON Low speeds air from ROOF SPACE

25C





ROOM IF YOU HAVE AIRCO IN THE LIVING ROOM



## PVS WIFI SET UP





SCAN & WATCH ON YOUTUBE WIFI SET UP





















STEP 5 HOW TO ACTIVE WIIF ON

CONTROL PANEL

AFTER DOWNLOAD APP SMART
LIFE; SMART RM FROM APP STORE
FILL UP THE REGISTRATION
LET'S START TO ADD ON YOUR
DEVICE

STEP 1 PRESS ADD +





STEP 2 PRESS:

THERMOSTAT ICON

STEP 3: FEEL FREE TO READ STEP 4 &5 TO ACTIVE WIFI THEN PRESS CONFIRM



STEP 4 HOW TO ACTIVE WIIF ON CONTROL PANEL





AUTO SET UP %
PLS NOTES WIFI ON 2.4G ONLY
5G NOT ACCEPTABLE

# PVS APP PANEL FUNCTION









Manual

Progaram

Done

## FAN SPEEDS





ALL ADVANCED SET UP REQUEST PASSWORD TO RESET FACTORY PASSWORD "123456"





7 >