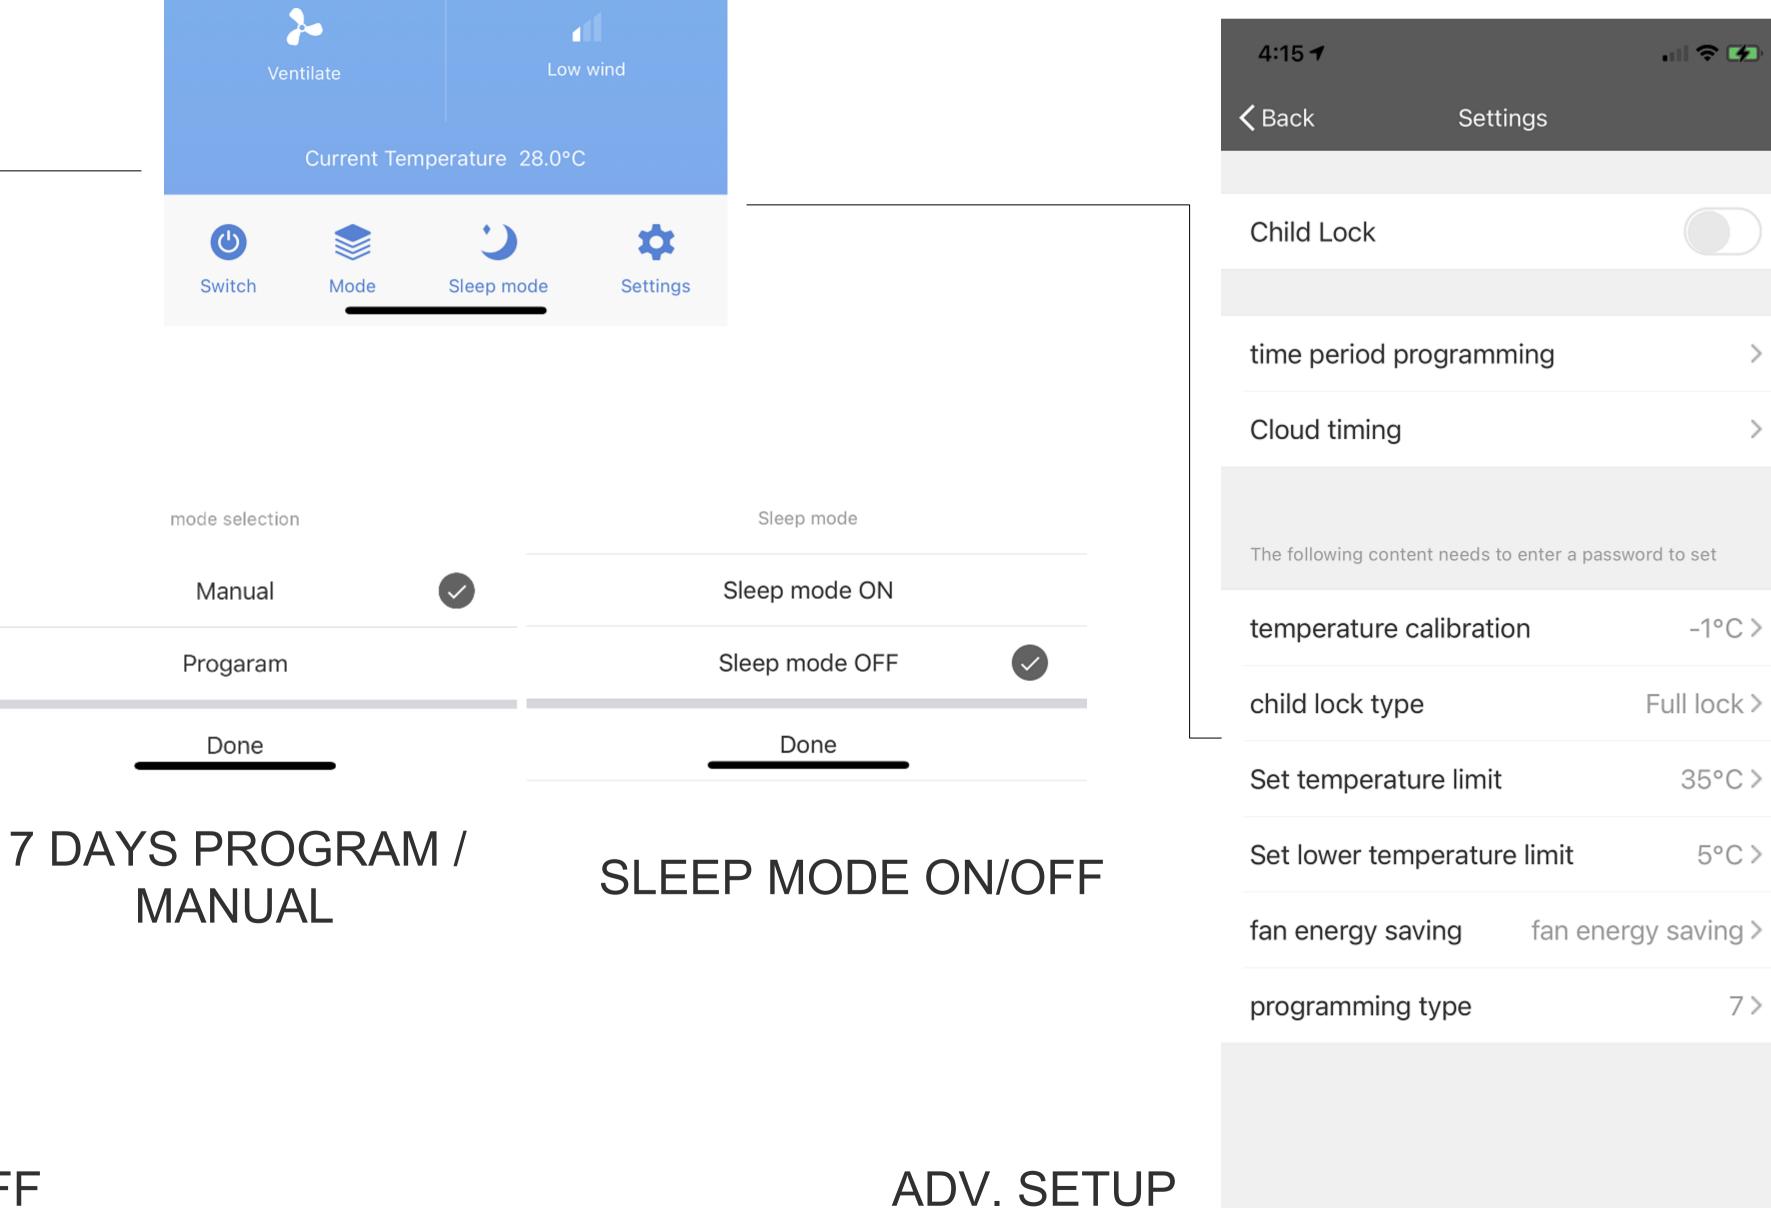

# PVS APP PANEL FUNCTION

Manual

Progaram

Done

## FAN SPEEDS

ALL ADVANCED SET UP REQUEST PASSWORD TO RESET FACTORY PASSWORD "123456"

7 >