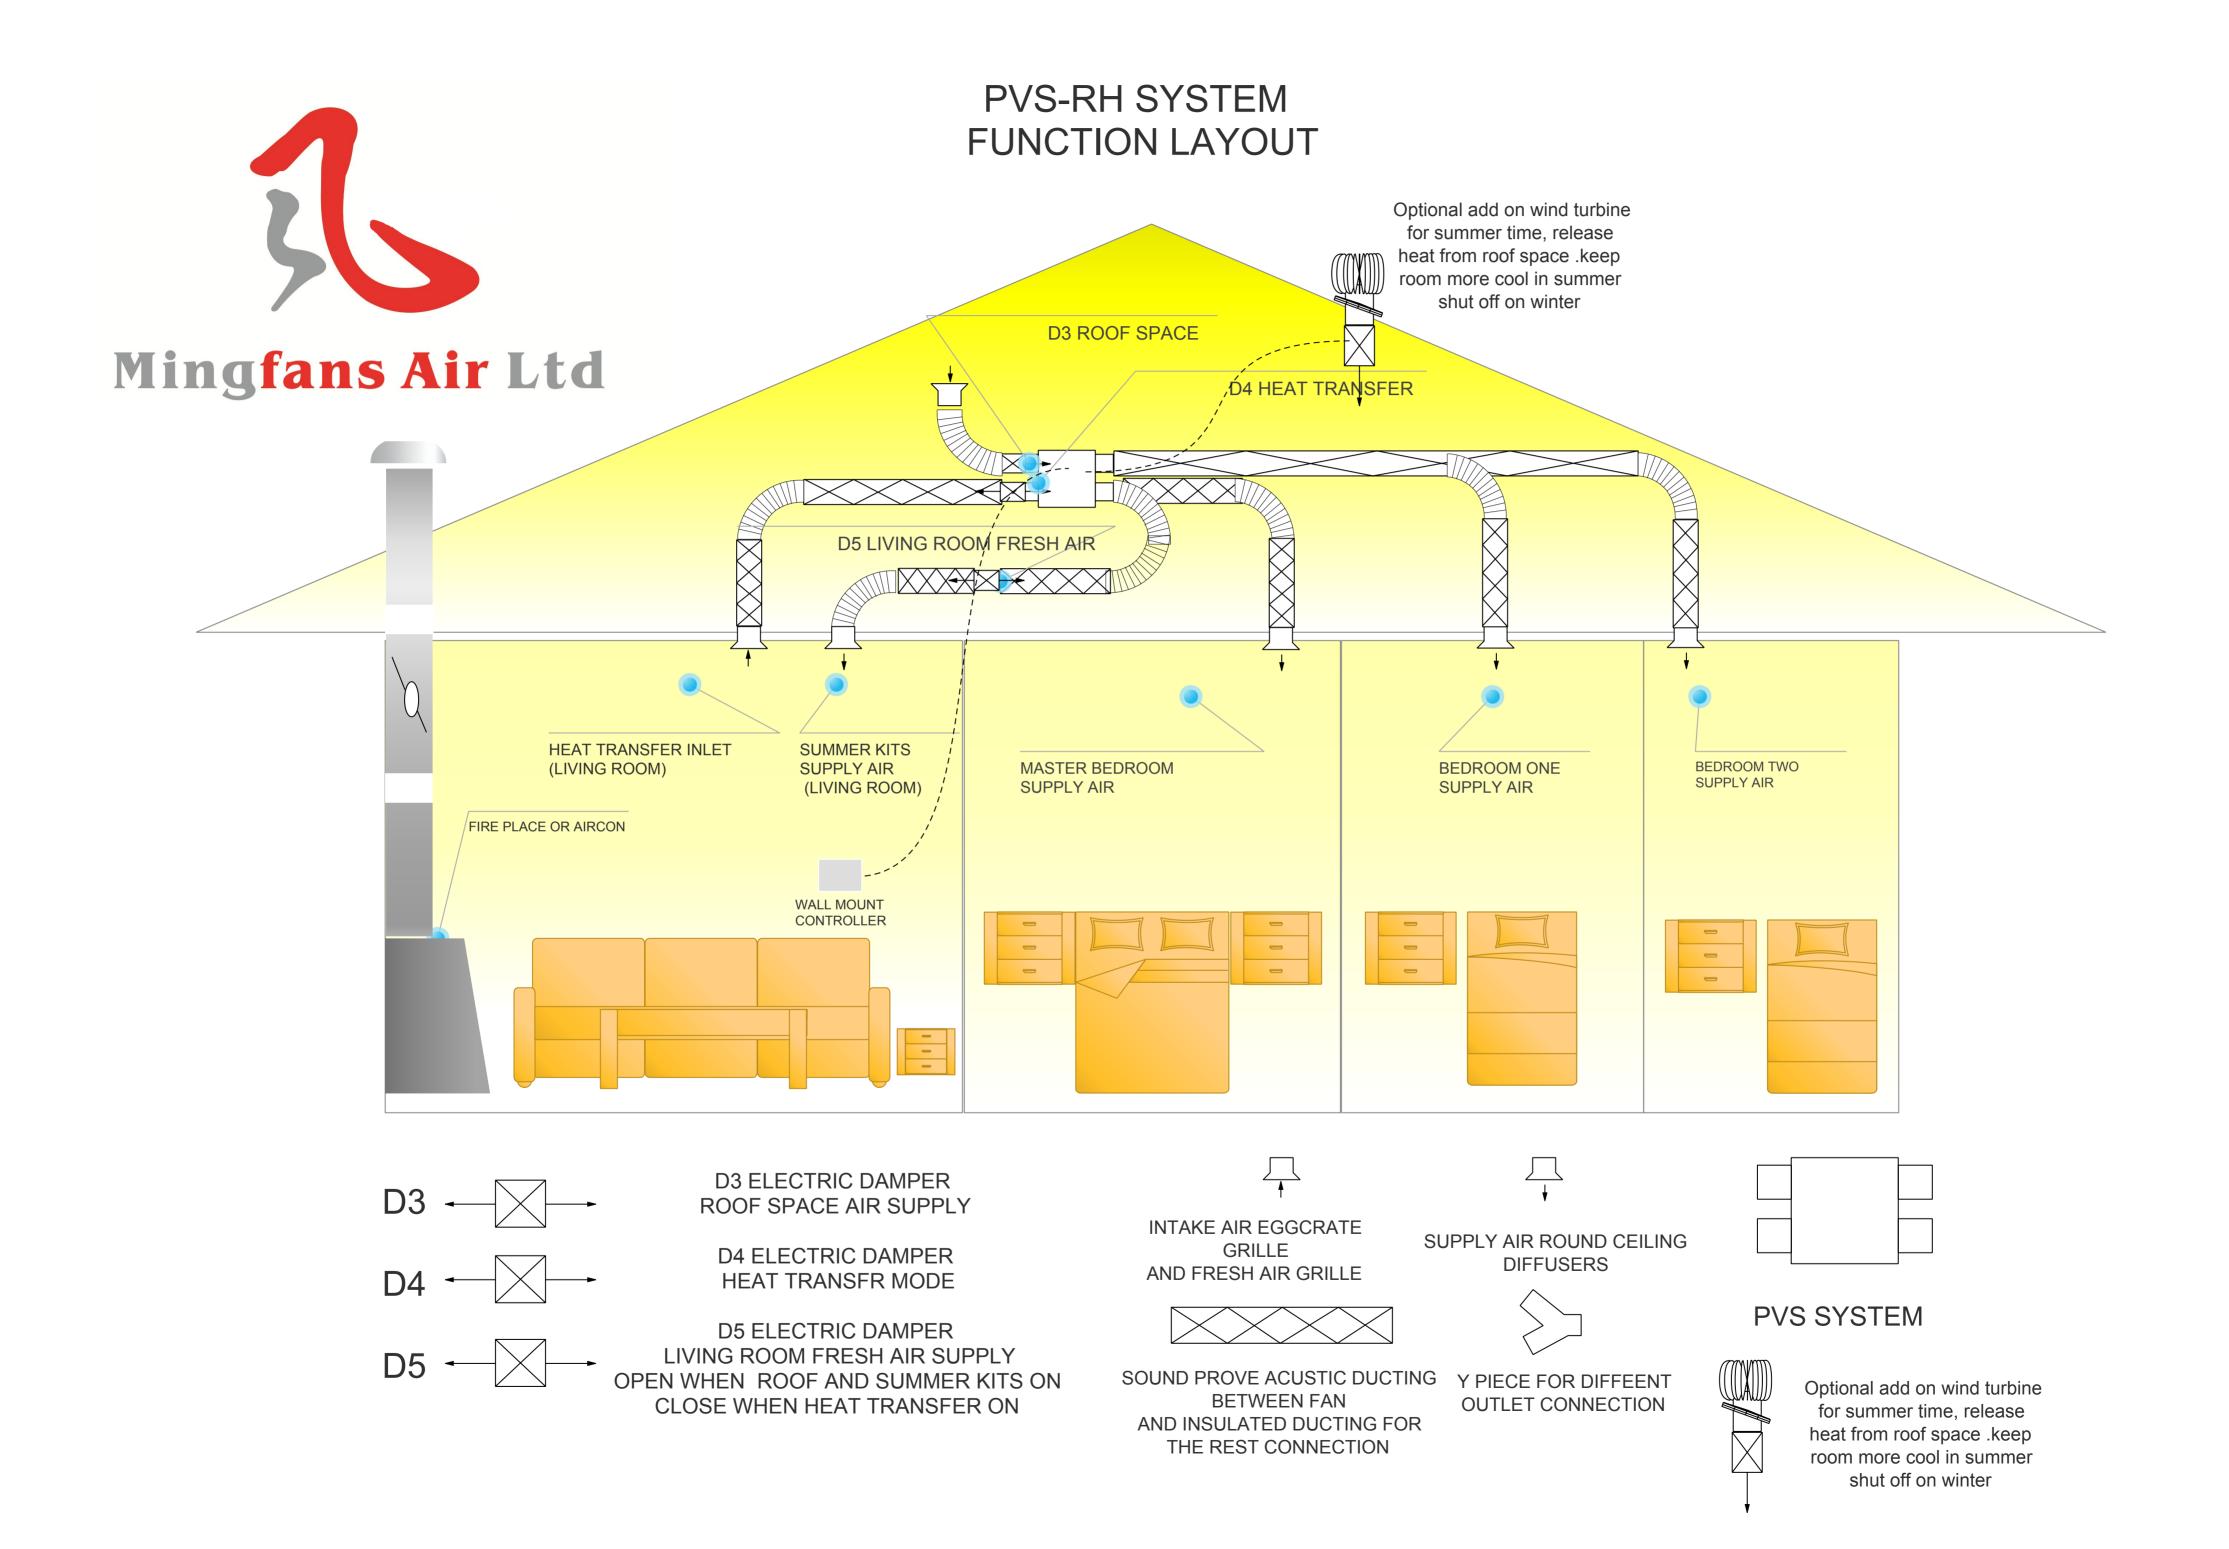

SYSTEM CHOOSEN

**RH SERIES** SYSTEM **VENTILATIO+HEAT** TRANSFER 2IN1 Date: / /20

**PVS SYSTEM MAIN** BOX X1 V1.4

**ACTIVED CARBON X1** AIR PURIFICATION RECOMMEND 3-5 WEEKS **OPTIONAL USE** 

DIFFUSER& **GRILLES** 

OUTLE:

V1.32

S/N: VS2016

PRE- WIRED WALL MOUNT WIFI

F7 FILTER X1 **FILTER** RECOMMEND 1 YEAR

**ELECTRIC** DAMEPER

NUDE DUCT

\_@\_\_\_\_M

HEAT VALE ON

DURING TO COLD WINTER
WHEN YOU CHOOSE TO USE
HEAT TRANSFER MODE
DURING WINTER DAY/NIGHT
SET TO HEAT/SUN MODE-BY PUSH
A MODE BOTTOM IN MIDDLE
SET TEMP ABOVE ROOM TEMP
25-28+C
SIGN SHOWS ON
HEAT TRANSFER ON
HIGH SPEED

### **ED150P** HEAT TRANSFER **EGGCRATE** INTAKE **AC/INS 150** A LENGTH OF ACUSTIC

#### **G4 AND ACTIVE CARBON FILTER**

1X F7 FILTER PRE FILTER 1X ACTIVE CARBON ODOR FILTER **OPTIONAL USE: FILTER ODOR** FOR SOME HOUSE IF\NO ODOR ISSUE PLS TAKES OUT TO INCREASE AIRFLOW USUALLY WILL ONLY NEED IT FOR THE FRIST FEW WEEKS IF YOU HAVE ODOR PROBLEM. ITS WASHABLE

#### LIVINGROOM RETURN DAMPER

TO GET BEST SILENCE

TO FIRST Y PEICE

ON WHEN VENTILATION AND SUMMER KITS ON OFF WHEN HEAT TRANSFER ON AS YOU DON'T WANT HEAT PUMP BACK AGAIN

Y PEICE TO DIVIDE TO 2 OUTLET MORE OUTLET **NEED MORE Y PEICE** 

#### **INS/NUDE 150**

INSULATED/NUDE **DUCTING FOR REST** OF DUCTING DIFFERNT MODEL DIFFERNT DUCT **SELECTION** 

#### **PVS 225 CR-3**

FAN 3SPEED 9000-450M3/HR **ELECTRIC DAMPER** WITH ALL WIRED **BUILD IN SWITCH** BETWEEN ROOF **WIRELESS THERMOSTAT** SPACE VENTILATION AND SUMMER KITS

#### **AC/INS/NUDE 150**

(RECOMMEND) OR

**EFF** 

INSULATED DUCT TO

INLET TO GET SILENCE

A SHORT LENGTH ACUSTIC DUCT/ INSULATED DUCT OR 6M EXTRA NUDE DUCT ALL CAN BE USE TO HIGHEST ROOF POINT ROOF SPACE ARE BIT DIRTY RECOMMEND USE F7 FILTER FOR VENTILATION.

#### **ED150**

ROOF SPACE

**PVS POWER** FORCE CENTRIFUGAL CONTRLLER

#### **CD150**

**ROUND CEILING** DIFFUSER 150MM

WE HAVE WIRED & SET UP TO SUIT EACH SYSTEM PLEASE READ THE SETUP BOOKLET CAREFULLY BEFORE SET UP.

#### WINTER MODE /VENTILATION MODE

Roof space ventilation damper & living room return damper all opening dry air from roof space ventilation mode all day long recommend winter time set above 22C

#### **Winter Time Heat Mode Room Temp Below Set Temp**

**HEAT ON** 

Heat transfer Damper opening, return damper shuts high speeds air from heat source

#### **Winter Time Heat Mode Room Temp Below Set Temp** HEAT ON GONE VENTILATION MODE ON Low speeds air from ROOF SPACE

25C

ROOM IF YOU HAVE AIRCO IN THE LIVING ROOM