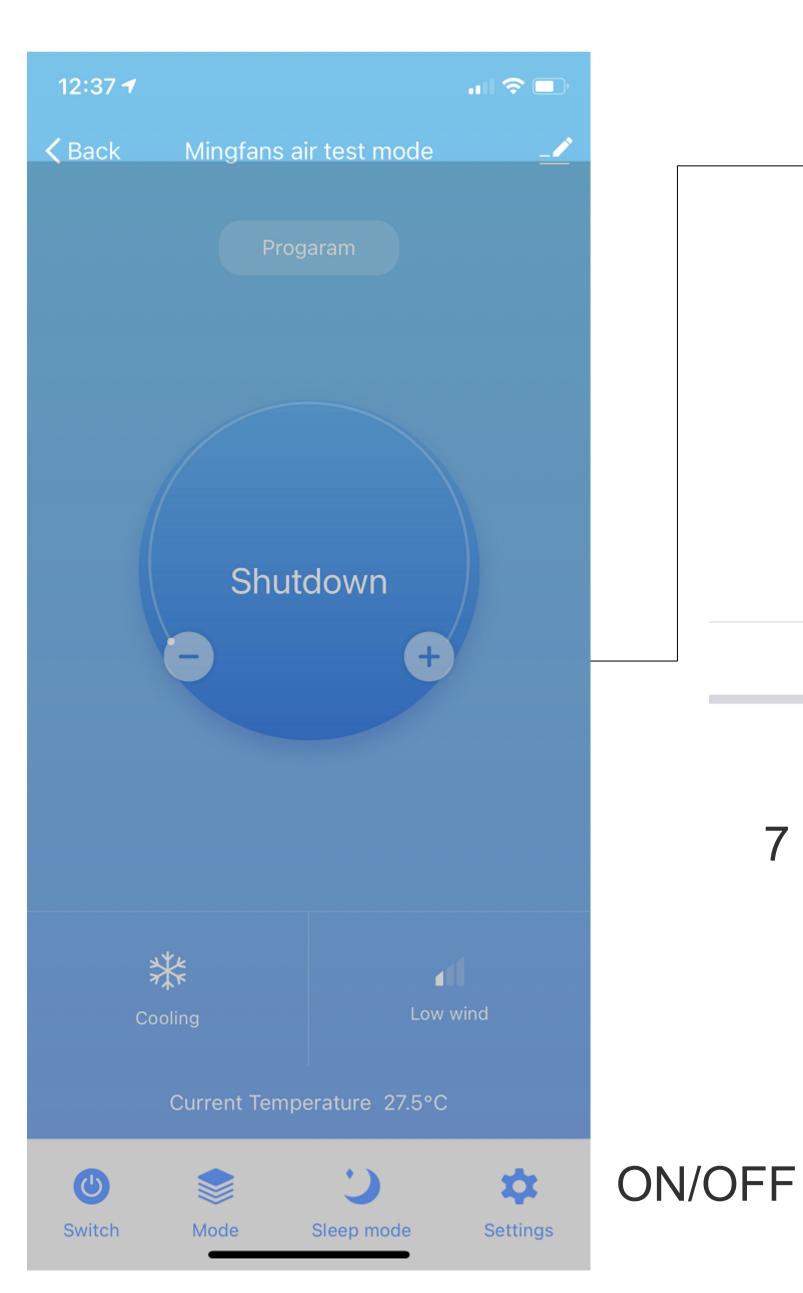

# PVS APP PANEL FUNCTION

Manual

Progaram

Done

## FAN SPEEDS

ALL ADVANCED SET UP REQUEST PASSWORD TO RESET FACTORY PASSWORD "123456"

7 >