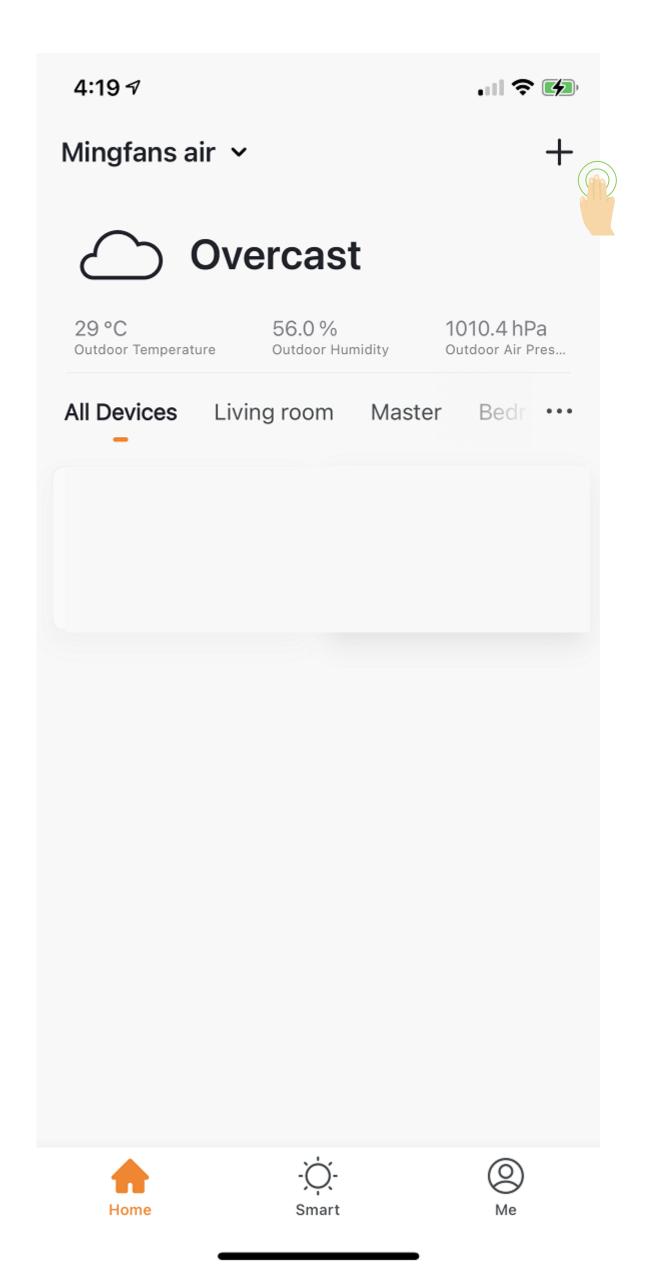

## PVS WIFI SET UP

SCAN & WATCH ON YOUTUBE WIFI SET UP

STEP 5 HOW TO ACTIVE WIIF ON

CONTROL PANEL

AFTER DOWNLOAD APP SMART
LIFE; SMART RM FROM APP STORE
FILL UP THE REGISTRATION
LET'S START TO ADD ON YOUR
DEVICE

STEP 1 PRESS ADD +

STEP 2 PRESS:

THERMOSTAT ICON

STEP 3: FEEL FREE TO READ STEP 4 &5 TO ACTIVE WIFI THEN PRESS CONFIRM

STEP 4 HOW TO ACTIVE WIIF ON CONTROL PANEL

AUTO SET UP %
PLS NOTES WIFI ON 2.4G ONLY
5G NOT ACCEPTABLE