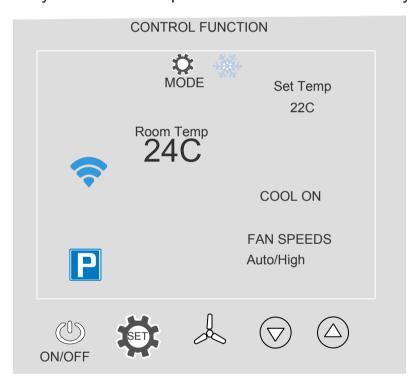

## PVS WIFI SET UP

SCAN & WATCH ON YOUTUBE WIFI SET UP

STEP 5 HOW TO ACTIVE WIIF ON

CONTROL PANEL

AFTER DOWNLOAD APP SMART
LIFE; SMART RM FROM APP STORE
FILL UP THE REGISTRATION
LET'S START TO ADD ON YOUR
DEVICE

STEP 1 PRESS ADD +

STEP 2 PRESS:

THERMOSTAT ICON

STEP 3: FEEL FREE TO READ STEP 4 &5 TO ACTIVE WIFI THEN PRESS CONFIRM

STEP 4 HOW TO ACTIVE WIIF ON CONTROL PANEL

AUTO SET UP %
PLS NOTES WIFI ON 2.4G ONLY
5G NOT ACCEPTABLE

# PVS APP PANEL FUNCTION

Manual

Progaram

Done

## FAN SPEEDS

ALL ADVANCED SET UP REQUEST PASSWORD TO RESET FACTORY PASSWORD "123456"

7 >