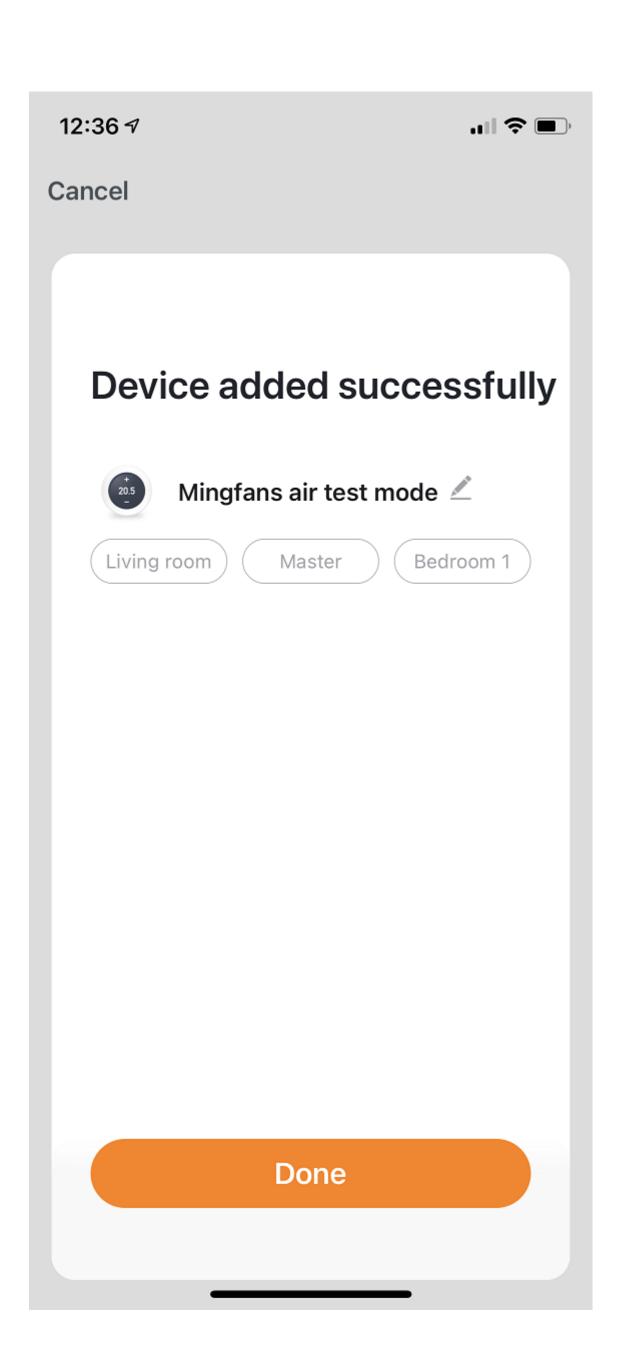

## PVS WIFI SET UP

SCAN & WATCH ON YOUTUBE WIFI SET UP

STEP 5 HOW TO ACTIVE WIIF ON

CONTROL PANEL

AFTER DOWNLOAD APP SMART
LIFE; SMART RM FROM APP STORE
FILL UP THE REGISTRATION
LET'S START TO ADD ON YOUR
DEVICE

STEP 1 PRESS ADD +

STEP 2 PRESS:

THERMOSTAT ICON

STEP 3: FEEL FREE TO READ STEP 4 &5 TO ACTIVE WIFI THEN PRESS CONFIRM

STEP 4 HOW TO ACTIVE WIIF ON CONTROL PANEL

AUTO SET UP %
PLS NOTES WIFI ON 2.4G ONLY
5G NOT ACCEPTABLE