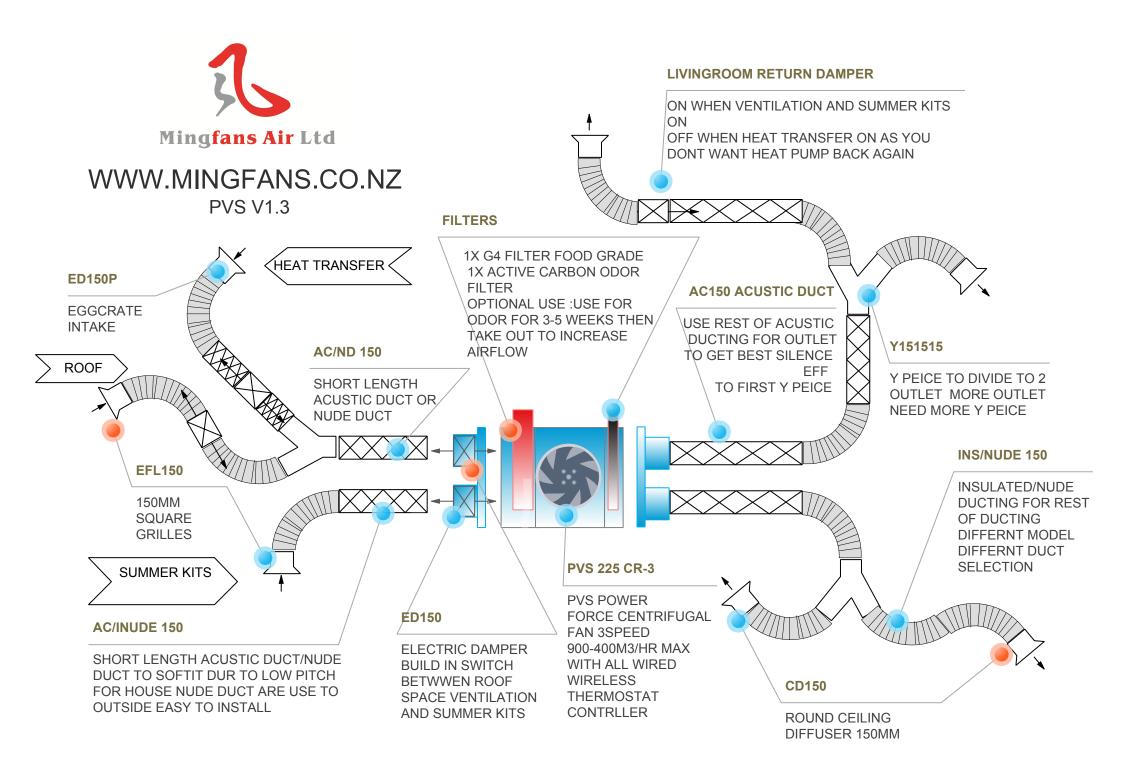

### PVS TS COOL &HEAT FUNCTION

WE HAVE WIRED & SET UP TO SUIT EACH SYSTEM PLEASE READ THE SETUP BOOKLET CAREFULLY BEFORE SET UP .

Summer Day Time Cool Mode Room Temp Above Set Temp COOL ON Summer damper opening high speeds fresh air outside

#### Summer Night Time Cool Mode Room Temp Below Set Temp COOL ON GONE

Roof Space Damper on Low speeds air from roof space (can be use for winter mode, ventilation only )

COOL MODE SUMMERKITS& VENTILATION

#### Winter Time Heat Mode Room Temp Below Set Temp HEAT ON Heat transfer Damper opening high speeds air from heat source

Winter Time Heat Mode Room Temp Below Set Temp HEAT ON GONE Roof Space Damper on Low speeds air from roof space