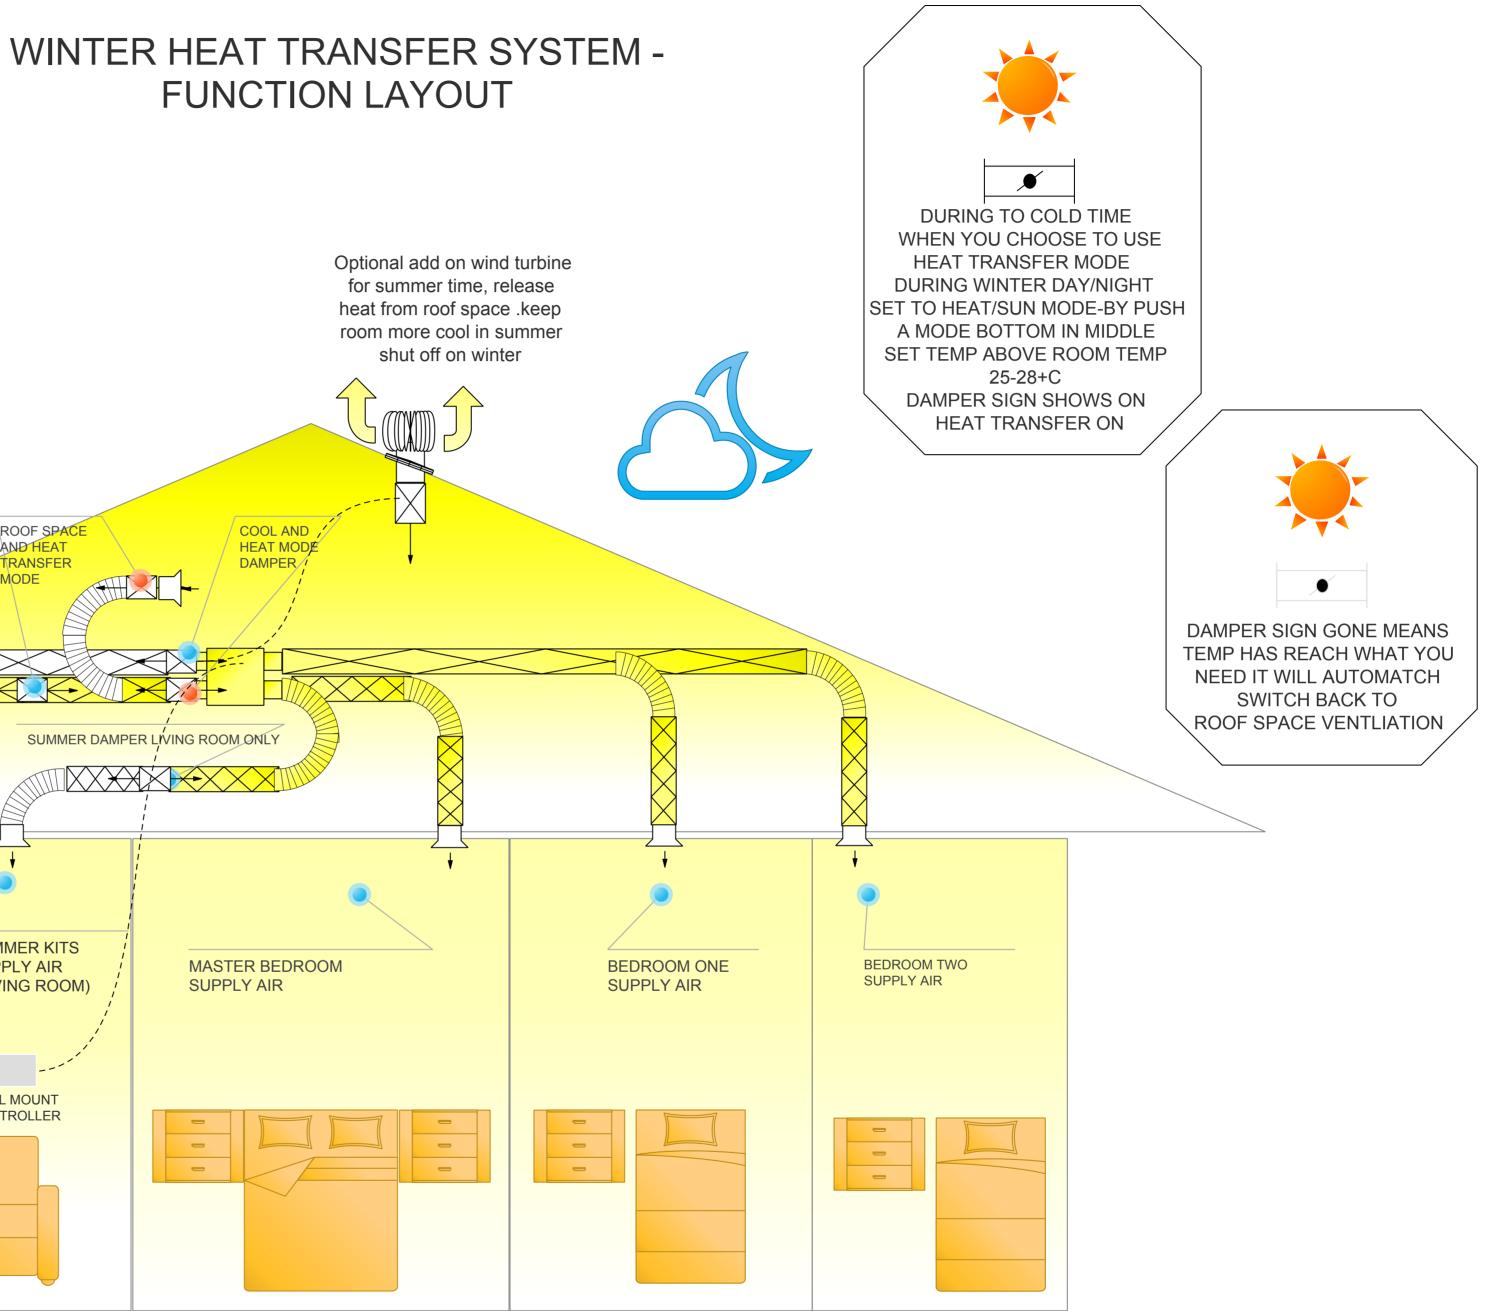

#### **FUNCTION LAYOUT** NO 3 DAMPER NO 1 DAMPER O 4 DAMPER NO 2 DAMPER NO 5 DAMPER SUMMERKITS INTAKE HEAT TRANSFER INLET SUMMER KITS FRESH AIR SUPPLY AIR (LIVING ROOM) MASTER BEDROOM SUPPLY AIR (LIVING ROOM) FIRE PLACE OR AIRCON D1 ELECTRIC DAMPER D1 SUMMERKITS FRESH AIR SUPPLY OUTSIDE D2 ELECTRIC DAMPER INTAKE AIR EGGCRATE D2 VENTILATION/HEAT TRANSFR MODE GRILLE OTHERS AND FRESH AIR GRILLE D3 ELECTRIC DAMPER D3 -ROOF SPACE GRILLES D4 ELECTRIC DAMPER D4 SOUND PROVE ACUSTIC DUCTING HEAT TRANSFER GRILLES **BETWEEN FAN** AND INSULATED DUCTING FOR D5 ELECTRIC DAMPER THE REST CONNECTION D5 LIVING ROOM FRESH AIR SUPPLY OPEN WHEN ROOF AND SUMMER KITS ON

CLOSE WHEN HEAT TRANSFER ON

WWW.MINGFANS.CO.NZ