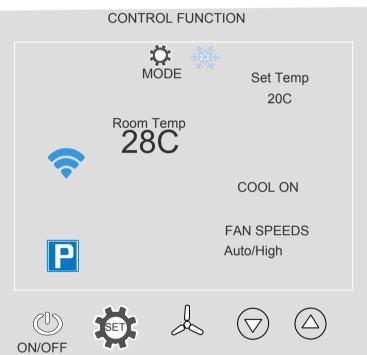

### PVS TS COOL &HEAT FUNCTION

WE HAVE WIRED & SET UP TO SUIT EACH SYSTEM PLEASE READ THE SETUP BOOKLET CAREFULLY BEFORE SET UP .

Summer Day Time Cool Mode Room Temp Above Set Temp COOL ON Summer damper opening high speeds fresh air outside