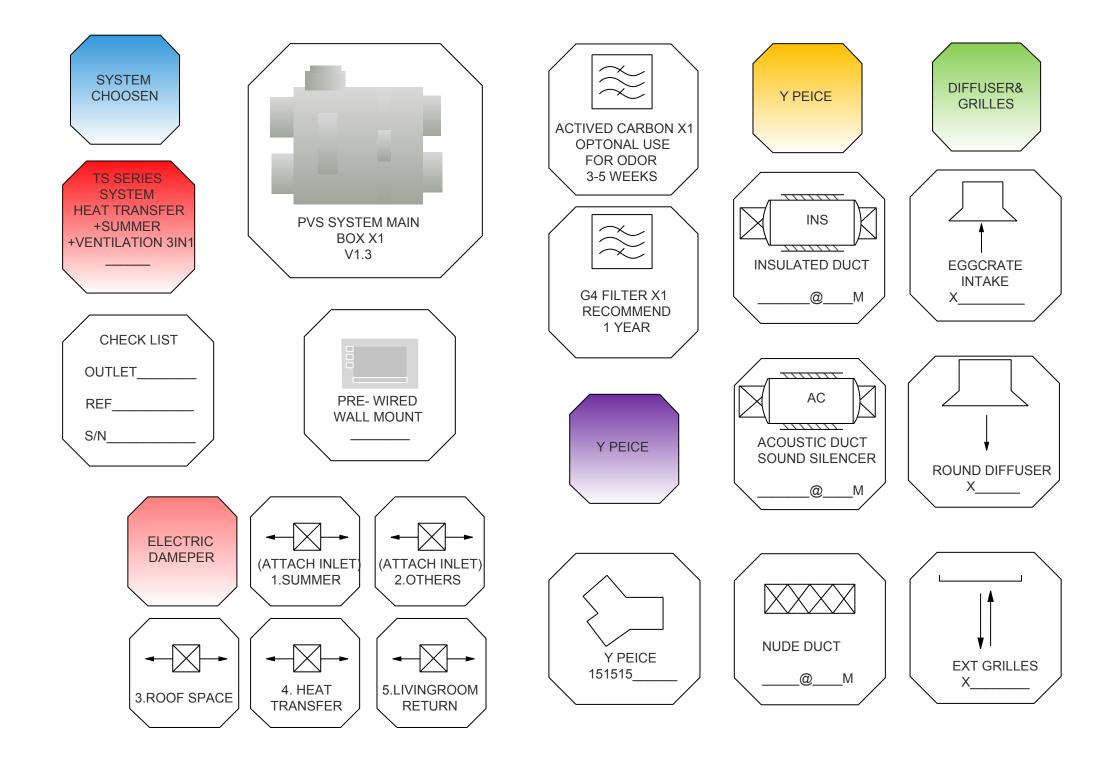

#### **FUNCTION LAYOUT** NO 3 DAMPER NO 1 DAMPER O 4 DAMPER NO 2 DAMPER NO 5 DAMPER SUMMERKITS INTAKE HEAT TRANSFER INLET SUMMER KITS FRESH AIR SUPPLY AIR (LIVING ROOM) MASTER BEDROOM SUPPLY AIR (LIVING ROOM) FIRE PLACE OR AIRCON D1 ELECTRIC DAMPER D1 SUMMERKITS FRESH AIR SUPPLY OUTSIDE D2 ELECTRIC DAMPER INTAKE AIR EGGCRATE D2 VENTILATION/HEAT TRANSFR MODE GRILLE OTHERS AND FRESH AIR GRILLE D3 ELECTRIC DAMPER D3 -ROOF SPACE GRILLES D4 ELECTRIC DAMPER D4 SOUND PROVE ACUSTIC DUCTING HEAT TRANSFER GRILLES **BETWEEN FAN** AND INSULATED DUCTING FOR D5 ELECTRIC DAMPER THE REST CONNECTION D5 LIVING ROOM FRESH AIR SUPPLY OPEN WHEN ROOF AND SUMMER KITS ON

CLOSE WHEN HEAT TRANSFER ON

WWW.MINGFANS.CO.NZ