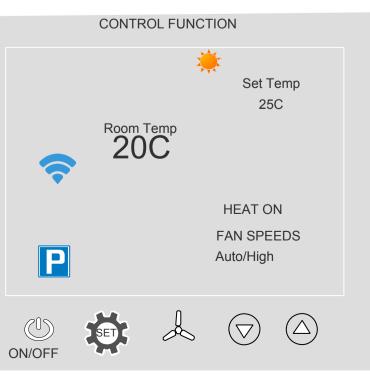

### PVS TS COOL &HEAT FUNCTION

WE HAVE WIRED & SET UP TO SUIT EACH SYSTEM PLEASE READ THE SETUP BOOKLET CAREFULLY BEFORE SET UP .

Summer Day Time Cool Mode Room Temp Above Set Temp COOL ON Summer damper opening high speeds fresh air outside

#### Summer Night Time Cool Mode Room Temp Below Set Temp COOL ON GONE

Roof Space Damper on Low speeds air from roof space (can be use for winter mode, ventilation only )

COOL MODE SUMMERKITS& VENTILATION

#### Winter Time Heat Mode Room Temp Below Set Temp HEAT ON Heat transfer Damper opening high speeds air from heat source

Winter Time Heat Mode Room Temp Below Set Temp HEAT ON GONE Roof Space Damper on Low speeds air from roof space