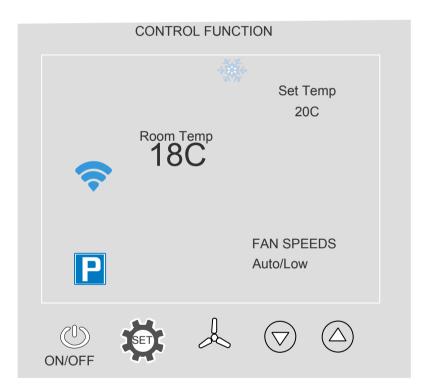

#### Summer Night Time Cool Mode Room Temp Below Set Temp COOL ON GONE

Roof Space Damper on Low speeds air from roof space (can be use for winter mode, ventilation only )

COOL MODE SUMMERKITS& VENTILATION