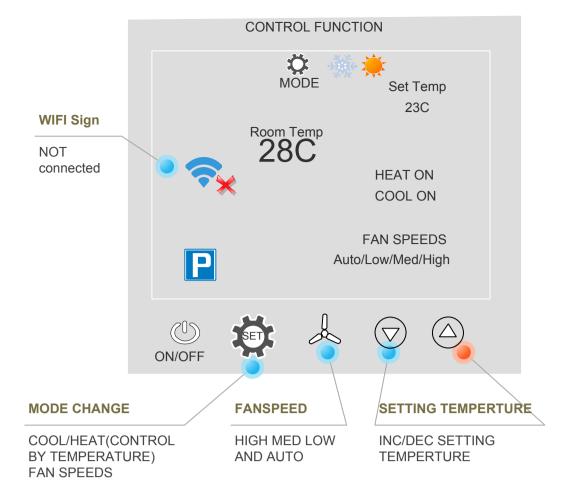

FUNCTION LAYOUT

# Mingfans Air Ltd

**ROOF TEMP** 28C + ROOF SPACE AND HEAT COOL AND HEAT MODE DAMPER TRANSFER MODE  $\overline{\mathbf{X}}$  $\overline{\times}$ SUMMER DAMPER LIVING'ROOM ONLY OUTSIDE 20-23C SUMMERKITS INTAKE HEAT TRANSFER INLET SUMMER KITS SUPPLY (LIVING ROOM) FRESH AIR AIR (LIVING ROOM) BEDROOM SUPPLY AIR FIRE PLACE OR AIRCON WALL MOUNT CONTROLLER

## WWW.MINGFANS.CO.NZ





# Mingfans Air Ltd



WWW.MINGFANS.CO.NZ



CONNECT UP ELECTRIC CONNECT MALE AND FEMALE

THIS PLUG FOR ELECTRIC DAMPER ONLY NOT POWER

AND LIVING ROOM







### PVS TS COOL &HEAT FUNCTION

WE HAVE WIRED & SET UP TO SUIT EACH SYSTEM PLEASE READ THE SETUP BOOKLET CAREFULLY BEFORE SET UP .

Summer Day Time Cool Mode Room Temp Above Set Temp COOL ON Summer damper opening high speeds fresh air outside



#### Summer Night Time Cool Mode Room Temp Below Set Temp COOL ON GONE

Roof Space Damper on Low speeds air from roof space (can be use for winter mode, ventilation only )



COOL MODE SUMMERKITS& VENTILATION



#### Winter Time Heat Mode Room Temp Below Set Temp HEAT ON Heat transfer Damper opening high speeds air from heat source



Winter Time Heat Mode Room Temp Below Set Temp HEAT ON GONE Roof Space Damper on Low speeds air from roof space









| 12:29 <b>1</b> 🤶 🗩                                   | 12:27 ৵                                                                         | 12:28 -7                                                                                                        | 12:36 <i>ব</i>