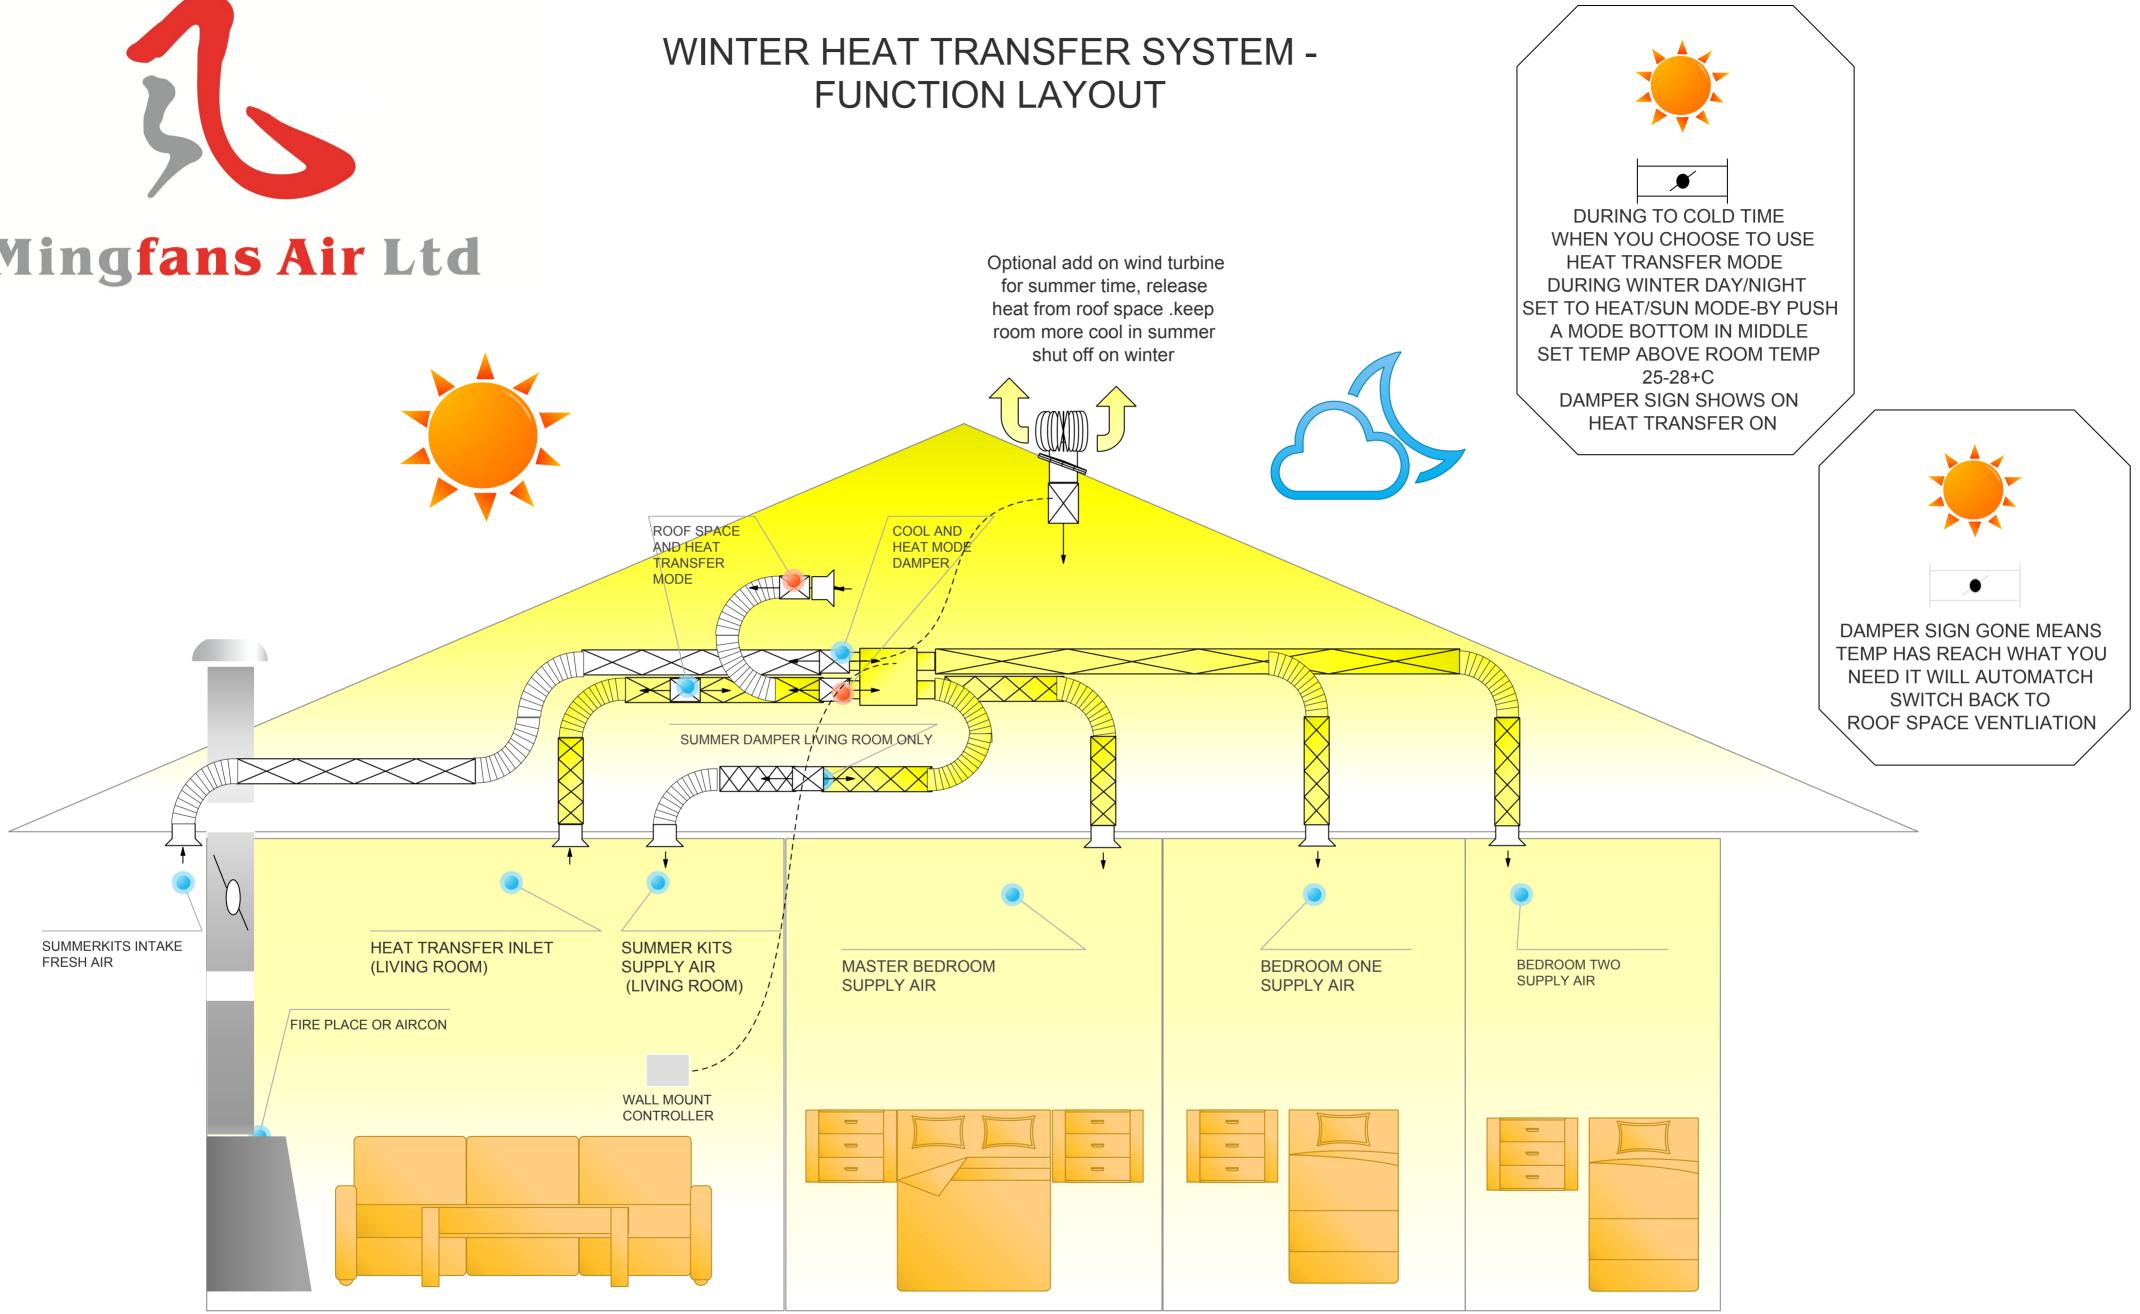

#### **FUNCTION LAYOUT** NO 3 DAMPER NO 1 DAMPER O 4 DAMPER NO 2 DAMPER NO 5 DAMPER SUMMERKITS INTAKE HEAT TRANSFER INLET SUMMER KITS FRESH AIR SUPPLY AIR (LIVING ROOM) MASTER BEDROOM SUPPLY AIR (LIVING ROOM) FIRE PLACE OR AIRCON D1 ELECTRIC DAMPER D1 SUMMERKITS FRESH AIR SUPPLY OUTSIDE D2 ELECTRIC DAMPER INTAKE AIR EGGCRATE D2 VENTILATION/HEAT TRANSFR MODE GRILLE OTHERS AND FRESH AIR GRILLE D3 ELECTRIC DAMPER D3 -ROOF SPACE GRILLES D4 ELECTRIC DAMPER D4 SOUND PROVE ACUSTIC DUCTING HEAT TRANSFER GRILLES **BETWEEN FAN** AND INSULATED DUCTING FOR D5 ELECTRIC DAMPER THE REST CONNECTION D5 LIVING ROOM FRESH AIR SUPPLY OPEN WHEN ROOF AND SUMMER KITS ON

CLOSE WHEN HEAT TRANSFER ON

WWW.MINGFANS.CO.NZ