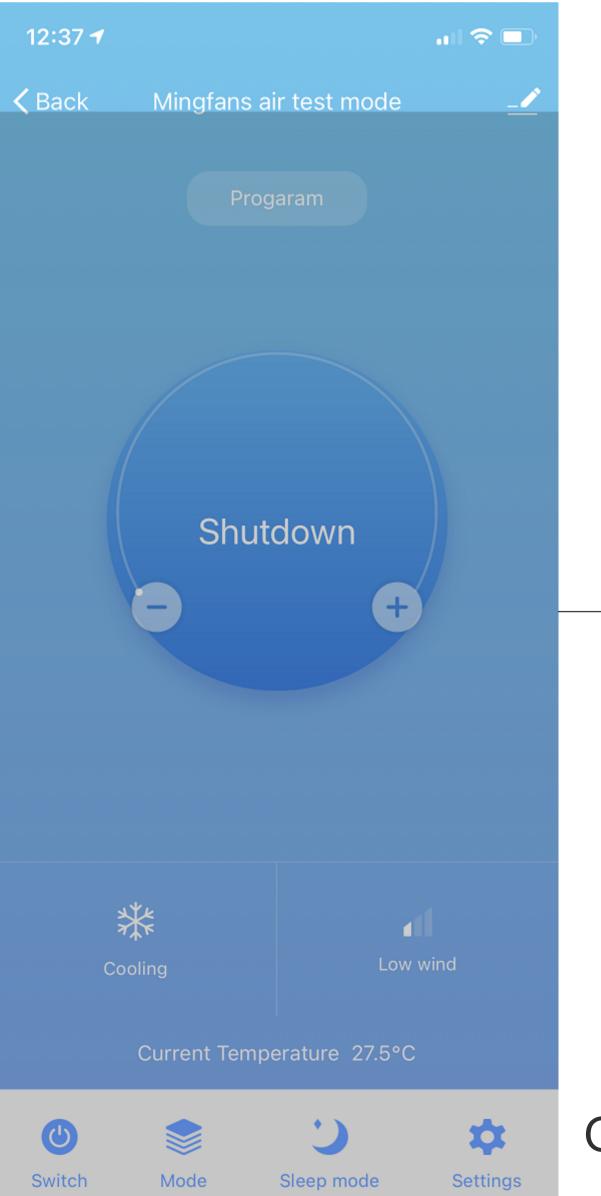

# PVS APP PANEL FUNCTION

Mode control

Cooling

Heating

Ventilate

cooling heating automatically

Done

# MODE CONTROL

4:06 🕇

## 7 DAYS PROGRA MANUAL

ON/OFF

| fans air test mode               |                      |                              |            |                                  |              |         |
|----------------------------------|----------------------|------------------------------|------------|----------------------------------|--------------|---------|
| Progaram                         |                      | FAN                          | SPEED      | )S                               |              |         |
|                                  |                      |                              | Gear       |                                  |              |         |
| 5.0°°                            |                      | Lo                           | ow wind    |                                  |              |         |
|                                  |                      | Μ                            | lid wind   |                                  |              |         |
| +                                |                      | Hi                           | gh wind    |                                  |              |         |
|                                  |                      | Autor                        | matic wind |                                  |              |         |
|                                  |                      |                              | Done       |                                  |              |         |
|                                  |                      |                              |            |                                  |              |         |
| Low wind<br>t Temperature 28.0°C |                      |                              |            | 4:15 <b>- 1</b><br><b>〈</b> Back | Setti        | ngs     |
| <b>.</b>                         | <b>t</b><br>Settings |                              |            | Child Lock                       |              |         |
|                                  |                      |                              |            | time period p                    | rogramn      | ning    |
|                                  |                      |                              |            | Cloud timing                     |              |         |
|                                  |                      | Sleep mode                   |            | The following conte              | ent needs to | o enter |
|                                  | S                    | Sleep mode ON Sleep mode OFF |            | temperature calibration          |              |         |
|                                  | S                    |                              |            | child lock type                  |              |         |
|                                  | _                    | Done                         |            | Set temperat                     |              |         |
| AM /                             | SLEEP MODE ON/OFF    |                              |            | Set lower tem                    |              |         |
| S                                |                      |                              | · F-       | fan energy sa                    |              | fan     |
|                                  |                      |                              |            | programming                      | ı type       |         |