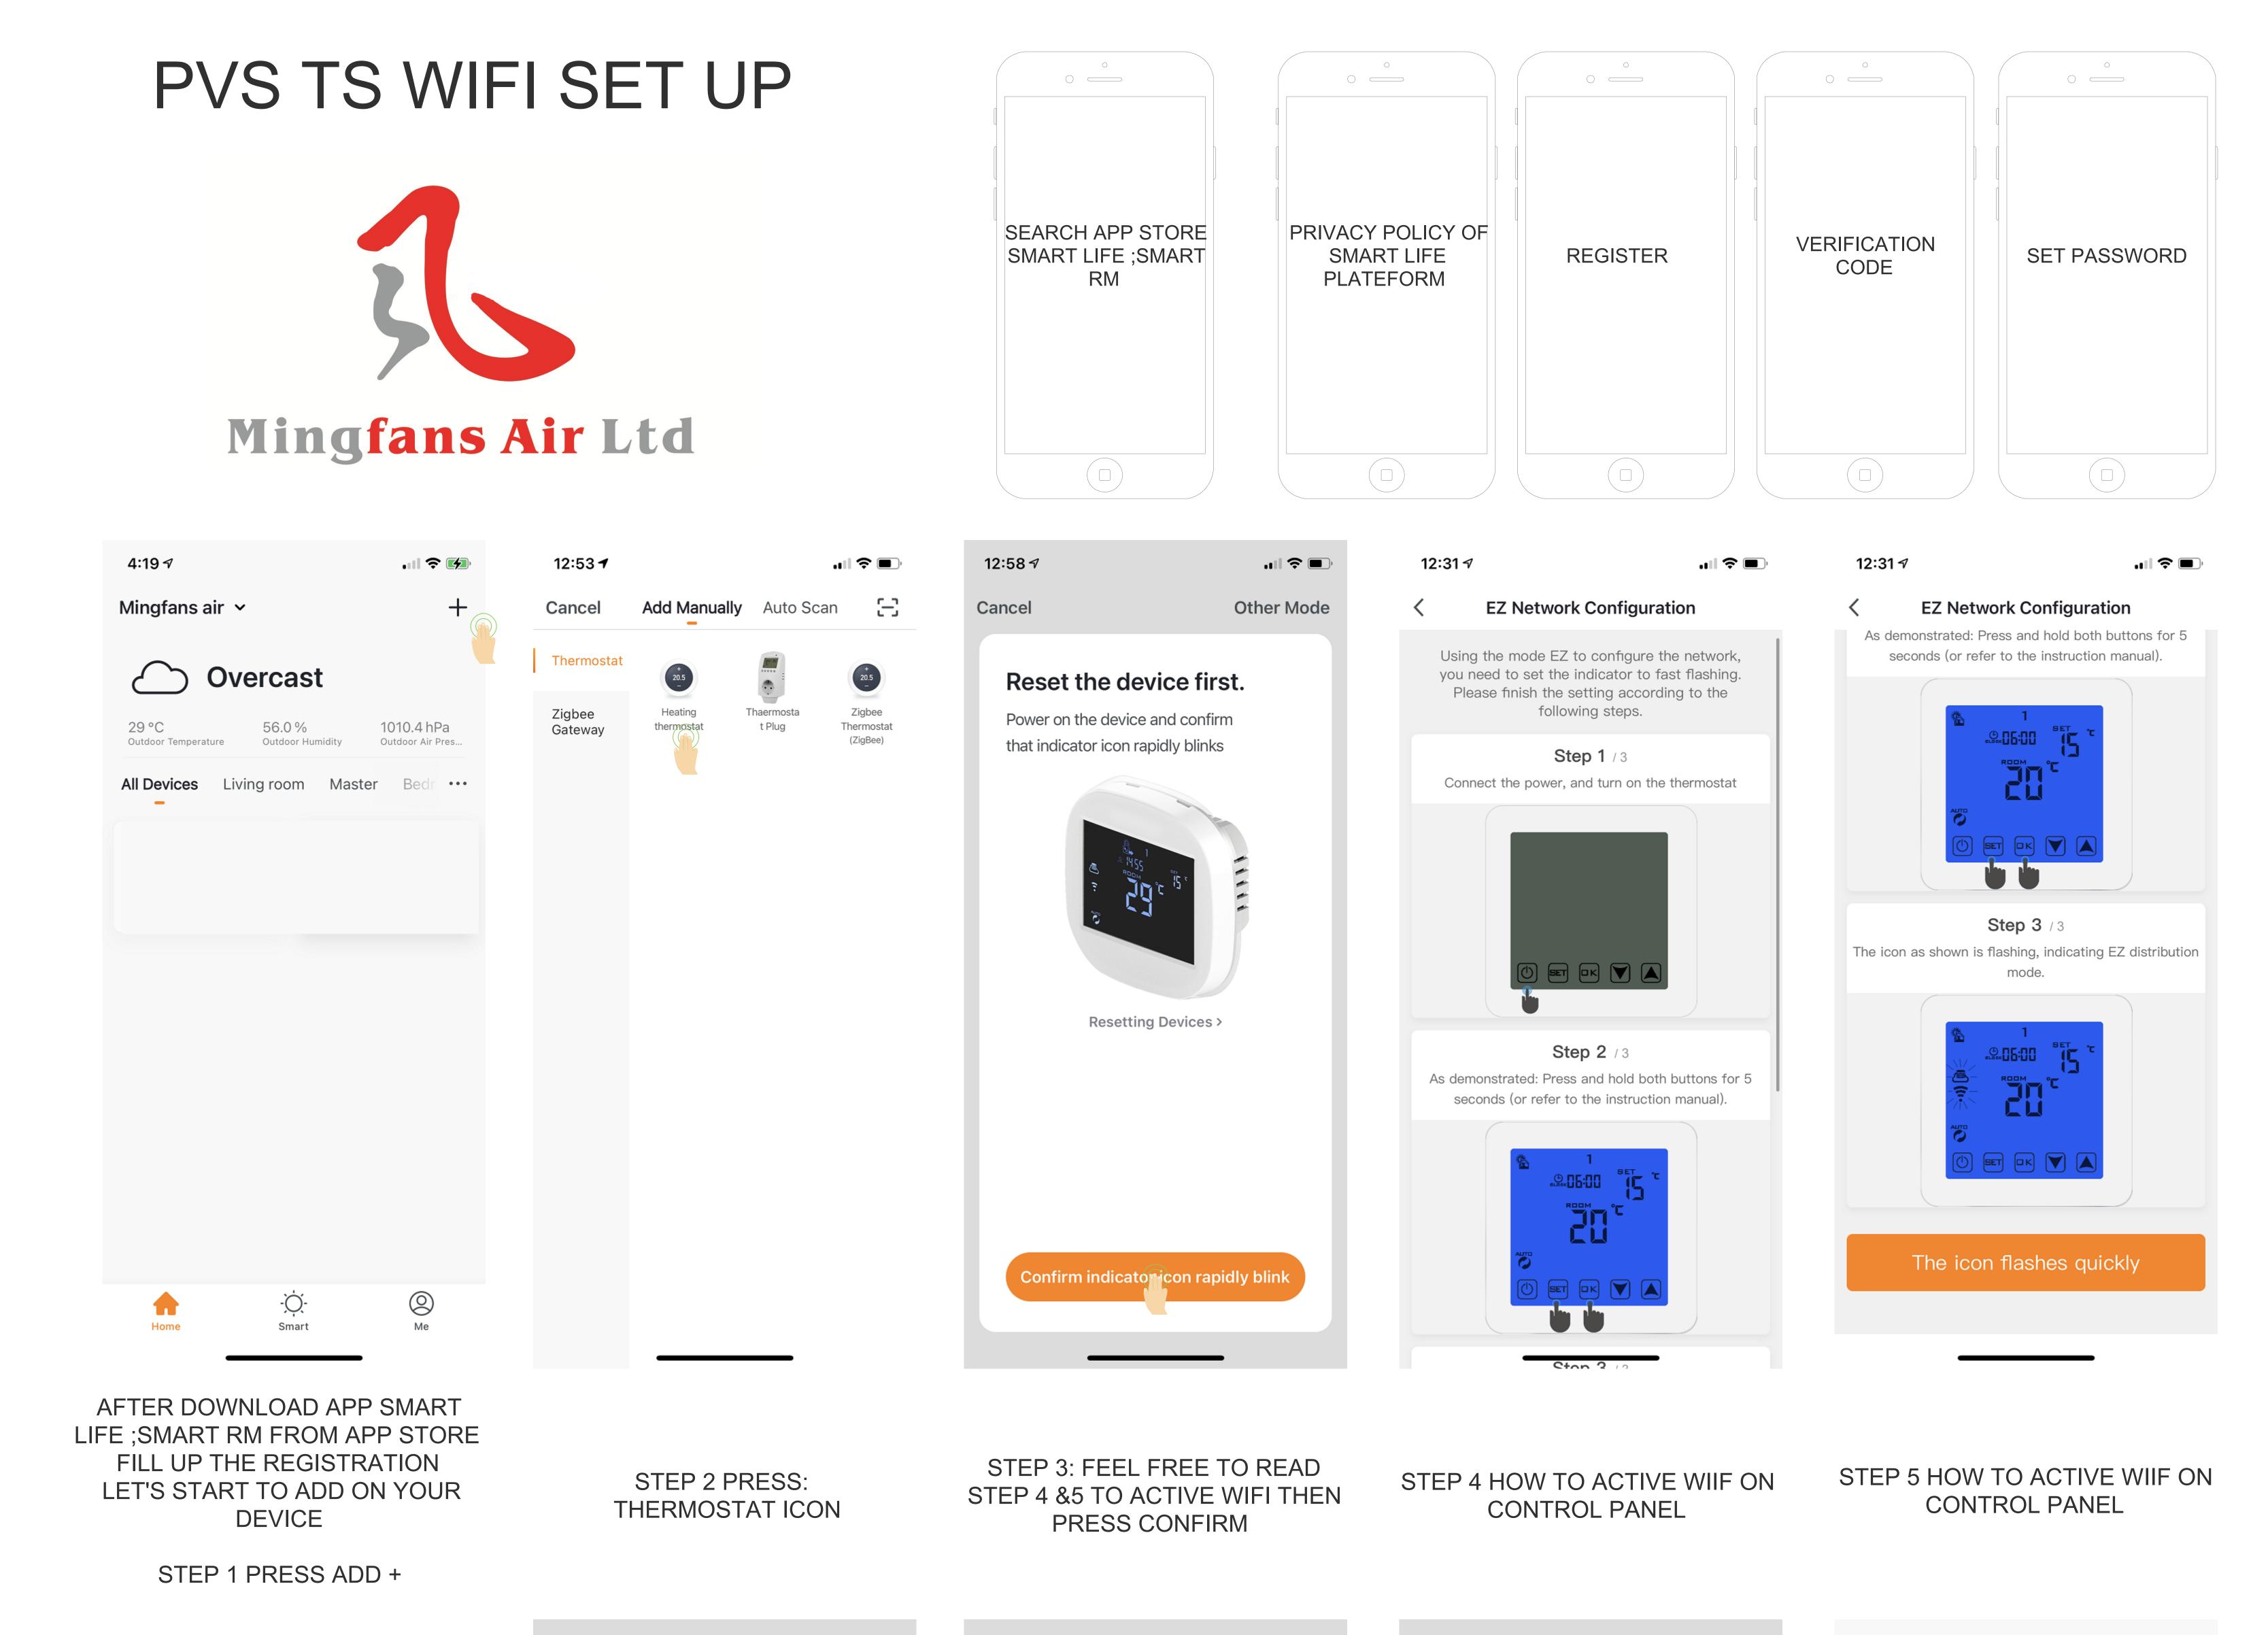

| 12:29 <b>1</b> 🤶 🗩                                   | 12:27 ৵                                                                         | 12:28 -7                                                                                                        | 12:36 <i>ব</i>                                                                                                                                                                                                                                                                                                                                                                                                                                                                                                  | 4:19 -7                                                                                                                                                                                                                                                                                                                                                                                                                                                                                                                                                                                                                                                                                                                                                                                                                                                                                                                                                                                                                                                                                                                                                                                                                                                                                                                                                                                                                                                                                                                                                                                                                                                                                                                                                                                                                                                                                     |
|------------------------------------------------------|---------------------------------------------------------------------------------|-----------------------------------------------------------------------------------------------------------------|-----------------------------------------------------------------------------------------------------------------------------------------------------------------------------------------------------------------------------------------------------------------------------------------------------------------------------------------------------------------------------------------------------------------------------------------------------------------------------------------------------------------|---------------------------------------------------------------------------------------------------------------------------------------------------------------------------------------------------------------------------------------------------------------------------------------------------------------------------------------------------------------------------------------------------------------------------------------------------------------------------------------------------------------------------------------------------------------------------------------------------------------------------------------------------------------------------------------------------------------------------------------------------------------------------------------------------------------------------------------------------------------------------------------------------------------------------------------------------------------------------------------------------------------------------------------------------------------------------------------------------------------------------------------------------------------------------------------------------------------------------------------------------------------------------------------------------------------------------------------------------------------------------------------------------------------------------------------------------------------------------------------------------------------------------------------------------------------------------------------------------------------------------------------------------------------------------------------------------------------------------------------------------------------------------------------------------------------------------------------------------------------------------------------------|
| Cancel                                               | Cancel                                                                          | Cancel                                                                                                          | Cancel                                                                                                                                                                                                                                                                                                                                                                                                                                                                                                          | Mingfans air 🗸 🔶 🕂                                                                                                                                                                                                                                                                                                                                                                                                                                                                                                                                                                                                                                                                                                                                                                                                                                                                                                                                                                                                                                                                                                                                                                                                                                                                                                                                                                                                                                                                                                                                                                                                                                                                                                                                                                                                                                                                          |
| Enter Wi-Fi Password                                 | <section-header><section-header><text></text></section-header></section-header> | <section-header>ConnectingPlace your router, mobile phone, and<br/>device as close as possible</section-header> | <section-header><section-header><section-header><section-header><section-header><section-header><section-header><image/><image/><image/><image/><image/><image/><image/><image/><image/><image/><image/><image/><image/><image/><image/><image/><image/><image/><image/><image/><image/><image/><image/><image/><image/><image/><image/><image/><image/><image/><image/><image/><image/></section-header></section-header></section-header></section-header></section-header></section-header></section-header> | Diversion     29 °C   Outdoor Temperature     56.0 %   Outdoor Air Presure     Al Devices   Living room     Master     Bedr     Image: Comparison of the set o |
| <text><text><text><text></text></text></text></text> | Device found<br>Register Device to Smart Cloud<br>Initializing device           | Device found<br>Register Device to Smart Cloud<br>Initializing device                                           | Done                                                                                                                                                                                                                                                                                                                                                                                                                                                                                                            | Image: Smart       Image: Smart                                                                                                                                                                                                                                                                                                                                                                                                                                                                                                                                                                                                                                                                                                                                                                                                                                                                                                                                                                                                                                                                                                                                                                                                                                                                                                                                                                                                                                                                                                                                                                                                                                                                                                                                                                                                                                                             |

## STEP 6 ENTER YOUR OWN WIFI PASSWORDS

### AUTO SET UP % PLS NOTES WIFI ON 2.4G ONLY 5G NOT ACCEPTABLE

ALL DONE

YOUR DEVICE HAS ADD ON APP YOU CAN ADD ON AS MANY SMART WIFI AS YOU WANT