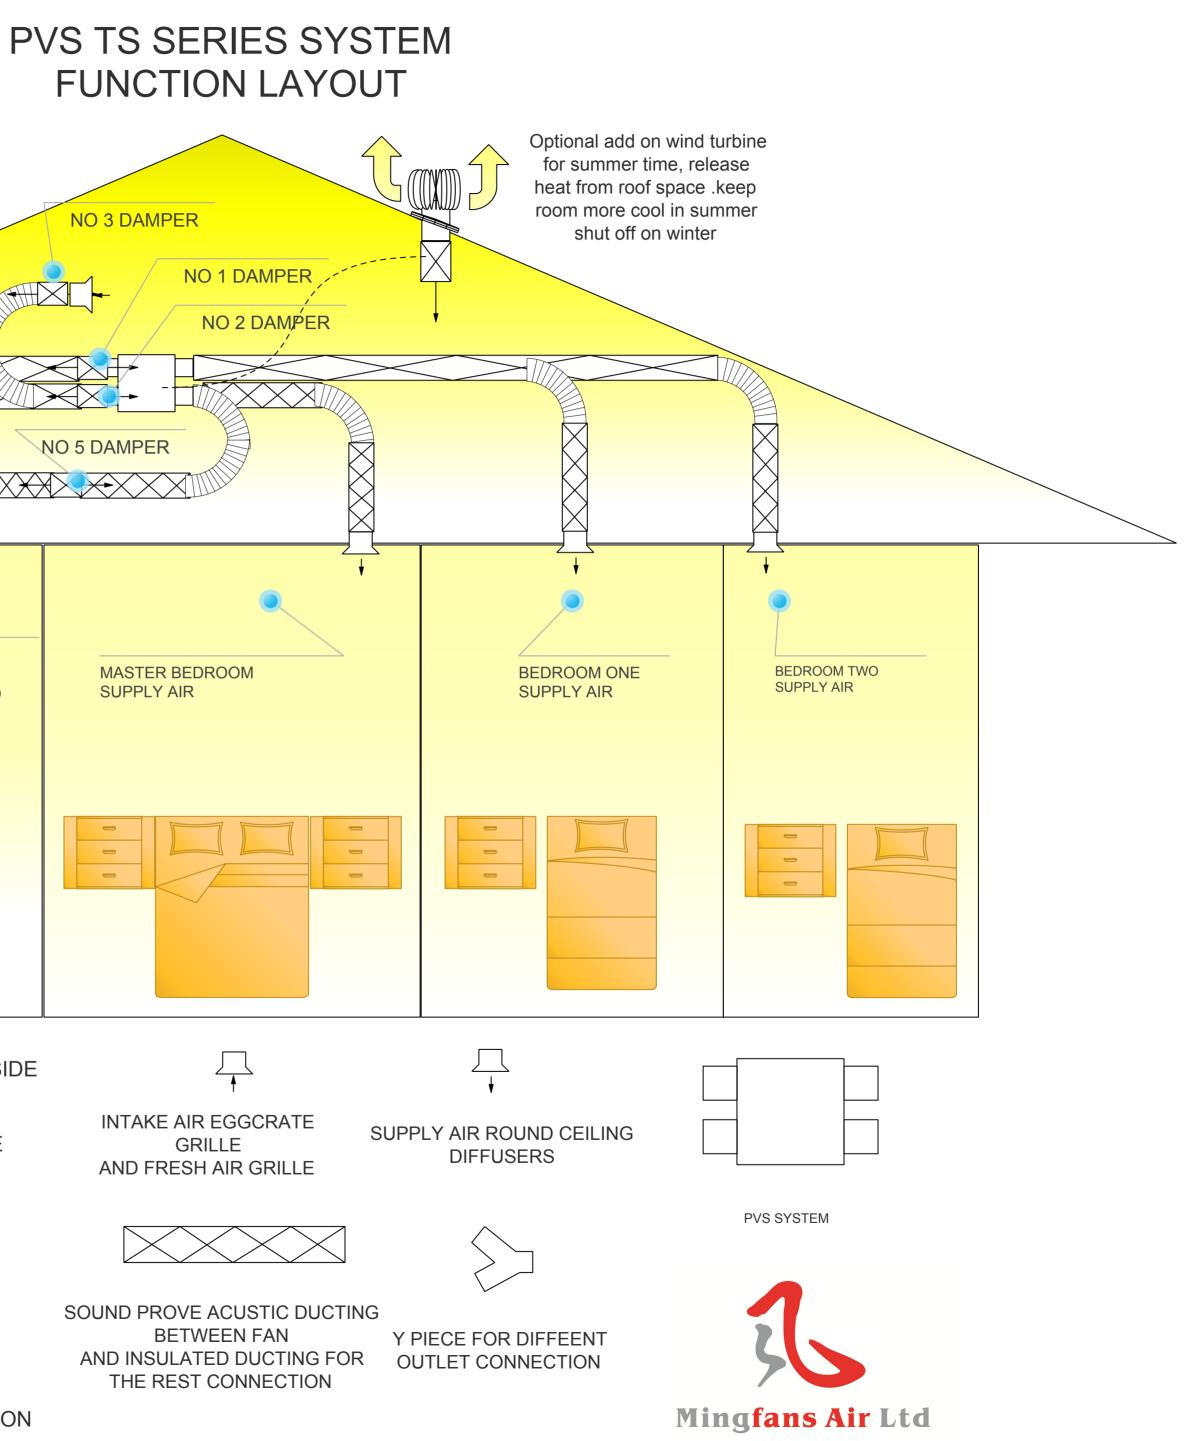

#### **FUNCTION LAYOUT** NO 3 DAMPER NO 1 DAMPER O 4 DAMPER NO 2 DAMPER NO 5 DAMPER SUMMERKITS INTAKE HEAT TRANSFER INLET SUMMER KITS FRESH AIR SUPPLY AIR (LIVING ROOM) MASTER BEDROOM SUPPLY AIR (LIVING ROOM) FIRE PLACE OR AIRCON D1 ELECTRIC DAMPER D1 SUMMERKITS FRESH AIR SUPPLY OUTSIDE D2 ELECTRIC DAMPER INTAKE AIR EGGCRATE D2 VENTILATION/HEAT TRANSFR MODE GRILLE OTHERS AND FRESH AIR GRILLE D3 ELECTRIC DAMPER D3 -ROOF SPACE GRILLES D4 ELECTRIC DAMPER D4 SOUND PROVE ACUSTIC DUCTING HEAT TRANSFER GRILLES **BETWEEN FAN** AND INSULATED DUCTING FOR D5 ELECTRIC DAMPER THE REST CONNECTION D5 LIVING ROOM FRESH AIR SUPPLY OPEN WHEN ROOF AND SUMMER KITS ON

CLOSE WHEN HEAT TRANSFER ON

WWW.MINGFANS.CO.NZ

## SUMMER SYSTEM -FUNCTION LAYOUT