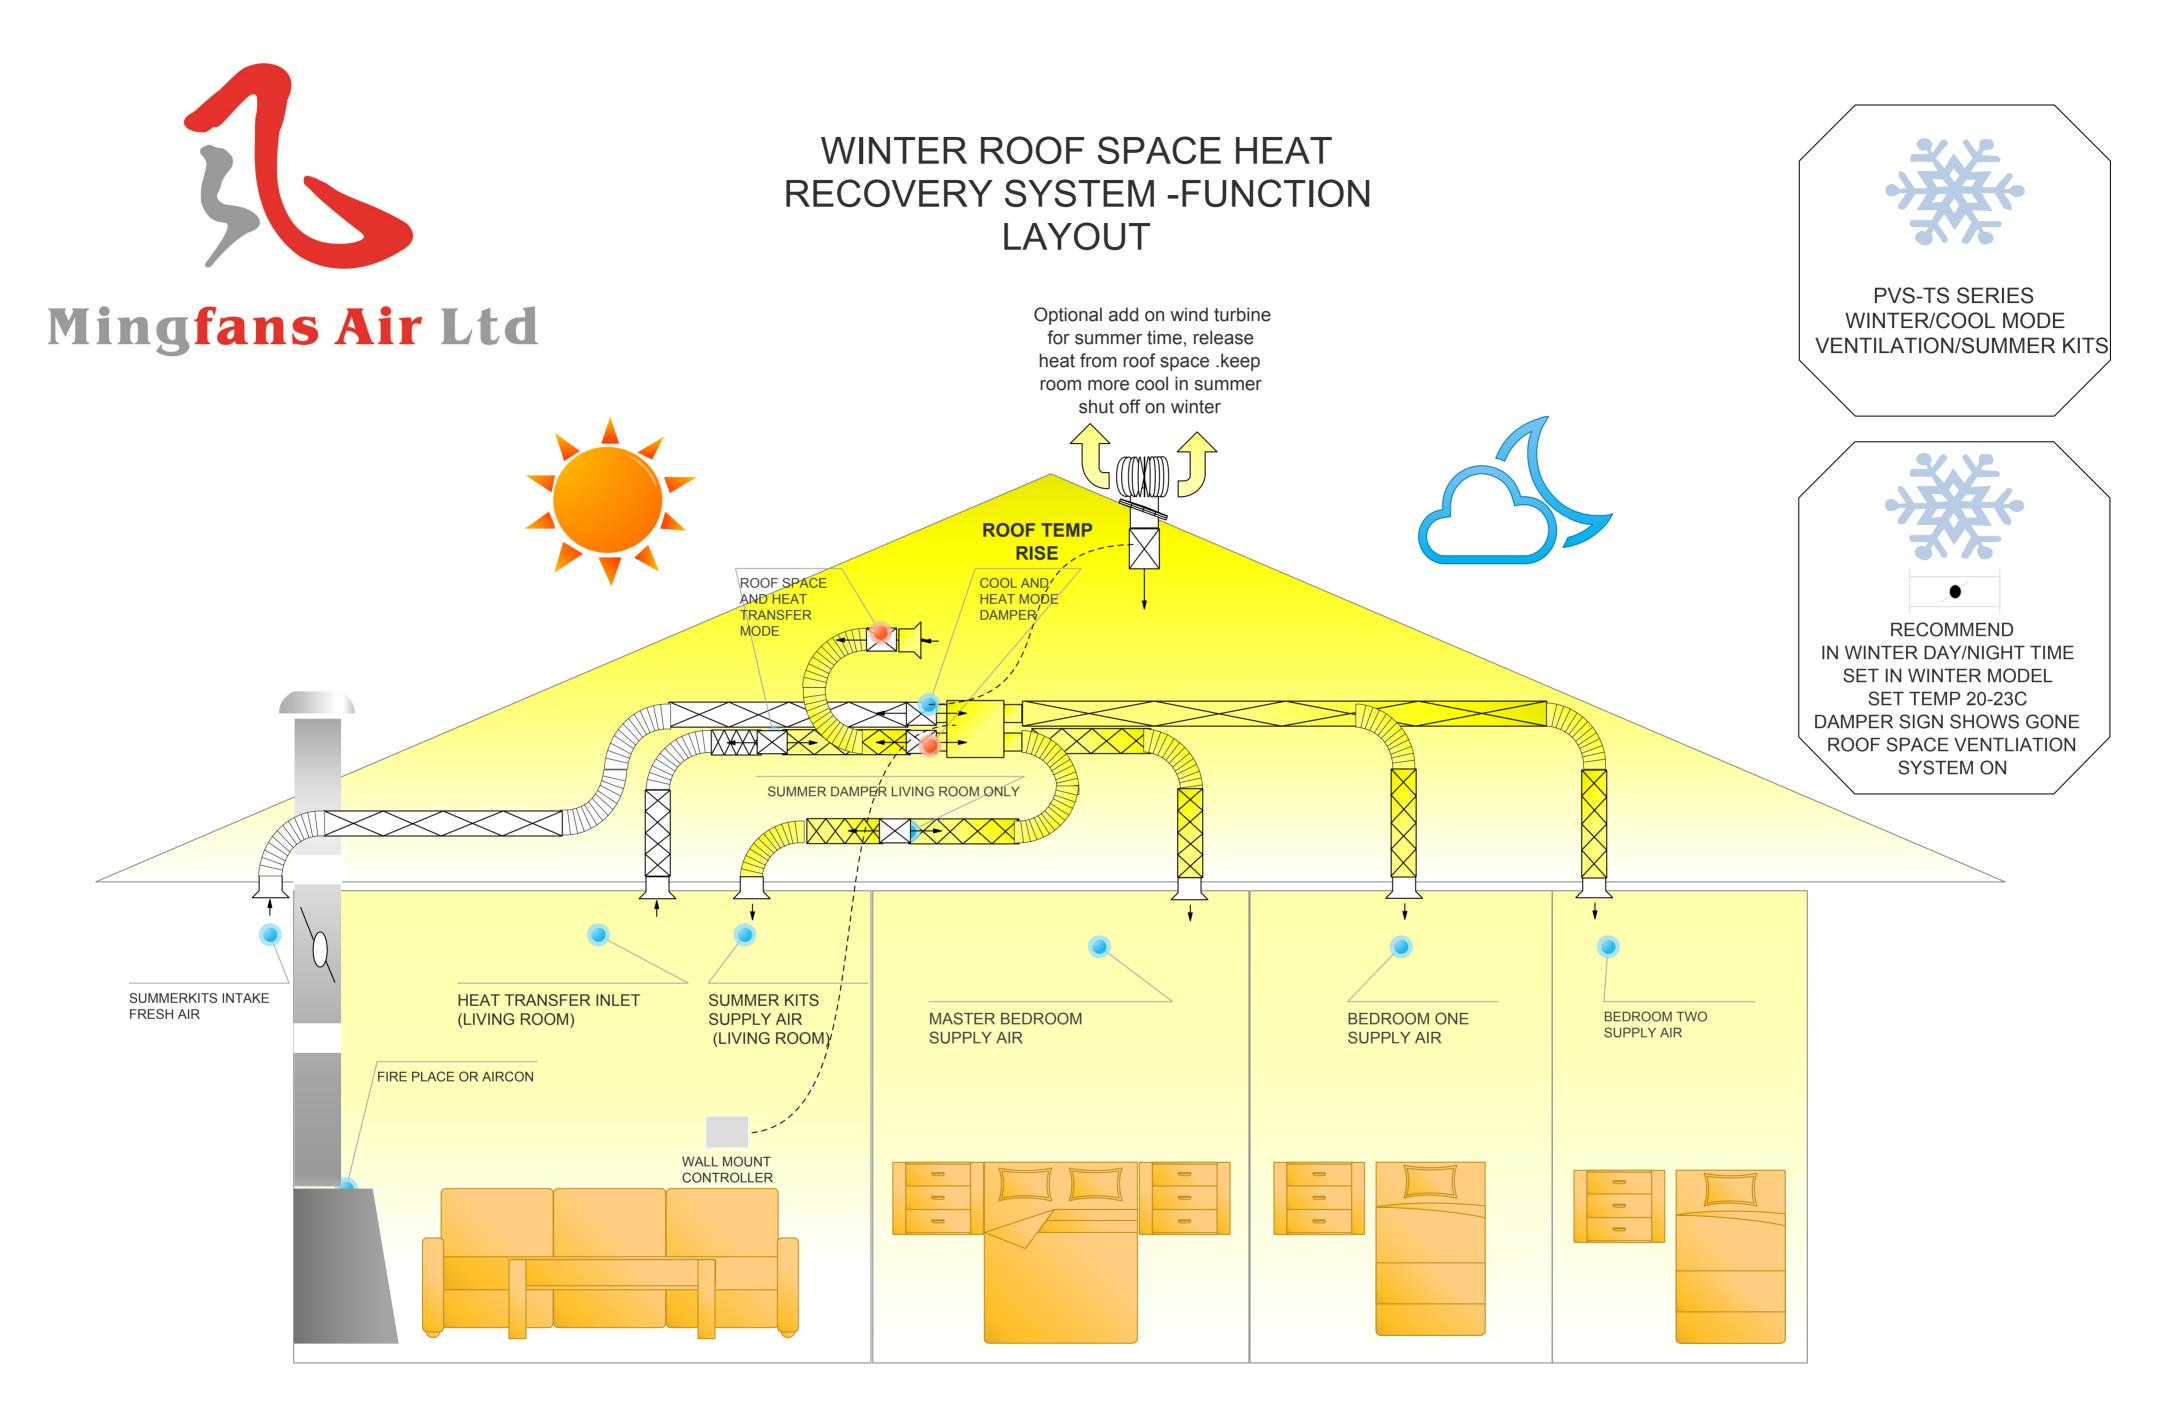

# Mingfans Air Ltd

**ROOF TEMP** 28C + ROOF SPACE AND HEAT COOL AND HEAT MODE DAMPER TRANSFER MODE  $\overline{\mathbf{X}}$  $\overline{\times}$ SUMMER DAMPER LIVING'ROOM ONLY OUTSIDE 20-23C SUMMERKITS INTAKE HEAT TRANSFER INLET SUMMER KITS SUPPLY (LIVING ROOM) FRESH AIR AIR (LIVING ROOM) BEDROOM SUPPLY AIR FIRE PLACE OR AIRCON WALL MOUNT CONTROLLER

## WWW.MINGFANS.CO.NZ

# Mingfans Air Ltd

WWW.MINGFANS.CO.NZ

CONNECT UP ELECTRIC CONNECT MALE AND FEMALE

THIS PLUG FOR ELECTRIC DAMPER ONLY NOT POWER

AND LIVING ROOM

### PVS TS COOL &HEAT FUNCTION

WE HAVE WIRED & SET UP TO SUIT EACH SYSTEM PLEASE READ THE SETUP BOOKLET CAREFULLY BEFORE SET UP .

Summer Day Time Cool Mode Room Temp Above Set Temp COOL ON Summer damper opening high speeds fresh air outside

#### Summer Night Time Cool Mode Room Temp Below Set Temp COOL ON GONE

Roof Space Damper on Low speeds air from roof space (can be use for winter mode, ventilation only )

COOL MODE SUMMERKITS& VENTILATION

#### Winter Time Heat Mode Room Temp Below Set Temp HEAT ON Heat transfer Damper opening high speeds air from heat source

Winter Time Heat Mode Room Temp Below Set Temp HEAT ON GONE Roof Space Damper on Low speeds air from roof space