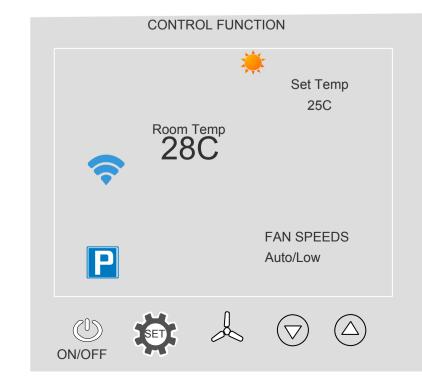

### PVS TS COOL &HEAT FUNCTION

WE HAVE WIRED & SET UP TO SUIT EACH SYSTEM PLEASE READ THE SETUP BOOKLET CAREFULLY BEFORE SET UP .

Summer Day Time Cool Mode Room Temp Above Set Temp COOL ON Summer damper opening high speeds fresh air outside

#### Summer Night Time Cool Mode Room Temp Below Set Temp COOL ON GONE

Roof Space Damper on Low speeds air from roof space (can be use for winter mode, ventilation only )

COOL MODE SUMMERKITS& VENTILATION

#### Winter Time Heat Mode Room Temp Below Set Temp HEAT ON Heat transfer Damper opening high speeds air from heat source

Winter Time Heat Mode Room Temp Below Set Temp HEAT ON GONE Roof Space Damper on Low speeds air from roof space