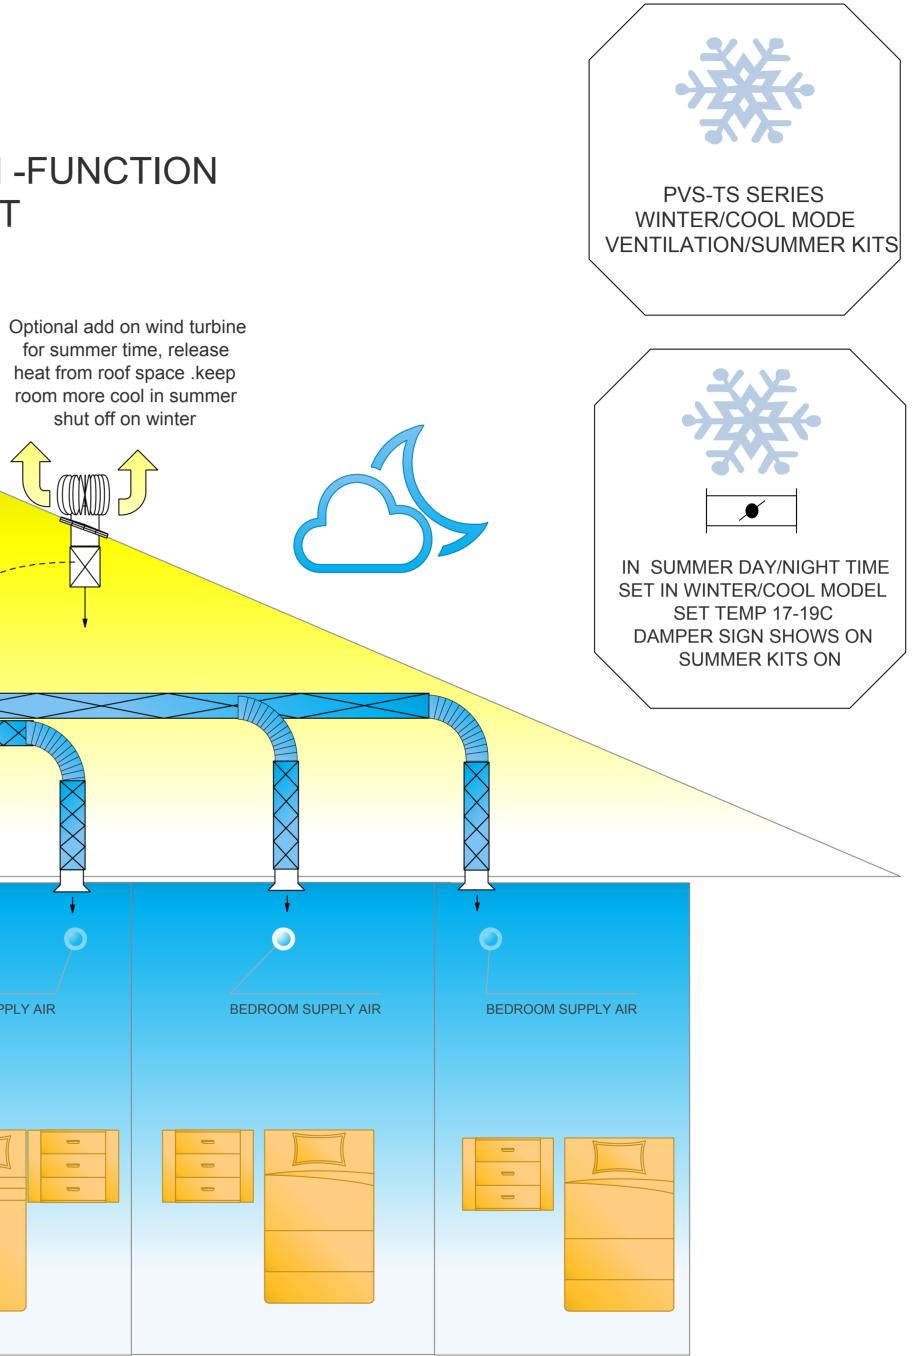

# Mingfans Air Ltd

**ROOF TEMP** 28C + ROOF SPACE AND HEAT COOL AND HEAT MODE DAMPER TRANSFER MODE  $\overline{\mathbf{X}}$  $\overline{\times}$ SUMMER DAMPER LIVING'ROOM ONLY OUTSIDE 20-23C SUMMERKITS INTAKE HEAT TRANSFER INLET SUMMER KITS SUPPLY (LIVING ROOM) FRESH AIR AIR (LIVING ROOM) BEDROOM SUPPLY AIR FIRE PLACE OR AIRCON WALL MOUNT CONTROLLER

### PVS TS COOL &HEAT FUNCTION

WE HAVE WIRED & SET UP TO SUIT EACH SYSTEM PLEASE READ THE SETUP BOOKLET CAREFULLY BEFORE SET UP .

Summer Day Time Cool Mode Room Temp Above Set Temp COOL ON Summer damper opening high speeds fresh air outside

#### Summer Night Time Cool Mode Room Temp Below Set Temp COOL ON GONE

Roof Space Damper on Low speeds air from roof space (can be use for winter mode, ventilation only )

COOL MODE SUMMERKITS& VENTILATION

#### Winter Time Heat Mode Room Temp Below Set Temp HEAT ON Heat transfer Damper opening high speeds air from heat source

Winter Time Heat Mode Room Temp Below Set Temp HEAT ON GONE Roof Space Damper on Low speeds air from roof space